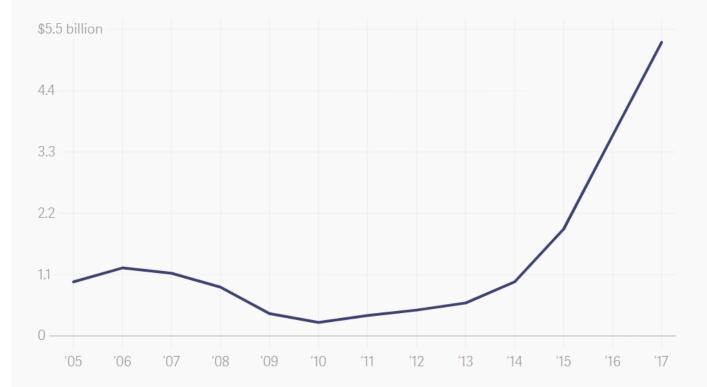

Census Bureau: November of 2017 the rate of new construction in the Mini-warehouse sector was about \$4.6 billion (seasonally adjusted) compared to November of 2016 (slightly over \$3.3 billion)

#### Self-storage construction spending by year 2006-2018

\*Image from theatlas.com | Data from US Census Bureau

Miniwarehouse/selfstorage facilities