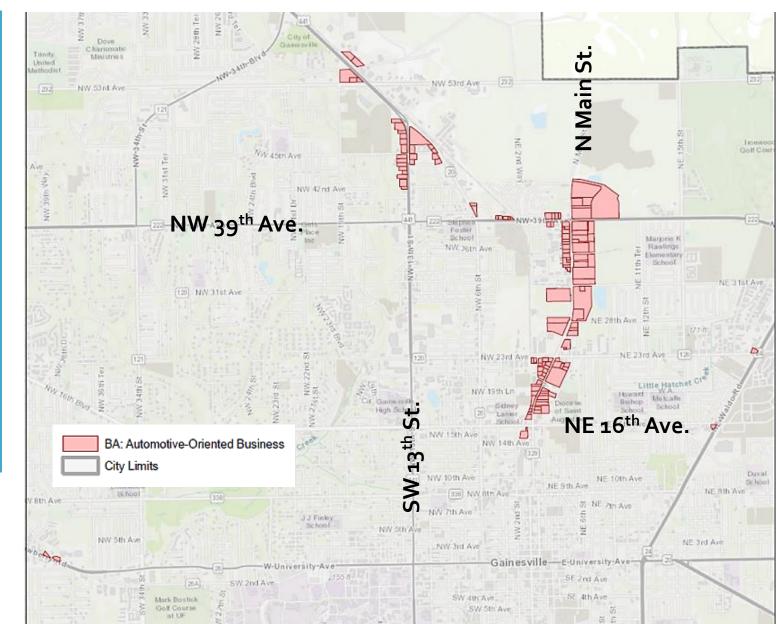

## Existing Automotiveoriented business district (BA)

Miniwarehouse/selfstorage facilities