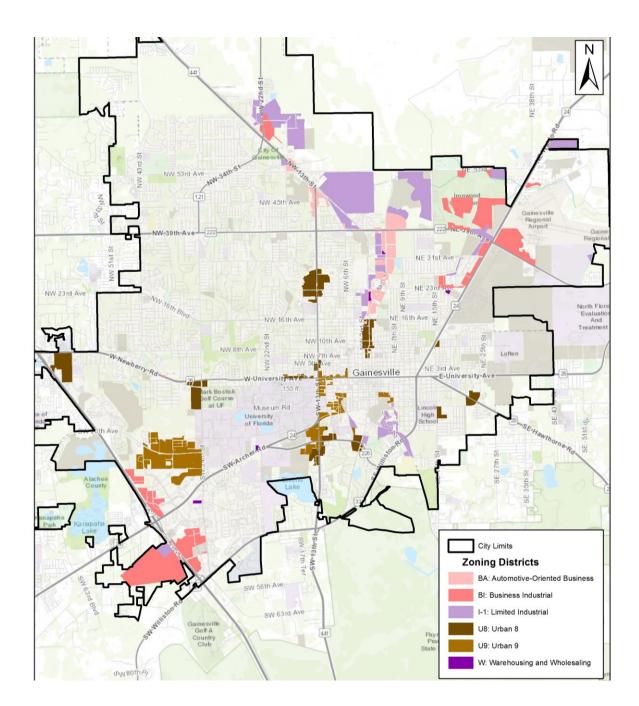

Existing miniwarehouse/selfstorage zoning

Proposed miniwarehouse/selfstorage zoning