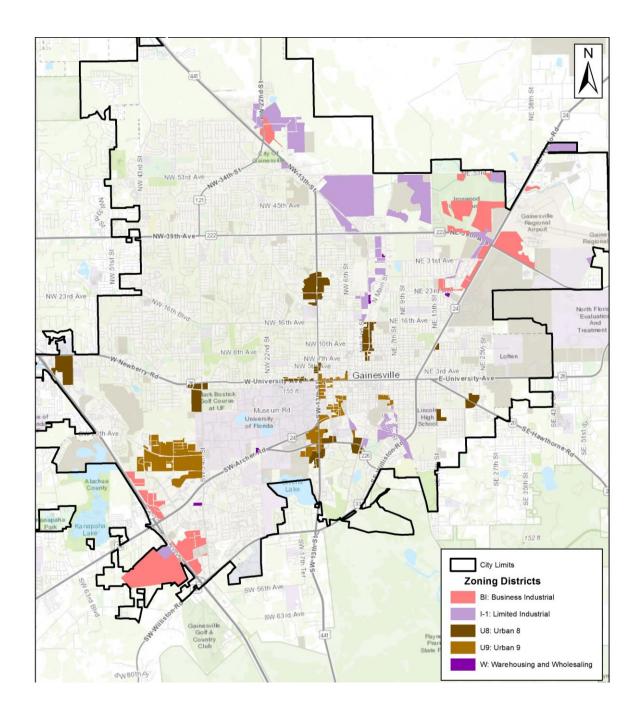

Existing miniwarehouse/selfstorage zoning

Proposed miniwarehouse/selfstorage zoning