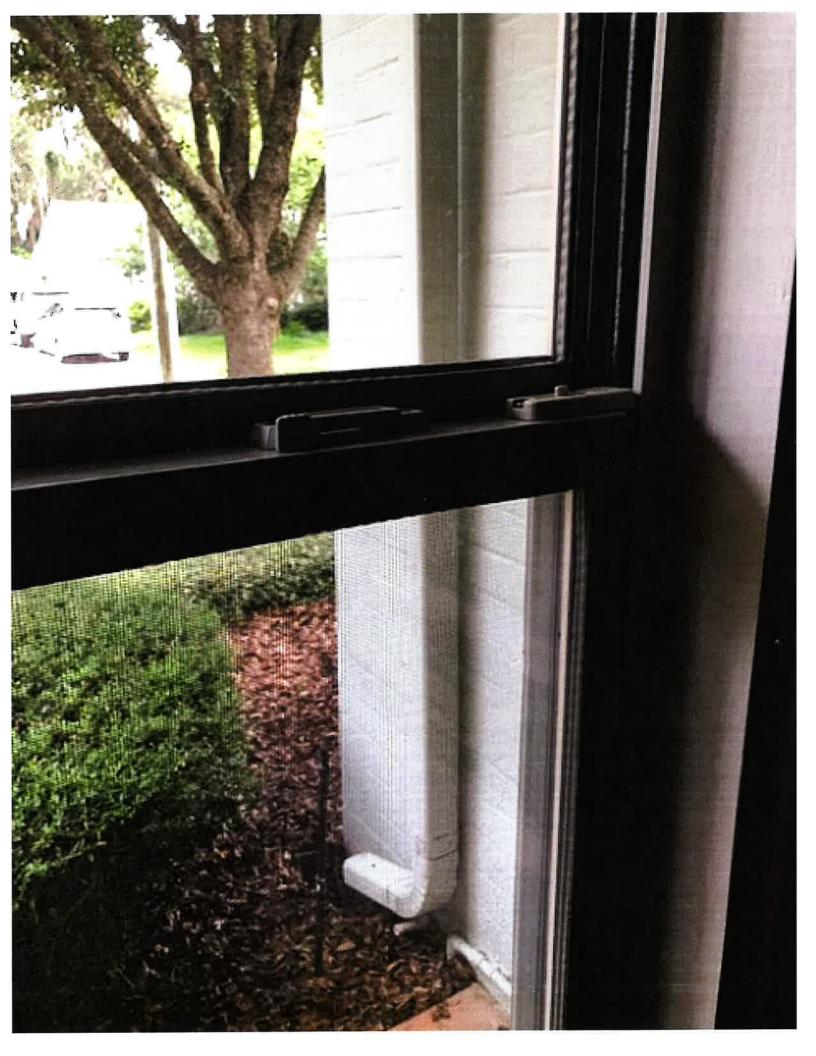

Historic Preservation Board Report Petition HP-19-00068

masonry structural system, stem wall foundation, brick exterior fabric, a brick chimney, lapped siding and scalloped detailing on the gable ends, and three paned awning windows on either side of the entry with paired awning windows on the south side of the house and on the gable wing. The existing windows are aluminum and awning windows and are not original windows to the structure.

## PROPOSED

The applicant is proposing to replace 15 existing aluminum windows with new replacement windows, size for size, featuring Window World 4000 Series double-hung vinyl windows. The color of the replacements would be white to match the existing window color. All windows will fit existing openings.