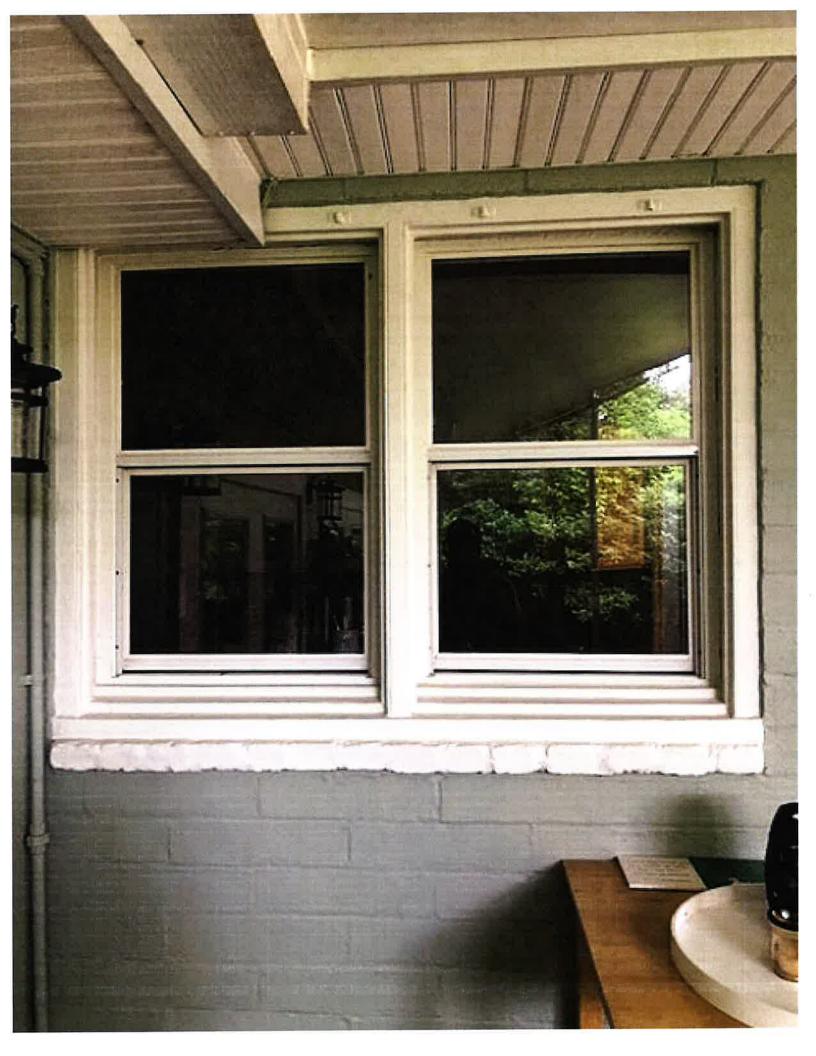

## PROPOSED

The applicant is proposing to replace 15 existing aluminum windows with new replacement windows, size for size, featuring Window World 4000 Series double-hung vinyl windows. The color of the replacements would be white to match the existing window color. All windows will fit existing openings.

Replacing what the Guidelines consider non-historic windows has occurred before in the historic districts because of the poor thermal performance of these types of windows. As the new windows

will retain the general configuration of the existing windows, staff finds that the replacement windows are appropriate.