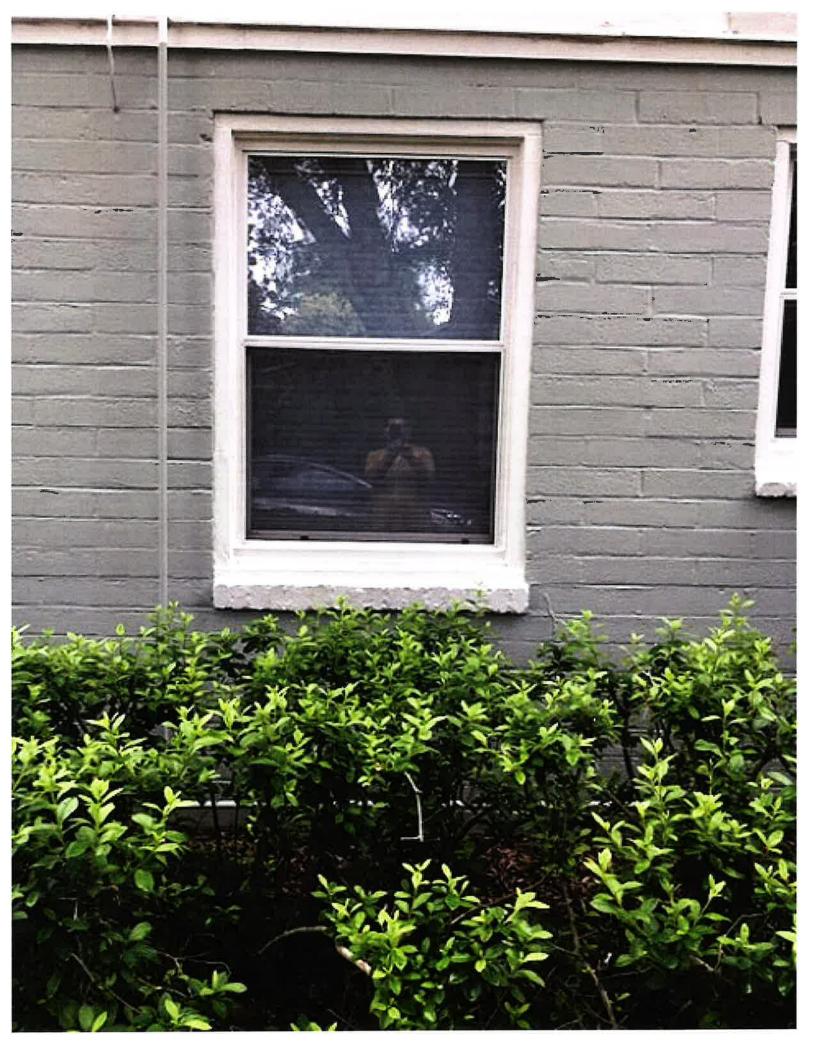

Historic Preservation Board Report Petition HP-19-00068

masonry structural system, stem wall foundation, brick exterior fabric, a brick chimney, lapped siding and scalloped detailing on the gable ends, and three paned awning windows on either side of the entry with paired awning windows on the south side of the house and on the gable wing. The existing windows are aluminum and awning windows and are not original windows to the structure.

## PROPOSED

The applicant is proposing to replace 15 existing aluminum windows with new replacement windows, size for size, featuring Window World 4000 Series double-hung vinyl windows. The color of the replacements would be white to match the existing window color. All windows will fit existing openings.

## LIST OF EXHIBITS:

- **Exhibit 1** City Of Gainesville *Historic Preservation Rehabilitation and Design Guidelines:* Windows, Shutters & Awnings
- Exhibit 2 COA Application
- Exhibit 3 Florida Master Site File AL03443
- Exhibit 4 Pictures
- Exhibit 5 Product Information