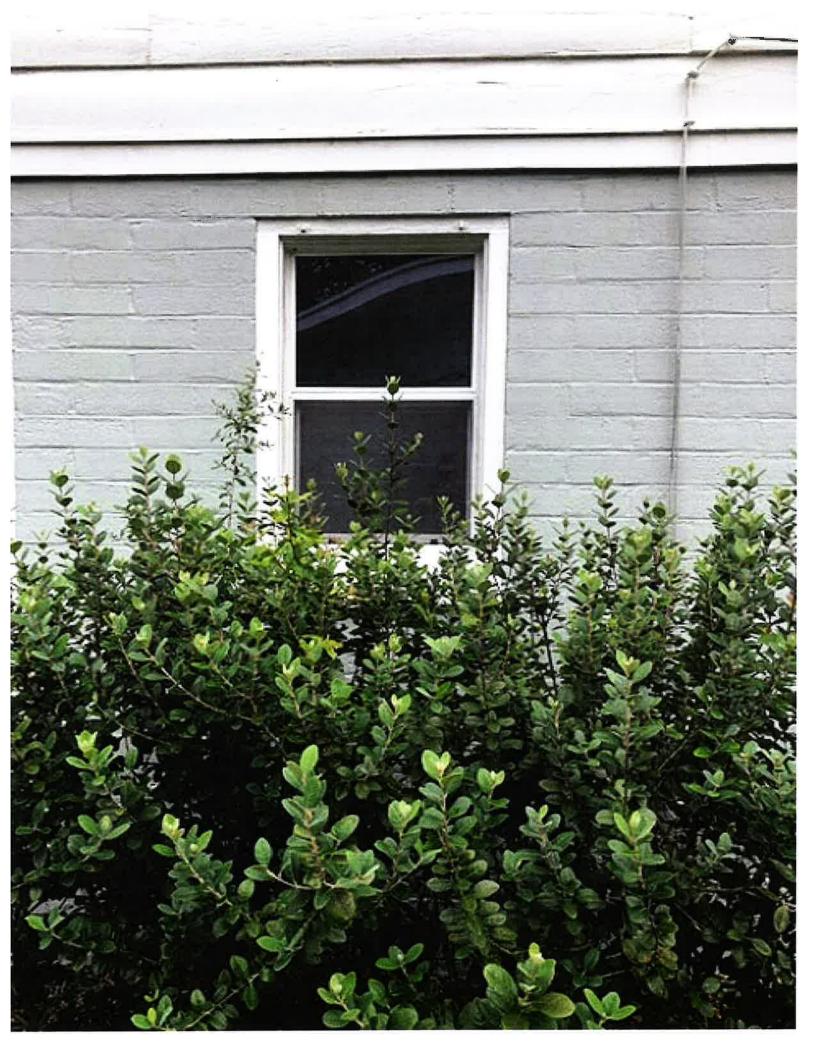

The existing house is a one-story, gable-front and wing Ranch style house dating back to the mid to late 1940s, with architectural details such as picture windows with double hung sashes with horizontal instead of vertical rails. The building has a strong horizontal emphasis which was characteristic of buildings in the period after World War II. The house is a typical Ranch with a very low pitched roof and a broad rambling facade. The Ranch style is characterized by a strongly horizontal profile of the roofline and the arrangement of the house toward the front of the lot which can partially enclose a larger private yard and patio in the back. According to the Florida Master Site File, the house at 1015 NE 5<sup>th</sup> Street retains its essential form and integrity. The house has a

Historic Preservation Board Report Petition HP-19-00068

masonry structural system, stem wall foundation, brick exterior fabric, a brick chimney, lapped siding and scalloped detailing on the gable ends, and three paned awning windows on either side of the entry with paired awning windows on the south side of the house and on the gable wing. The existing windows are aluminum and awning windows and are not original windows to the structure.

## PROPOSED

The applicant is proposing to replace 15 existing aluminum windows with new replacement windows, size for size, featuring Window World 4000 Series double-hung vinyl windows. The color of the replacements would be white to match the existing window color. All windows will fit existing openings.

## LIST OF EXHIBITS:

- **Exhibit 1** City Of Gainesville *Historic Preservation Rehabilitation and Design Guidelines:* Windows, Shutters & Awnings
- Exhibit 2 COA Application
- Exhibit 3 Florida Master Site File AL03443
- Exhibit 4 Pictures
- Exhibit 5 Product Information