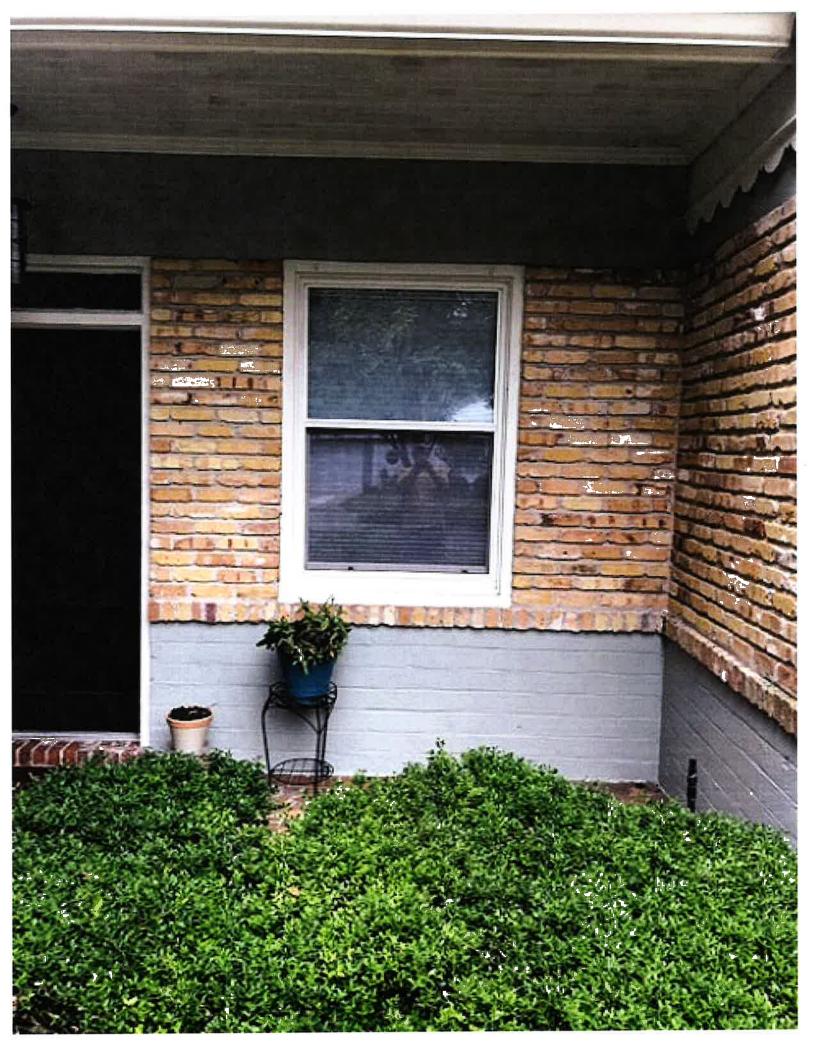

#### EXISTING

The property is located at 1015 NE 5<sup>th</sup> Street. The contributing structure was built in 1946, according to the Alachua County Property Appraiser's office. The property is zoned RSF 3 and is approximately 1,787 square feet in size. The building is a contributing structure to the Northeast Residential Historic District.

The existing house is a one-story, gable-front and wing Ranch style house dating back to the mid to late 1940s, with architectural details such as picture windows with double hung sashes with horizontal instead of vertical rails. The building has a strong horizontal emphasis which was characteristic of buildings in the period after World War II. The house is a typical Ranch with a very low pitched roof and a broad rambling facade. The Ranch style is characterized by a strongly horizontal profile of the roofline and the arrangement of the house toward the front of the lot which can partially enclose a larger private yard and patio in the back. According to the Florida Master Site File, the house at 1015 NE 5<sup>th</sup> Street retains its essential form and integrity. The house has a

Historic Preservation Board Report Petition HP-19-00068

masonry structural system, stem wall foundation, brick exterior fabric, a brick chimney, lapped siding and scalloped detailing on the gable ends, and three paned awning windows on either side of the entry with paired awning windows on the south side of the house and on the gable wing. The existing windows are aluminum and awning windows and are not original windows to the structure.

## PROPOSED

The applicant is proposing to replace 15 existing aluminum windows with new replacement windows, size for size, featuring Window World 4000 Series double-hung vinyl windows. The color of the replacements would be white to match the existing window color. All windows will fit existing openings.