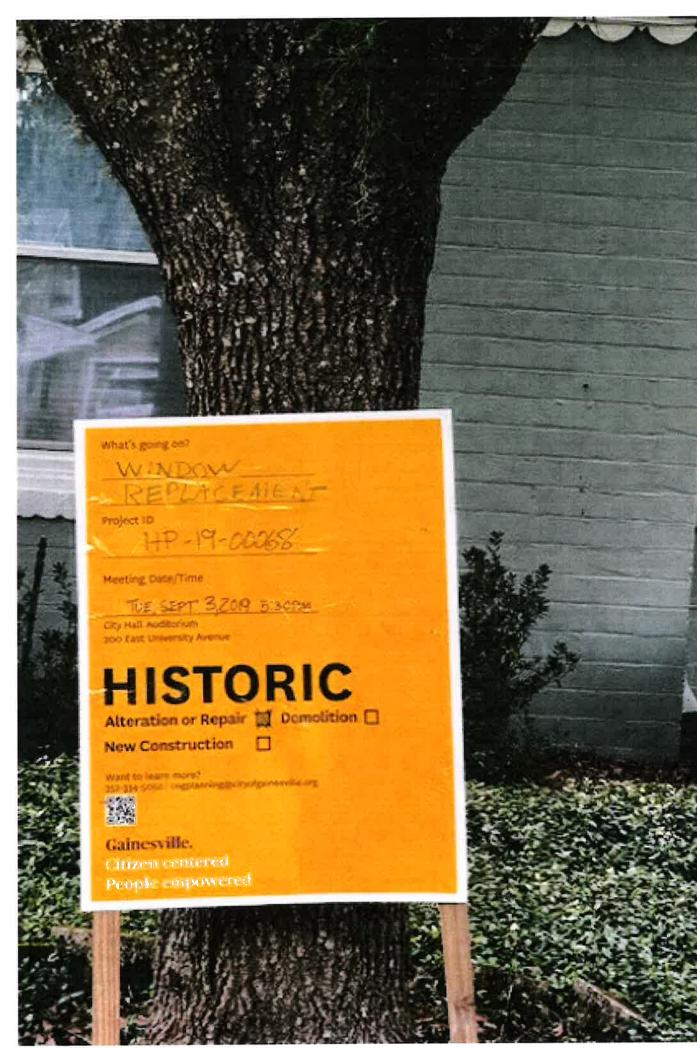

Public notice signage is required to be posted at the property by the applicant no later than 10 day s prior to the scheduled Historic Preservation Board meeting. The notarized *Public Notice Signage Affidavit* must be submitted once the sign is posted.

a sa tita

HP-19-00068

Meeting Cole, Time

CT\_1, 2019 5/30 P.M. Cry and Anterfering the task University America

CUPLES MUSEL

# HISTORIC Alteration or Repair D Demolition

New Construction

en i la bara coso 11 ja 1-14 - Castanongris Apolymerek et ing

Gainesville. People empowered

|                                                                                                                                                                                                                                                                                                                                                                                                                                                                           | EXHIBIT                                                                               |
|---------------------------------------------------------------------------------------------------------------------------------------------------------------------------------------------------------------------------------------------------------------------------------------------------------------------------------------------------------------------------------------------------------------------------------------------------------------------------|---------------------------------------------------------------------------------------|
|                                                                                                                                                                                                                                                                                                                                                                                                                                                                           | tabbles                                                                               |
| Pare 1<br>HISTORICAL STRUCTURE FORM<br>FLORIDA SITE FILE<br>Version 2.0 7/92                                                                                                                                                                                                                                                                                                                                                                                              | Site #8 3443<br>Recorder #<br>Field Date <u>summer 1996</u><br>Form Date January 1997 |
| Update SITE NAMES (addr. if noue) 1015 NE 5thSt [MUL SURVEY Northeast Historic District Expansion [SUR NATIONAL REGISTER CATEGORY Abuildingstructure                                                                                                                                                                                                                                                                                                                      | .T. LIST. #8]                                                                         |
| LOCATION & IDENTIFICATION                                                                                                                                                                                                                                                                                                                                                                                                                                                 | ×.                                                                                    |
| ADDRESS (Include N,S,E,W; st., ave., etc.)       see above         CROSS STREETS nearest/between       IN CURRENT         NEAREST CITY/TOWN       Gainesville       IN CURRENT         COUNTY       Alachua.       TAX PA         SUBDIVISION NAME       Highland Heights       BLOCK       K         OWNERSHIP       private-profit       _priv-nonprofit       priv-indiv       X_priv-unspecified       _city         NAME OF PUBLIC TRACT (e.g., park)       ROUTE TO | F CITY LIMITC _xyes _no<br>ARCEL #1032.7<br>LOT NO6-7<br>county _statefederalunknown  |
| MAPPING                                                                                                                                                                                                                                                                                                                                                                                                                                                                   |                                                                                       |
| USGS 7.5' MAP NAME Gainesville, FL East<br>TOWNSHIP 95 RANGE 20E SECT. 33 1/4 38521/4-1/4 I<br>"M: ZONE 16 17 EASTING     0 NORTHIN<br>AT OR OTHER MAP (Map's name, location)PB B-9 City of Gainess                                                                                                                                                                                                                                                                       |                                                                                       |
| DESCRIPTION                                                                                                                                                                                                                                                                                                                                                                                                                                                               |                                                                                       |
| EXTERIOR FABRICS brick         EXTERIOR FABRICS brick         ROOF: Types gable, front & wing Materials a         Secondary strucs. (dormers etc.)         CHIMNEY : No. 1 Materials brick LOCATI         WINDOWS (types, materials, and placements) three paned aw         of entry; paired awning windows on south side                                                                                                                                                 | te block                                                                              |
| wing         MAIN ENTRANCE (stylistic details) stoop; panelled door         PORCHES: #open x #closed #incised Locations         Porch roof types integral to side gable         EXTERIOR ORNAMENT lapped siding and scalloped d                                                                                                                                                                                                                                           |                                                                                       |
|                                                                                                                                                                                                                                                                                                                                                                                                                                                                           | goodfairdeterioratedruinous<br>A_residentialinstitutionalrural                        |
| ARCHAEOLOGICAL REMAINS AT SITE Archaeological form completed<br>rtifacts or other remains no surveys or sites have been conduc<br>MARRATIVE (E.g. description of interior, landscape, architecture, etc; please limit to 3 lines and<br>see attachme                                                                                                                                                                                                                      | attach full statement on separate sheet)                                              |
|                                                                                                                                                                                                                                                                                                                                                                                                                                                                           |                                                                                       |