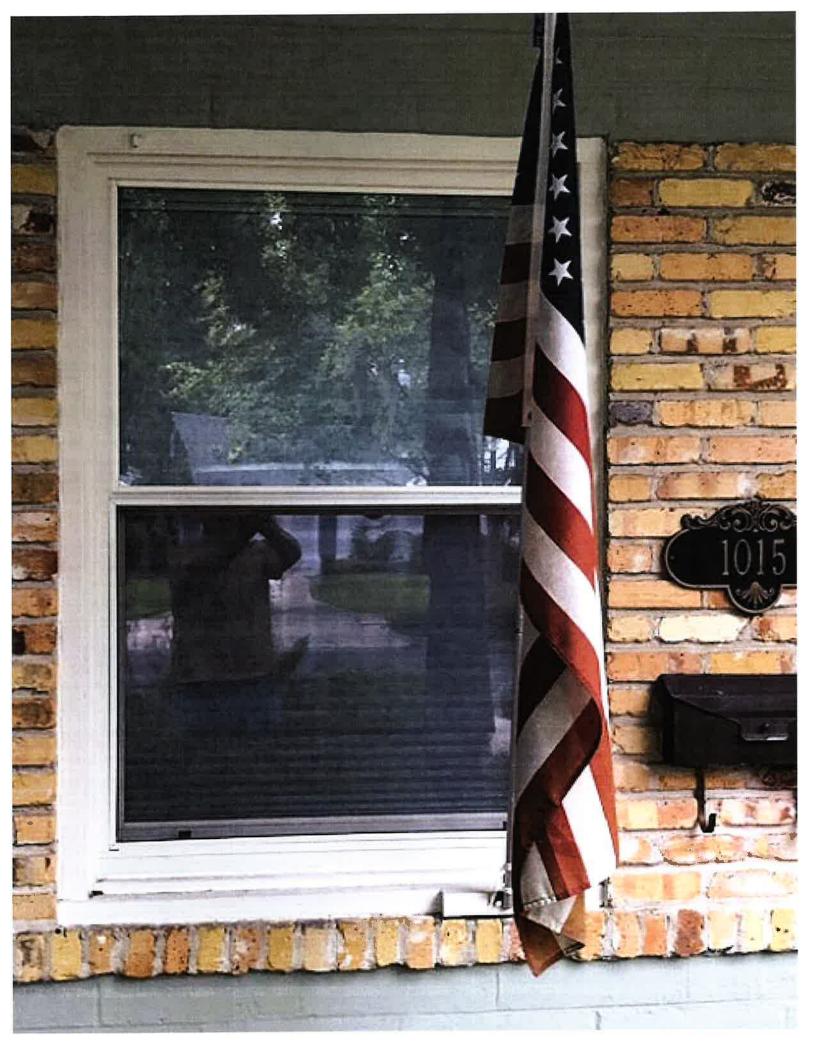

Historic Preservation Board Report Petition HP-19-00068

masonry structural system, stem wall foundation, brick exterior fabric, a brick chimney, lapped siding and scalloped detailing on the gable ends, and three paned awning windows on either side of the entry with paired awning windows on the south side of the house and on the gable wing. The existing windows are aluminum and awning windows and are not original windows to the structure.

## PROPOSED

The applicant is proposing to replace 15 existing aluminum windows with new replacement windows, size for size, featuring Window World 4000 Series double-hung vinyl windows. The color of the replacements would be white to match the existing window color. All windows will fit existing openings.