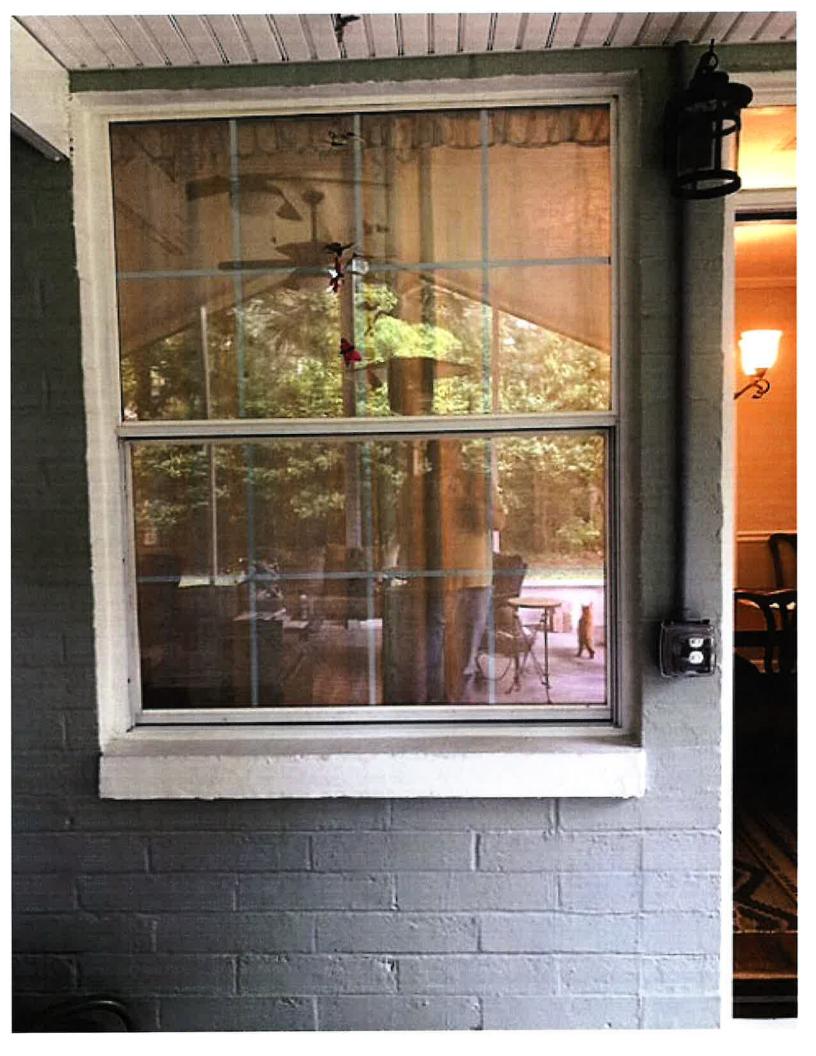

## PROPOSED

The applicant is proposing to replace 15 existing aluminum windows with new replacement windows, size for size, featuring Window World 4000 Series double-hung vinyl windows. The color of the replacements would be white to match the existing window color. All windows will fit existing openings.

Replacing what the Guidelines consider non-historic windows has occurred before in the historic districts because of the poor thermal performance of these types of windows. As the new windows

will retain the general configuration of the existing windows, staff finds that the replacement windows are appropriate.