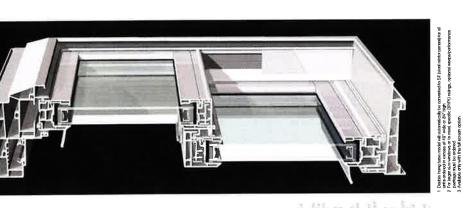

## PROPOSED

The applicant is proposing to replace 15 existing aluminum windows with new replacement windows, size for size, featuring Window World 4000 Series double-hung vinyl windows. The color of the replacements would be white to match the existing window color. All windows will fit existing openings.

If, following careful evaluation, window frames are deteriorated, then they can be replaced. Replacement windows must be selected with care. They should match the original sash, pane size, configuration, glazing, muntin detailing, and profile. Small differences between replacement and historic windows can make big differences in appearance.

- 1. trim detail;
- 2. size, shape of frame, sash;
- 3. location of meeting rail;
- 4. reveal or setback of window from wall plane;
- 5. separate planes of two sash;
- 6. color, reflective qualities of glass;
- 7. muntin, mullion profiles, configuration.

#### Alterations

The alteration of historic windows may be approved by staff if the replacement sash is of the same material, design, features size and configuration of that of the original window. When replacing historic windows, special care should be taken to match the trim detail, the width of the frames and sash, the location of the meeting rail, the setback of the window from the wall plane, the separate planes of the two sashes, and the reflective qualities of the glass. "Snap-in" grids are not allowed.