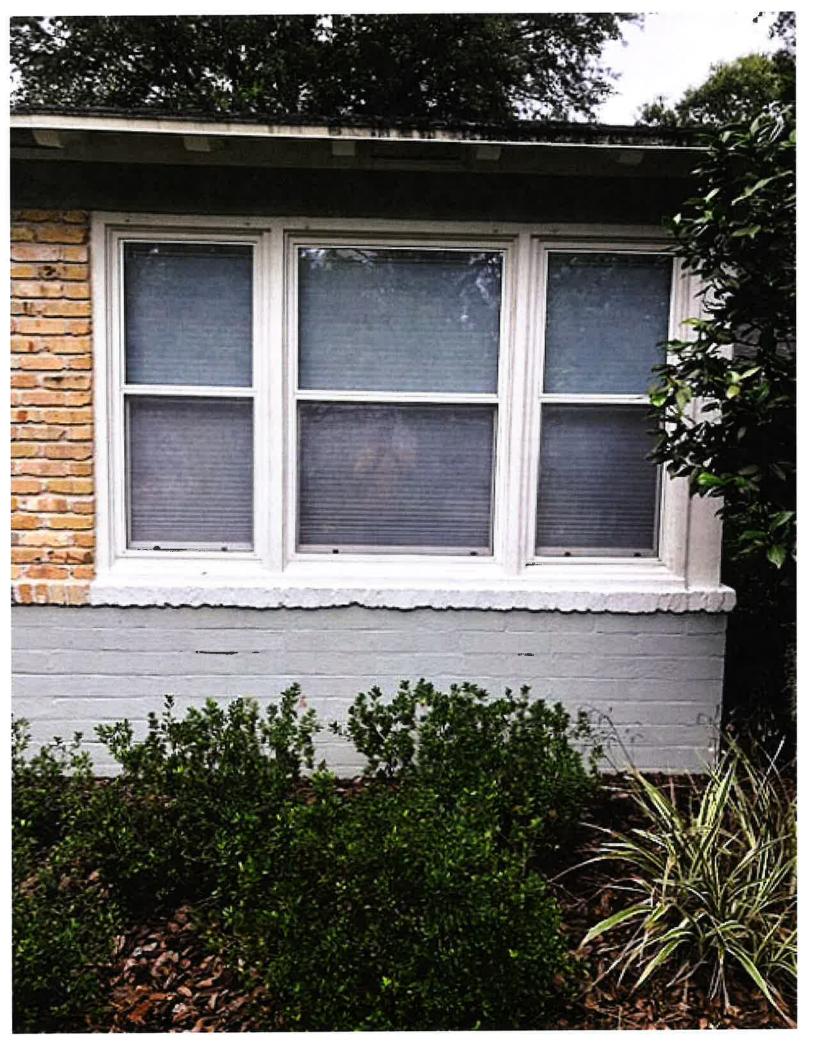

Historic Preservation Board Report Petition HP-19-00068

masonry structural system, stem wall foundation, brick exterior fabric, a brick chimney, lapped siding and scalloped detailing on the gable ends, and three paned awning windows on either side of the entry with paired awning windows on the south side of the house and on the gable wing. The existing windows are aluminum and awning windows and are not original windows to the structure.

## PROPOSED

The applicant is proposing to replace 15 existing aluminum windows with new replacement windows, size for size, featuring Window World 4000 Series double-hung vinyl windows. The color of the replacements would be white to match the existing window color. All windows will fit existing openings.

## LIST OF EXHIBITS:

- **Exhibit 1** City Of Gainesville *Historic Preservation Rehabilitation and Design Guidelines:* Windows, Shutters & Awnings
- Exhibit 2 COA Application
- Exhibit 3 Florida Master Site File AL03443
- Exhibit 4 Pictures
- Exhibit 5 Product Information