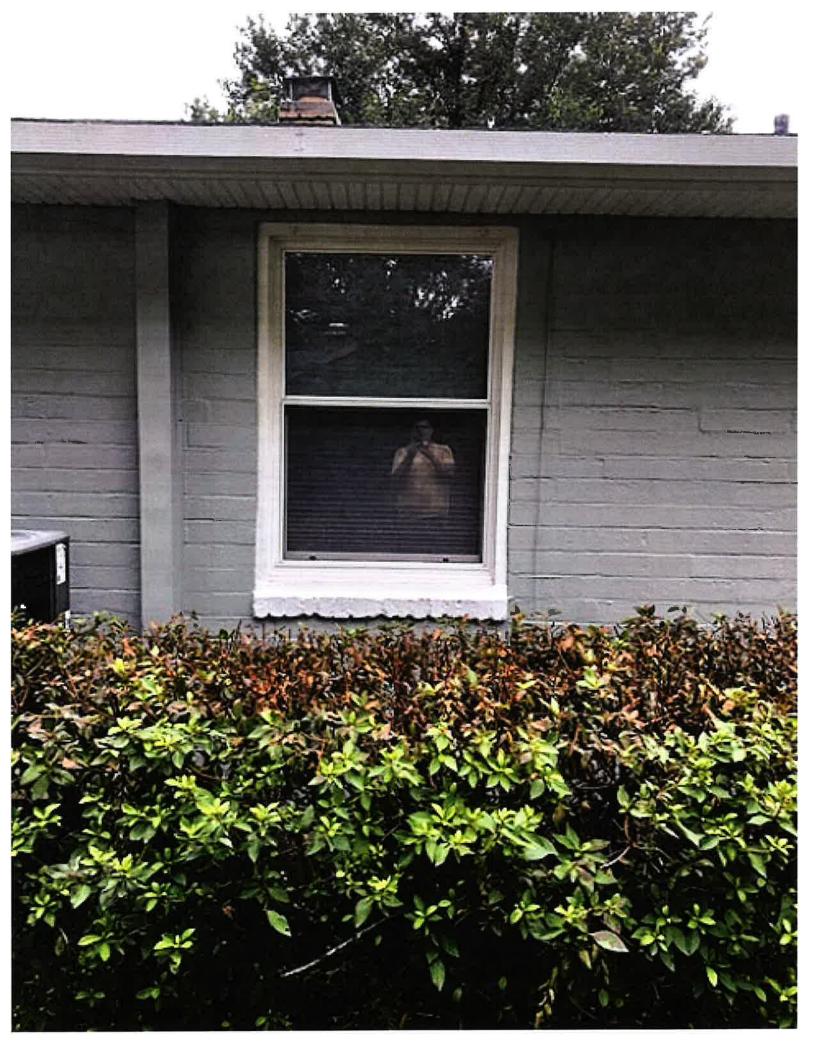

## PROPOSED

The applicant is proposing to replace 15 existing aluminum windows with new replacement windows, size for size, featuring Window World 4000 Series double-hung vinyl windows. The color of the replacements would be white to match the existing window color. All windows will fit existing openings.

Replacing what the Guidelines consider non-historic windows has occurred before in the historic districts because of the poor thermal performance of these types of windows. As the new windows

will retain the general configuration of the existing windows, staff finds that the replacement windows are appropriate.