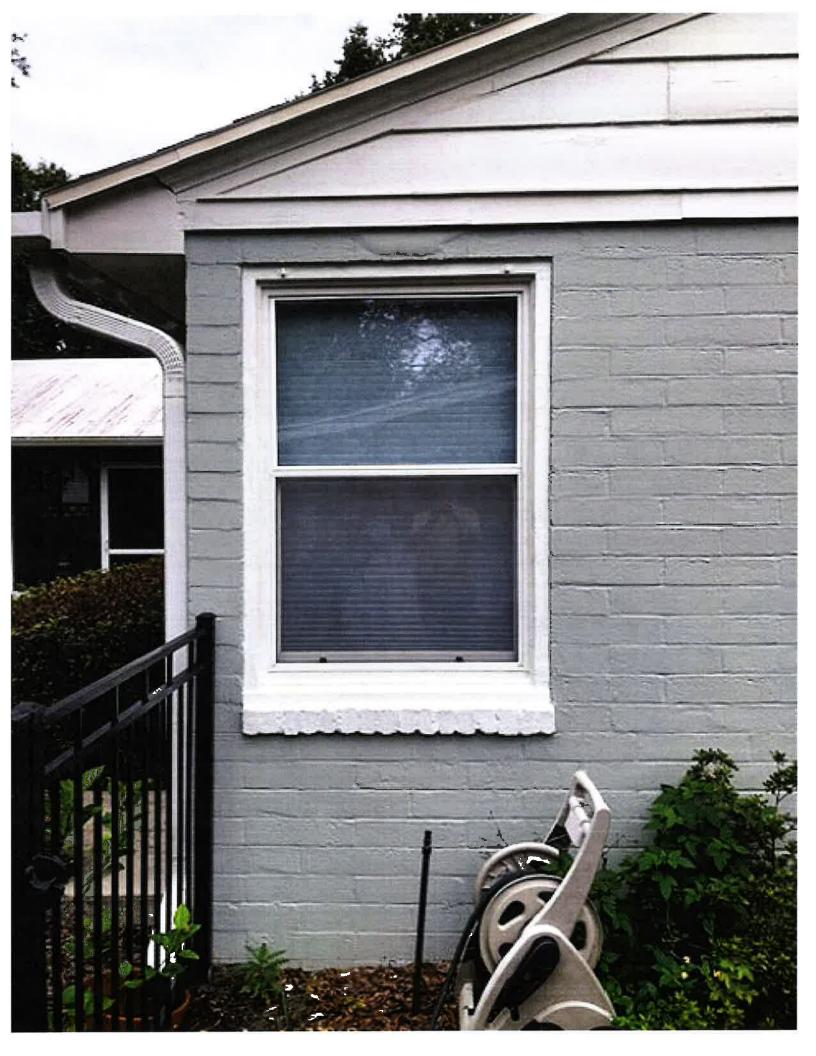

The existing house is a one-story, gable-front and wing Ranch style house dating back to the mid to late 1940s, with architectural details such as picture windows with double hung sashes with horizontal instead of vertical rails. The building has a strong horizontal emphasis which was characteristic of buildings in the period after World War II. The house is a typical Ranch with a very low pitched roof and a broad rambling facade. The Ranch style is characterized by a strongly horizontal profile of the roofline and the arrangement of the house toward the front of the lot which can partially enclose a larger private yard and patio in the back. According to the Florida Master Site File, the house at 1015 NE 5<sup>th</sup> Street retains its essential form and integrity. The house has a

Historic Preservation Board Report Petition HP-19-00068

masonry structural system, stem wall foundation, brick exterior fabric, a brick chimney, lapped siding and scalloped detailing on the gable ends, and three paned awning windows on either side of the entry with paired awning windows on the south side of the house and on the gable wing. The existing windows are aluminum and awning windows and are not original windows to the structure.

## PROPOSED

The applicant is proposing to replace 15 existing aluminum windows with new replacement windows, size for size, featuring Window World 4000 Series double-hung vinyl windows. The color of the replacements would be white to match the existing window color. All windows will fit existing openings.

## LIST OF EXHIBITS:

- **Exhibit 1** City Of Gainesville *Historic Preservation Rehabilitation and Design Guidelines:* Windows, Shutters & Awnings
- Exhibit 2 COA Application
- Exhibit 3 Florida Master Site File AL03443
- Exhibit 4 Pictures
- Exhibit 5 Product Information