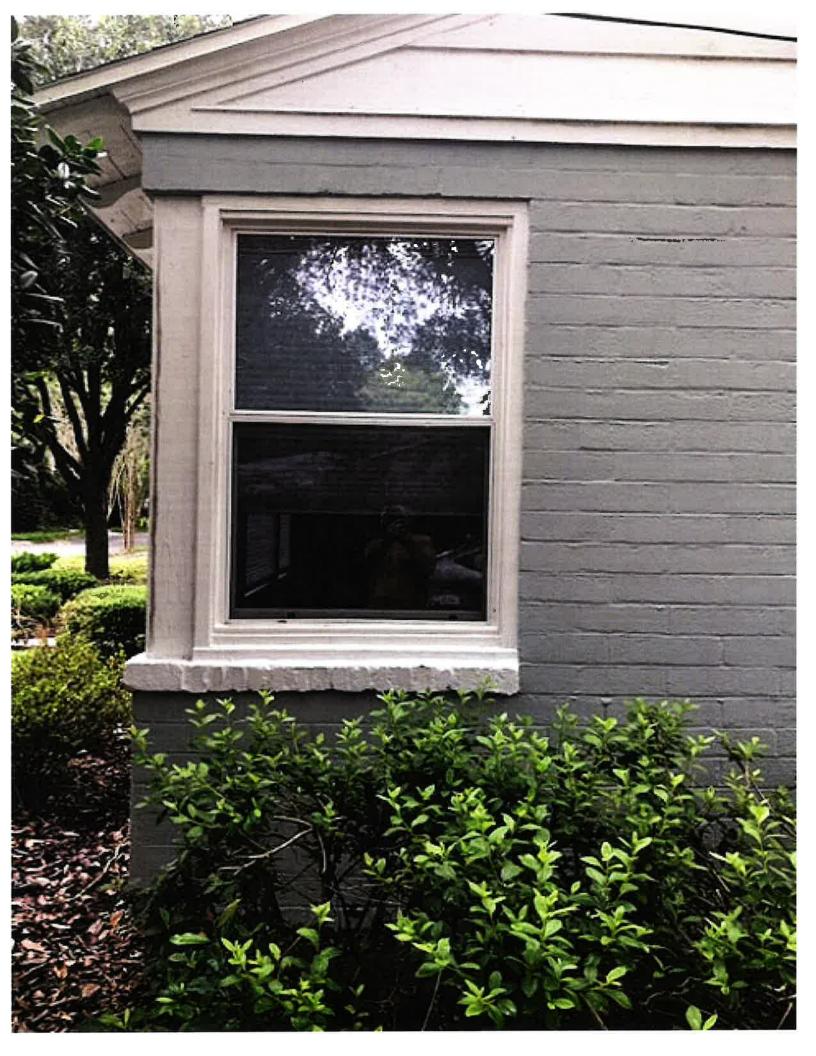

Historic Preservation Board Report Petition HP-19-00068

masonry structural system, stem wall foundation, brick exterior fabric, a brick chimney, lapped siding and scalloped detailing on the gable ends, and three paned awning windows on either side of the entry with paired awning windows on the south side of the house and on the gable wing. The existing windows are aluminum and awning windows and are not original windows to the structure.

## PROPOSED

The applicant is proposing to replace 15 existing aluminum windows with new replacement windows, size for size, featuring Window World 4000 Series double-hung vinyl windows. The color of the replacements would be white to match the existing window color. All windows will fit existing openings.

## LIST OF EXHIBITS:

- **Exhibit 1** City Of Gainesville *Historic Preservation Rehabilitation and Design Guidelines:* Windows, Shutters & Awnings
- Exhibit 2 COA Application
- Exhibit 3 Florida Master Site File AL03443
- Exhibit 4 Pictures
- Exhibit 5 Product Information