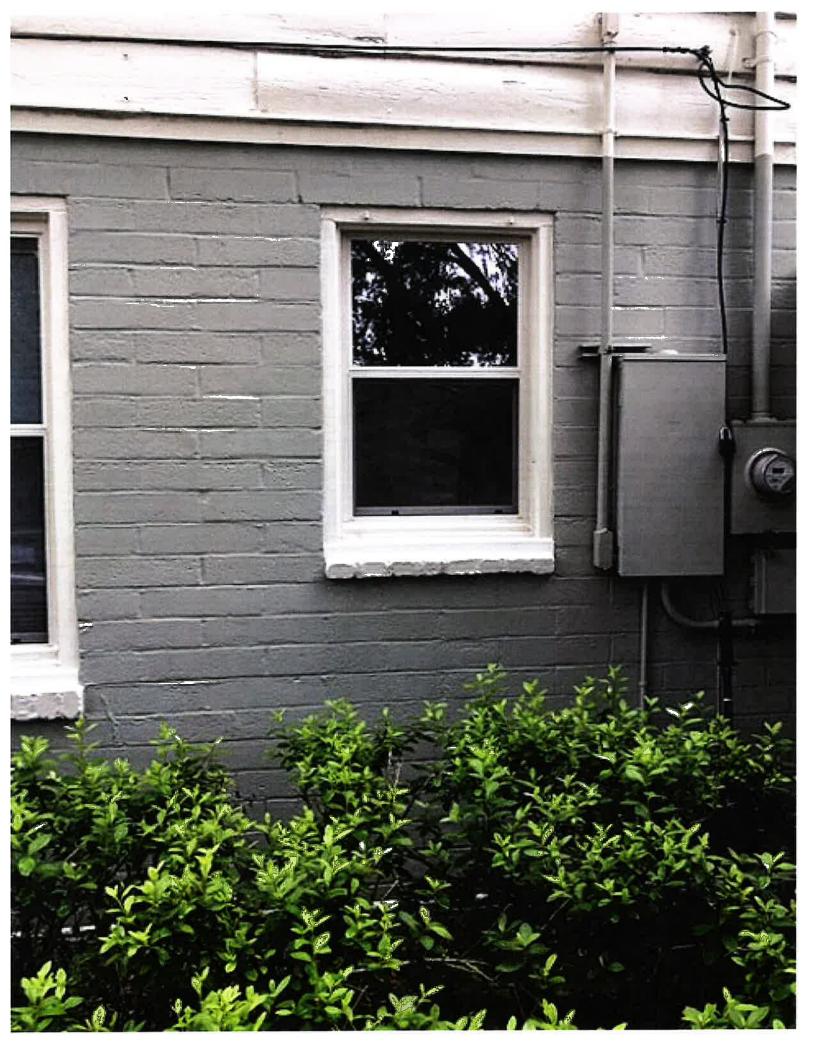

Historic Preservation Board Report Petition HP-19-00068

masonry structural system, stem wall foundation, brick exterior fabric, a brick chimney, lapped siding and scalloped detailing on the gable ends, and three paned awning windows on either side of the entry with paired awning windows on the south side of the house and on the gable wing. The existing windows are aluminum and awning windows and are not original windows to the structure.

## PROPOSED

The applicant is proposing to replace 15 existing aluminum windows with new replacement windows, size for size, featuring Window World 4000 Series double-hung vinyl windows. The color of the replacements would be white to match the existing window color. All windows will fit existing openings.

## LIST OF EXHIBITS:

- **Exhibit 1** City Of Gainesville *Historic Preservation Rehabilitation and Design Guidelines:* Windows, Shutters & Awnings
- Exhibit 2 COA Application
- Exhibit 3 Florida Master Site File AL03443
- Exhibit 4 Pictures
- Exhibit 5 Product Information