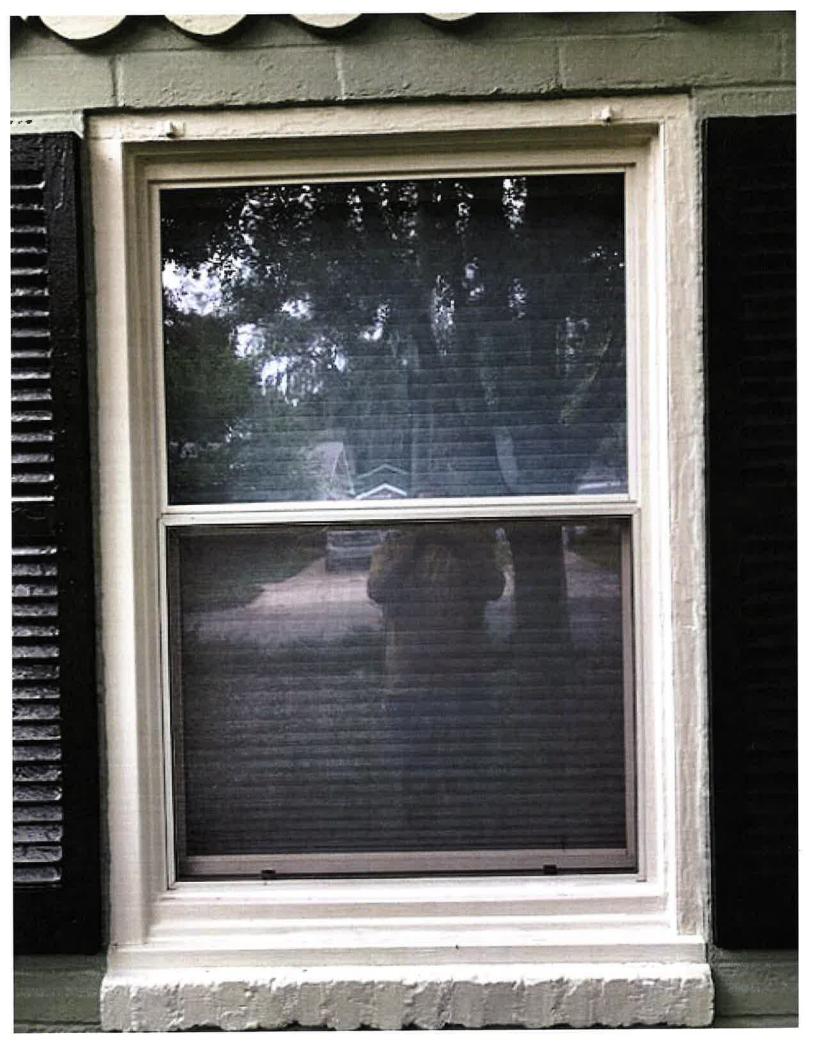

Historic Preservation Board Report Petition HP-19-00068

masonry structural system, stem wall foundation, brick exterior fabric, a brick chimney, lapped siding and scalloped detailing on the gable ends, and three paned awning windows on either side of the entry with paired awning windows on the south side of the house and on the gable wing. The existing windows are aluminum and awning windows and are not original windows to the structure.

## PROPOSED

The applicant is proposing to replace 15 existing aluminum windows with new replacement windows, size for size, featuring Window World 4000 Series double-hung vinyl windows. The color of the replacements would be white to match the existing window color. All windows will fit existing openings.