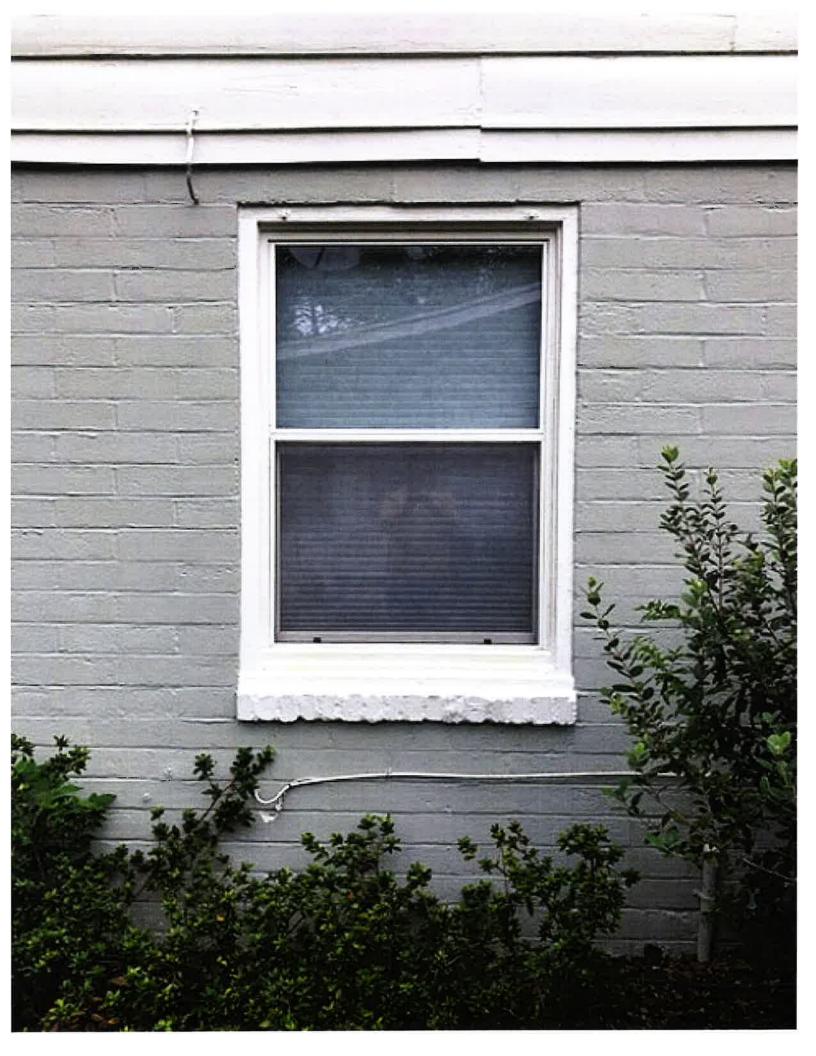

The existing house is a one-story, gable-front and wing Ranch style house dating back to the mid to late 1940s, with architectural details such as picture windows with double hung sashes with horizontal instead of vertical rails. The building has a strong horizontal emphasis which was characteristic of buildings in the period after World War II. The house is a typical Ranch with a very low pitched roof and a broad rambling facade. The Ranch style is characterized by a strongly horizontal profile of the roofline and the arrangement of the house toward the front of the lot which can partially enclose a larger private yard and patio in the back. According to the Florida Master Site File, the house at 1015 NE 5<sup>th</sup> Street retains its essential form and integrity. The house has a

Historic Preservation Board Report Petition HP-19-00068

masonry structural system, stem wall foundation, brick exterior fabric, a brick chimney, lapped siding and scalloped detailing on the gable ends, and three paned awning windows on either side of the entry with paired awning windows on the south side of the house and on the gable wing. The existing windows are aluminum and awning windows and are not original windows to the structure.

## PROPOSED

The applicant is proposing to replace 15 existing aluminum windows with new replacement windows, size for size, featuring Window World 4000 Series double-hung vinyl windows. The color of the replacements would be white to match the existing window color. All windows will fit existing openings.

## LIST OF EXHIBITS:

- **Exhibit 1** City Of Gainesville *Historic Preservation Rehabilitation and Design Guidelines:* Windows, Shutters & Awnings
- Exhibit 2 COA Application
- Exhibit 3 Florida Master Site File AL03443
- Exhibit 4 Pictures
- Exhibit 5 Product Information