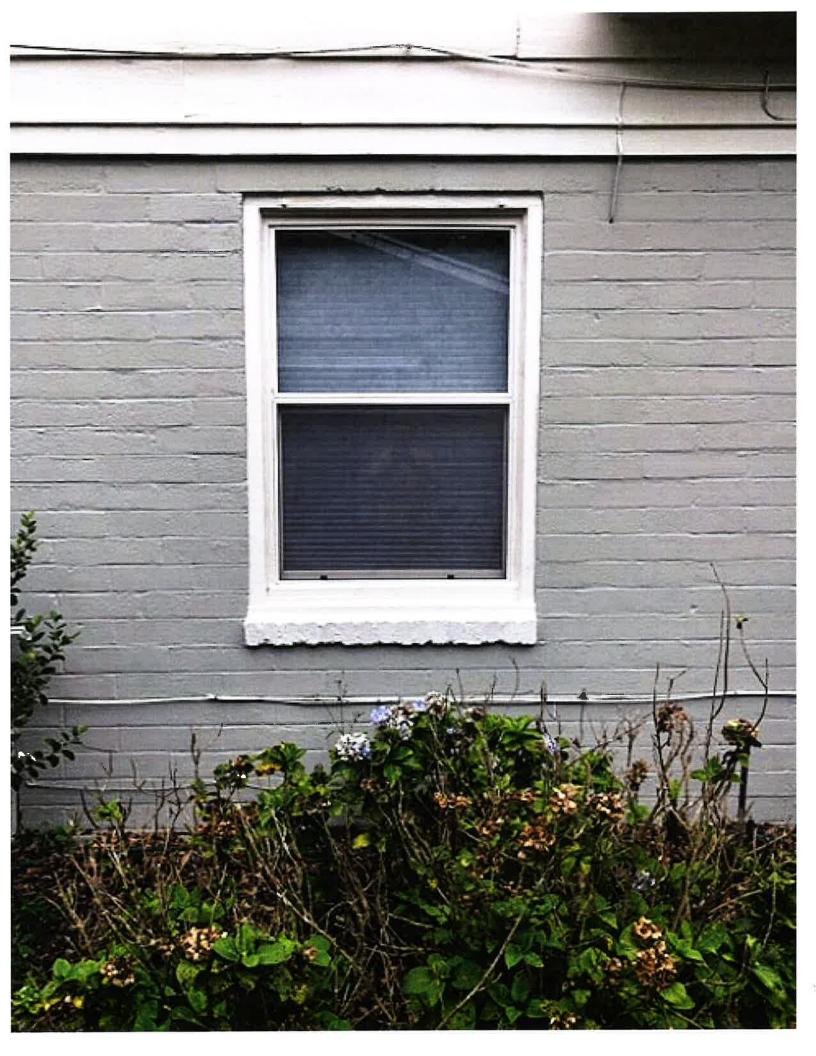

The existing house is a one-story, gable-front and wing Ranch style house dating back to the mid to late 1940s, with architectural details such as picture windows with double hung sashes with horizontal instead of vertical rails. The building has a strong horizontal emphasis which was characteristic of buildings in the period after World War II. The house is a typical Ranch with a very low pitched roof and a broad rambling facade. The Ranch style is characterized by a strongly horizontal profile of the roofline and the arrangement of the house toward the front of the lot which can partially enclose a larger private yard and patio in the back. According to the Florida Master Site File, the house at 1015 NE 5<sup>th</sup> Street retains its essential form and integrity. The house has a

Historic Preservation Board Report Petition HP-19-00068

masonry structural system, stem wall foundation, brick exterior fabric, a brick chimney, lapped siding and scalloped detailing on the gable ends, and three paned awning windows on either side of the entry with paired awning windows on the south side of the house and on the gable wing. The existing windows are aluminum and awning windows and are not original windows to the structure.

## PROPOSED

The applicant is proposing to replace 15 existing aluminum windows with new replacement windows, size for size, featuring Window World 4000 Series double-hung vinyl windows. The color of the replacements would be white to match the existing window color. All windows will fit existing openings.

## LIST OF EXHIBITS:

- **Exhibit 1** City Of Gainesville *Historic Preservation Rehabilitation and Design Guidelines:* Windows, Shutters & Awnings
- Exhibit 2 COA Application
- Exhibit 3 Florida Master Site File AL03443
- Exhibit 4 Pictures
- Exhibit 5 Product Information