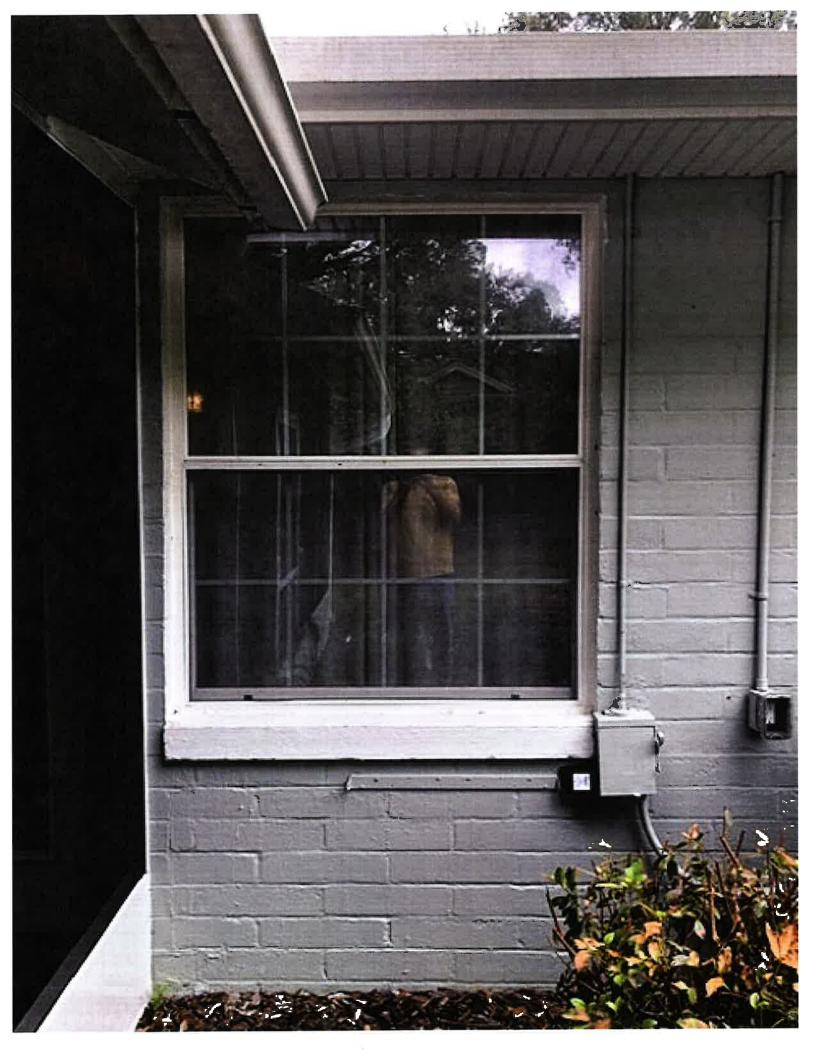

## PROPOSED

The applicant is proposing to replace 15 existing aluminum windows with new replacement windows, size for size, featuring Window World 4000 Series double-hung vinyl windows. The color of the replacements would be white to match the existing window color. All windows will fit existing openings.

Replacing what the Guidelines consider non-historic windows has occurred before in the historic districts because of the poor thermal performance of these types of windows. As the new windows

will retain the general configuration of the existing windows, staff finds that the replacement windows are appropriate.