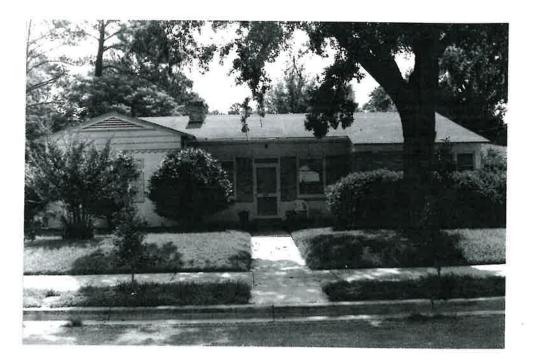

#### EXISTING

The property is located at 1015 NE 5<sup>th</sup> Street. The contributing structure was built in 1946, according to the Alachua County Property Appraiser's office. The property is zoned RSF 3 and is approximately 1,787 square feet in size. The building is a contributing structure to the Northeast Residential Historic District.

The existing house is a one-story, gable-front and wing Ranch style house dating back to the mid to late 1940s, with architectural details such as picture windows with double hung sashes with horizontal instead of vertical rails. The building has a strong horizontal emphasis which was characteristic of buildings in the period after World War II. The house is a typical Ranch with a very low pitched roof and a broad rambling facade. The Ranch style is characterized by a strongly horizontal profile of the roofline and the arrangement of the house toward the front of the lot which can partially enclose a larger private yard and patio in the back. According to the Florida Master Site File, the house at 1015 NE 5<sup>th</sup> Street retains its essential form and integrity. The house has a

Historic Preservation Board Report Petition HP-19-00068

masonry structural system, stem wall foundation, brick exterior fabric, a brick chimney, lapped siding and scalloped detailing on the gable ends, and three paned awning windows on either side of the entry with paired awning windows on the south side of the house and on the gable wing. The existing windows are aluminum and awning windows and are not original windows to the structure.

## PROPOSED

The applicant is proposing to replace 15 existing aluminum windows with new replacement windows, size for size, featuring Window World 4000 Series double-hung vinyl windows. The color of the replacements would be white to match the existing window color. All windows will fit existing openings.