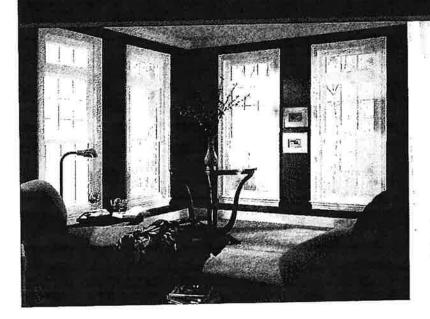

The existing house is a one-story, gable-front and wing Ranch style house dating back to the mid to late 1940s, with architectural details such as picture windows with double hung sashes with horizontal instead of vertical rails. The building has a strong horizontal emphasis which was characteristic of buildings in the period after World War II. The house is a typical Ranch with a very low pitched roof and a broad rambling facade. The Ranch style is characterized by a strongly horizontal profile of the roofline and the arrangement of the house toward the front of the lot which can partially enclose a larger private yard and patio in the back. According to the Florida Master Site File, the house at 1015 NE 5<sup>th</sup> Street retains its essential form and integrity. The house has a

Historic Preservation Board Report Petition HP-19-00068

masonry structural system, stem wall foundation, brick exterior fabric, a brick chimney, lapped siding and scalloped detailing on the gable ends, and three paned awning windows on either side of the entry with paired awning windows on the south side of the house and on the gable wing. The existing windows are aluminum and awning windows and are not original windows to the structure.

## PROPOSED

The applicant is proposing to replace 15 existing aluminum windows with new replacement windows, size for size, featuring Window World 4000 Series double-hung vinyl windows. The color of the replacements would be white to match the existing window color. All windows will fit existing openings.