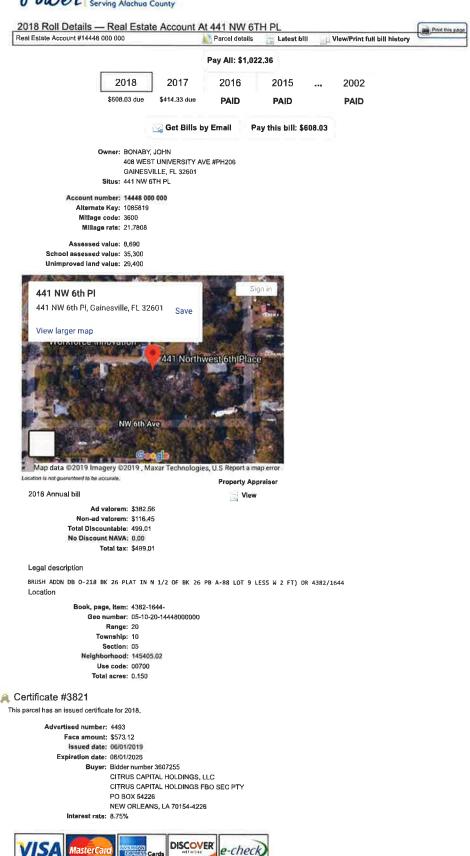

#### Parcel: 14448-000-000

#### Search Date: 8/22/2019 at 12:21:24 PM

Taxpayer:

BONABY JOHN

Mailing:

408 W UNIVERSITY AVE #206D

GAINESVILLE, FL 32601

Location:

441 NW 6TH PL GAINESVILLE

Sec-Twn-Rng:

05-10-20

**Property Use:** 

00700 - MISC, RESIDENCE Tax Jurisdiction: GAINESVILLE - 3600

Area:

PLEASANT ST AREA

Subdivision:

BRUSH ADDN TO GVILLE BLK 26

Legal: BRUSH ADDN DB O-218 BK 26 PLAT IN N 1/2 OF BK 26 PB A-88 LOT 9 LESS W 2 FT) OR 4382/1644

#### 2019 TRIM Values

| _    |                 |       |            |             |            |          |          |          |        |        |         |         |
|------|-----------------|-------|------------|-------------|------------|----------|----------|----------|--------|--------|---------|---------|
|      | Property/TH>    | Land  | Classified | Improvement | Total      | Deferred | County   | School   | County | School | County  | School  |
| Year | Use             | Value | Land Value | Value       | Just Value | Value    | Assessed | Assessed | Exempt | Exempt | Taxable | Taxable |
| 2019 | MISC. RESIDENCE | 29403 | 0          | 5870        | 35273      | 25714    | 9559     | 35273    | 0      | 0      | 9559    | 35273   |

|      | Property        | Land  | Classified | Improvement | Total      | Deferred | County   | School   | County | School | County  | School  |
|------|-----------------|-------|------------|-------------|------------|----------|----------|----------|--------|--------|---------|---------|
| Year | Use             | Value | Land Value | Value       | Just Value | Value    | Assessed | Assessed | Exempt | Exempt | Taxable | Taxable |
| 2018 | MISC. RESIDENCE | 29400 | 0          | 5900        | 35300      | 26610    | 8690     | 35300    | 0      | 0      | 8690    | 35300   |
| 2017 | Misc. Residence | 2000  | 0          | 5900        | 7900       | 0        | 7900     | 7900     | 0      | 0      | 7900    | 7900    |
| 2016 | Misc, Residence | 2000  | 0          | 5900        | 7900       | 0        | 7900     | 7900     | 0      | 0      | 7900    | 7900    |
| 2015 | Single Family   | 2000  | 0          | 5900        | 7900       | 1030     | 6870     | 7900     | 0      | 1030   | 6870    | 6870    |
| 2014 | Single Family   | 2000  | 0          | 5900        | 7900       | 1650     | 6250     | 7900     | 0      | 1650   | 6250    | 6250    |

#### Land

| Land Use | Land Use Desc  | Zoning Type | Zoning Desc              | Lots | Acres | Sq Feet |
|----------|----------------|-------------|--------------------------|------|-------|---------|
| 0700     | MISC RESIDENCE | RC          | RESIDENTIAL CONSERVATION | 1    | 0.15  | 6534    |

#### Improvements

| Improvement Type | Improvement Desc | Actual Year Built | Effective Year Built | Htd Square Feet | Stories |
|------------------|------------------|-------------------|----------------------|-----------------|---------|
| SOHM             | SOH MISC         |                   |                      |                 |         |

Sales

#### **Improvement Details**

#### Imprv Detail Bldg BUse Qual Description Type SqFt/Unit Quality Desc Use Desc 1321 HOUSE SAL R2 RES 0958 FP 1 R7 RES

#### **Improvement Attributes**

|   | Date                    | Price | Vac/Imp | Qualified                     | OR<br>Book | OR<br>Page | Instrument |
|---|-------------------------|-------|---------|-------------------------------|------------|------------|------------|
| • | 2015-10 <b>-</b><br>01  | 45000 | No      | 03-Qualified, Physical<br>Chg | 4382       | 1644       | WD         |
|   | 2006-05-<br>17          | 22000 | No      | Q-OLD SALE -<br>QUALIFIED     | 3375       | 441        | WD         |
| ш | 2006-04-<br>28          | 11000 | No      | Q-OLD SALE -<br>QUALIFIED     | 3375       | 440        | WD         |
|   | 1989 <b>-</b> 10-<br>09 | 100   | No      | U-OLD SALE -<br>UNQUALIFIED   | 1750       | 1511       | QD         |
| ш | 1 <b>984-05-</b><br>01  | 7000  | No      | U-OLD SALE -<br>UNQUALIFIED   | 1564       | 2999       | DD         |
|   | 1982-07-<br>01          | 0     | No      | U-OLD SALE -<br>UNQUALIFIED   | 1424       | 74         | WD         |
|   | 1982-07 <b>-</b><br>01  | 0     | No      | U-OLD SALE -<br>UNQUALIFIED   | 1424       | 72         | WD         |