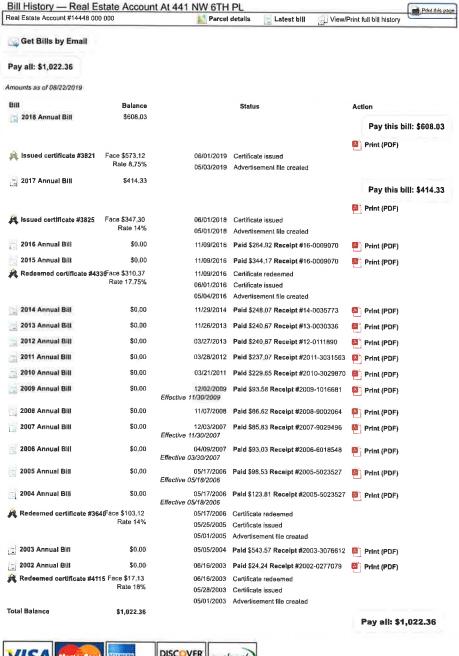

Accumulated Fine \$123,200 (1232 days @ \$100.00)

as of September 12, 2019

Assessed Costs: \$ 94.40 (Paid)

\*\*\*\*\*\*\*\*\*\*\*\*\*

**Alachua County Tax Collector Information:** 

Assessed Value: \$ 8,690.00
 Taxes Due and Owing: \$ 1,022.36