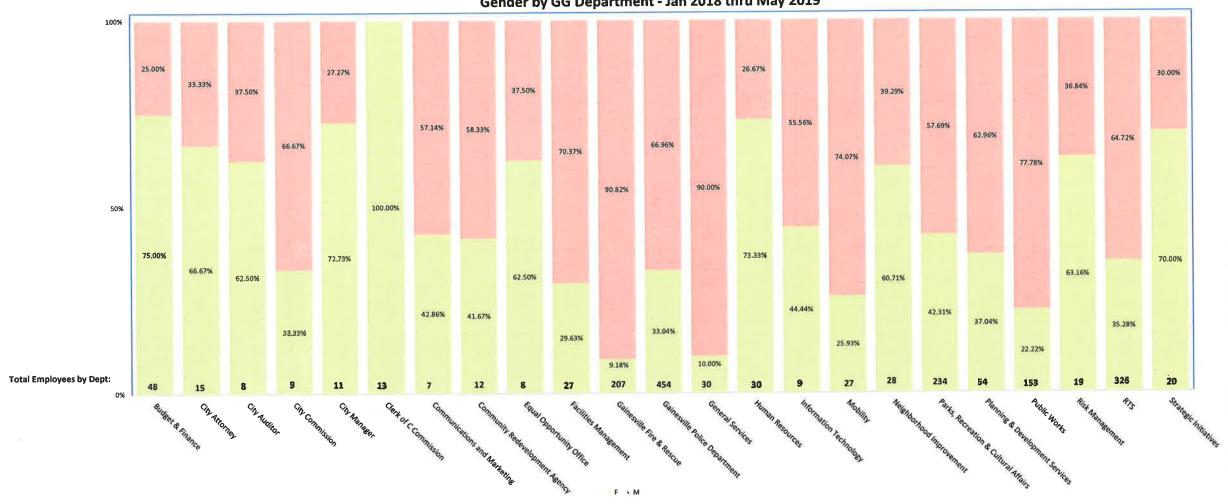

Gender by GG Department - Jan 2018 thru May 2019

Gender by GRU Department - Jan 2018 thru May 2019

Age by GG Department - Jan 2018 thru May 2019

Age 49 and Above > Age Under 49

Total Demographics by Gender - Jan 2018 thru May 2019

F 🖻 M

Total Demographics by Ethnicity - Jan 2018 thru May 2019

WHITE ALONE NON-HISPANIC 🔹 BLACK ALONE NON-HISPANIC 🔤 AMER IND/ALASKAN ALONE 🔹 Other

Total Demographics by Age - Jan 2018 thru May 2019

Age 49 and Above 🛛 Age Under 49