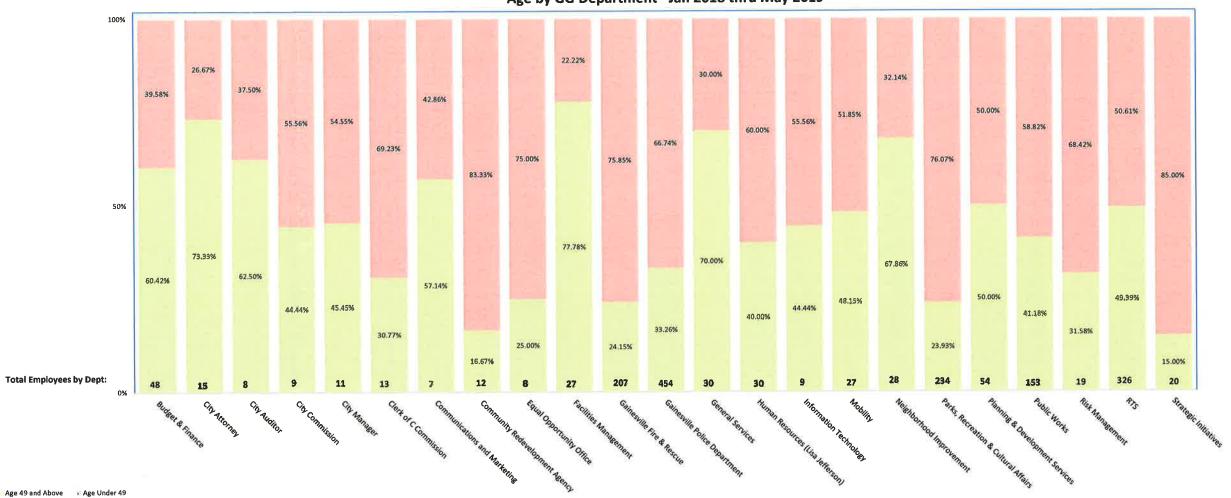

Gender by GG Department - Jan 2018 thru May 2019

Gender by GRU Department - Jan 2018 thru May 2019

Age by GG Department - Jan 2018 thru May 2019

Age 49 and Above > Age Under 49

Total Demographics by Gender - Jan 2018 thru May 2019