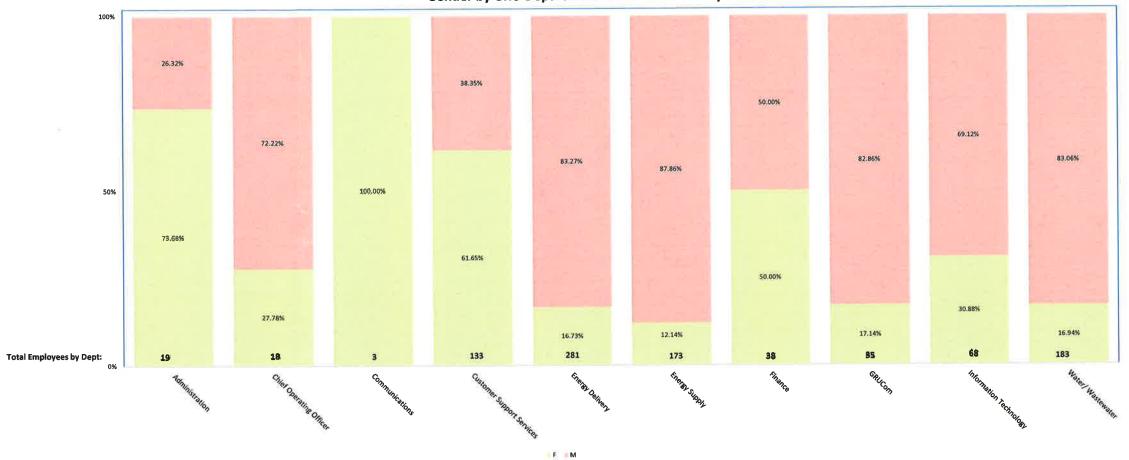

Gender by GG Department - Jan 2018 thru May 2019

Gender by GRU Department - Jan 2018 thru May 2019

Age by GG Department - Jan 2018 thru May 2019

Age 49 and Above > Age Under 49

Total Demographics by Gender - Jan 2018 thru May 2019

F 🖻 M

Total Demographics by Ethnicity - Jan 2018 thru May 2019

WHITE ALONE NON-HISPANIC 🔹 BLACK ALONE NON-HISPANIC 🔤 AMER IND/ALASKAN ALONE 🔹 Other

Total Demographics by Age - Jan 2018 thru May 2019

Age 49 and Above 🛛 Age Under 49