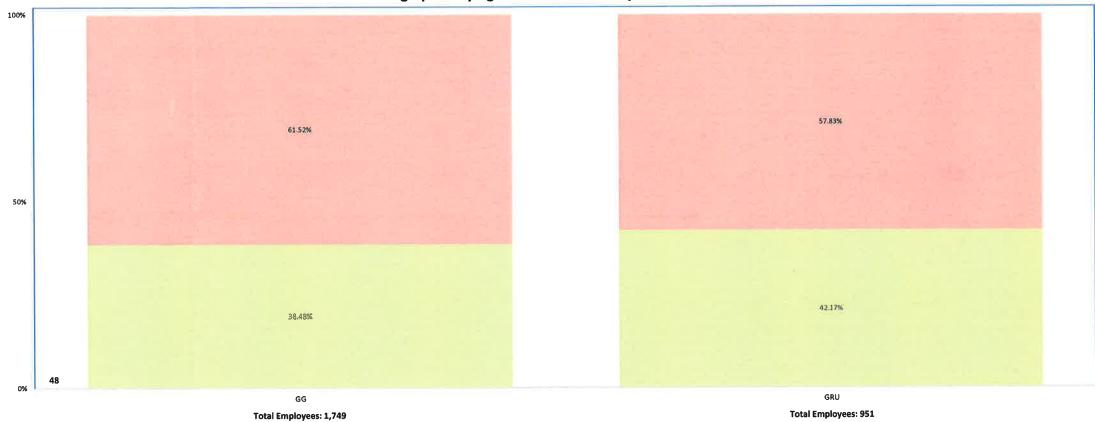

Gender by GG Department - Jan 2018 thru May 2019

Gender by GRU Department - Jan 2018 thru May 2019

Age by GG Department - Jan 2018 thru May 2019

Age 49 and Above > Age Under 49

Total Demographics by Gender - Jan 2018 thru May 2019