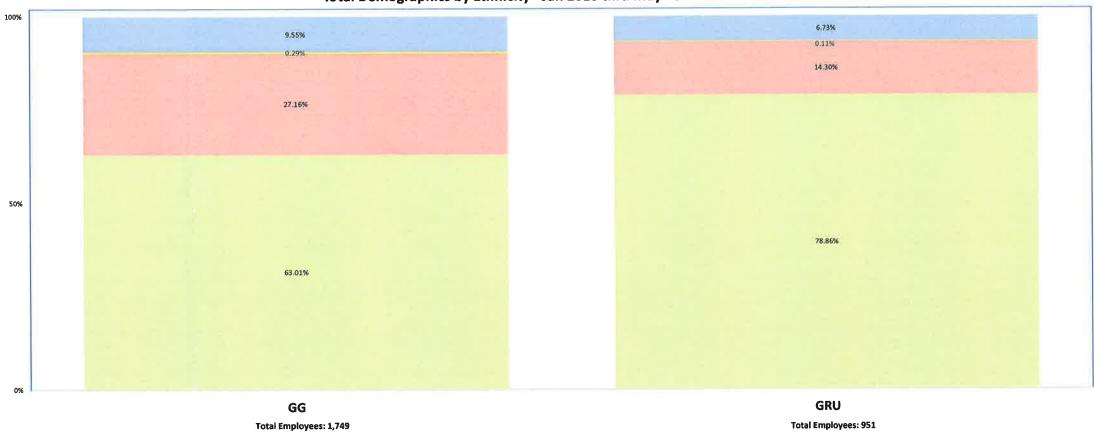

F 🖻 M

Total Demographics by Ethnicity - Jan 2018 thru May 2019

WHITE ALONE NON-HISPANIC 🔹 BLACK ALONE NON-HISPANIC 🔤 AMER IND/ALASKAN ALONE 🔹 Other

Total Demographics by Age - Jan 2018 thru May 2019

Age 49 and Above 🛛 Age Under 49