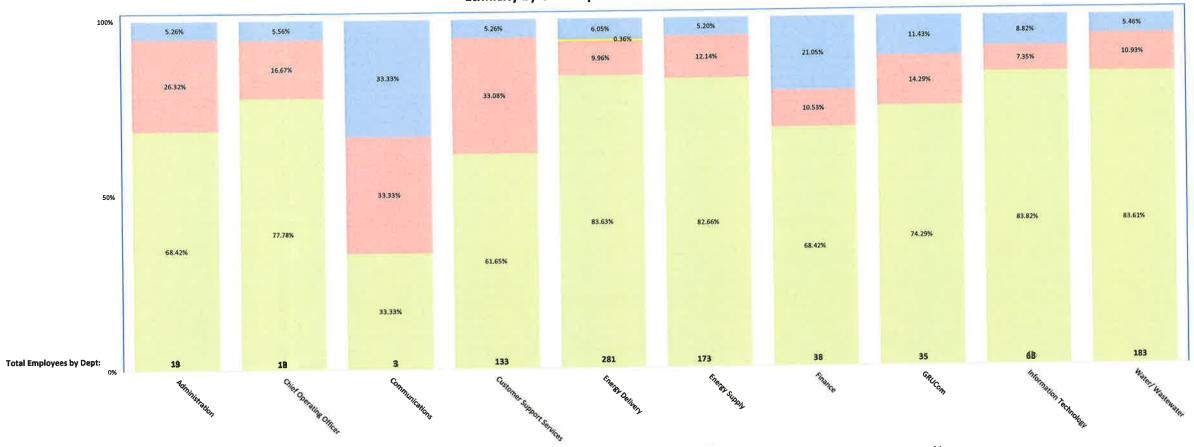

Citizen concertor

Ethnicity by GRU Department - Jan 2018 thru May 2019

WHITE ALONE NON-HISPANIC - WHITE ALONE NON-HISPANIC

BLACK ALONE NON-HISPANIC - BLACK ALONE NON-HISPANIC

AMER IND/ALASKAN ALONE - AMER IND/ALASKAN ALONE Other