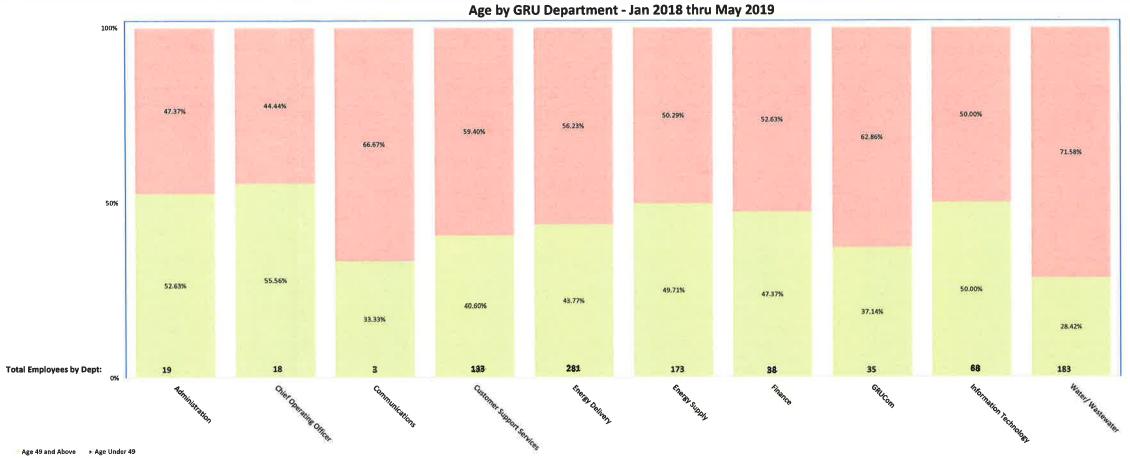

Gender by GG Department - Jan 2018 thru May 2019

Gender by GRU Department - Jan 2018 thru May 2019

Age by GG Department - Jan 2018 thru May 2019

Age 49 and Above > Age Under 49

Total Demographics by Gender - Jan 2018 thru May 2019