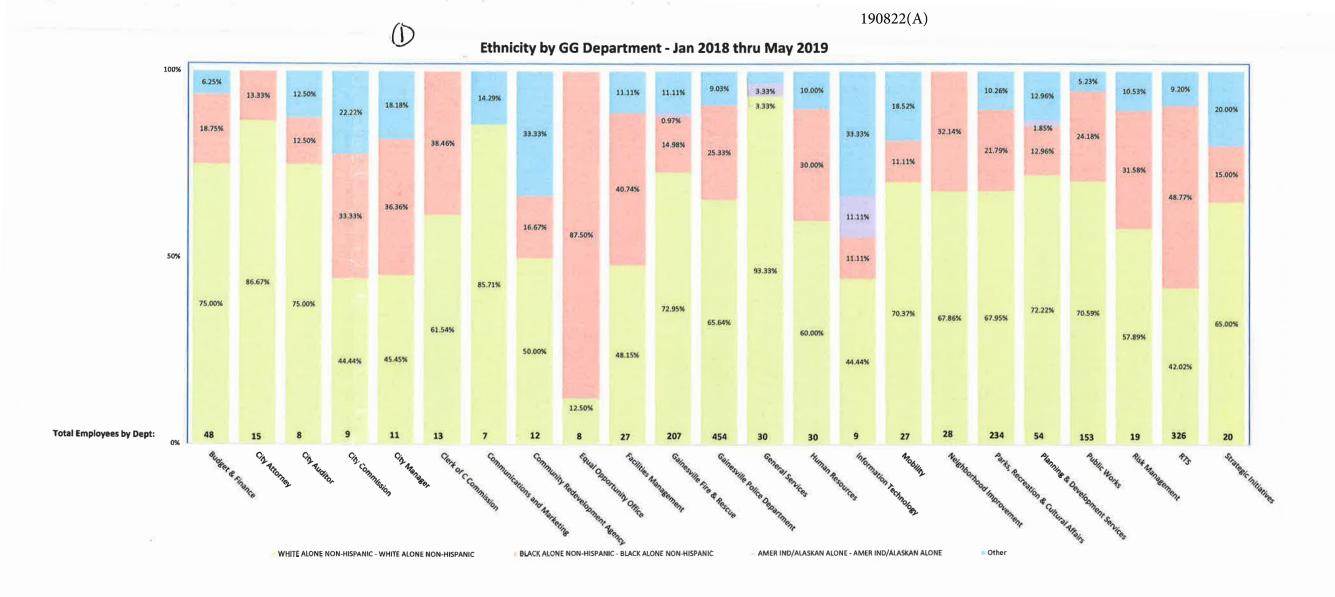

Citizen concertor

Ethnicity by GRU Department - Jan 2018 thru May 2019

WHITE ALONE NON-HISPANIC - WHITE ALONE NON-HISPANIC

BLACK ALONE NON-HISPANIC - BLACK ALONE NON-HISPANIC

AMER IND/ALASKAN ALONE - AMER IND/ALASKAN ALONE Other