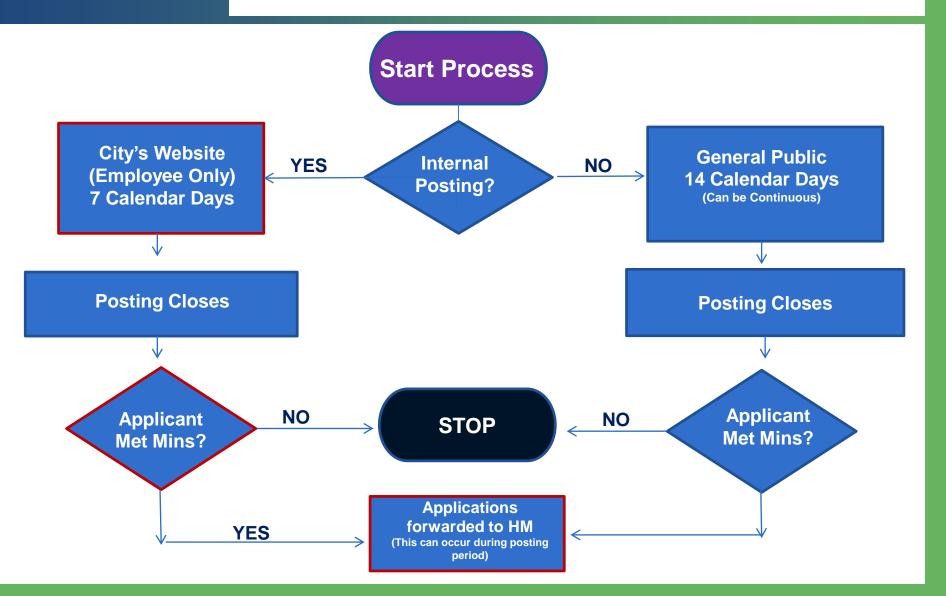

#### Recruitment

- Job Posting
- Pre-Interview Activities/Opportunities (concurrent with job posting)
  - Develop interview questions
  - Identify panel
  - o Spark Hire screening

#### Screening

- o HR minimum requirements
- Department and/or HR SME Review
- Education, Experience, Preferences
- Interview (managed at departmental level)