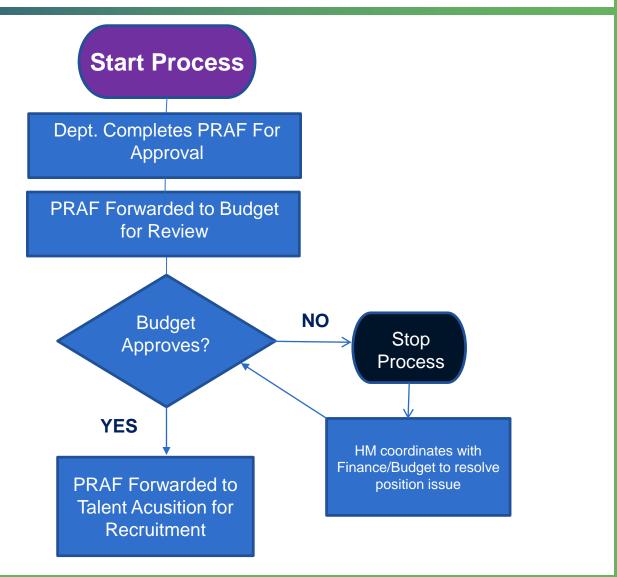

# Personnel Requisition Action Form (PRAF) Approval Process

Effective 1/1/2020 EO will no review or approve PRAFs to initiate the recruitment process

#### Approval

- Recruitment Requisition Initiated by HM
- Personnel Action Form (PRAF) through NeoGov
- HM, Budget/Finance, HR Director