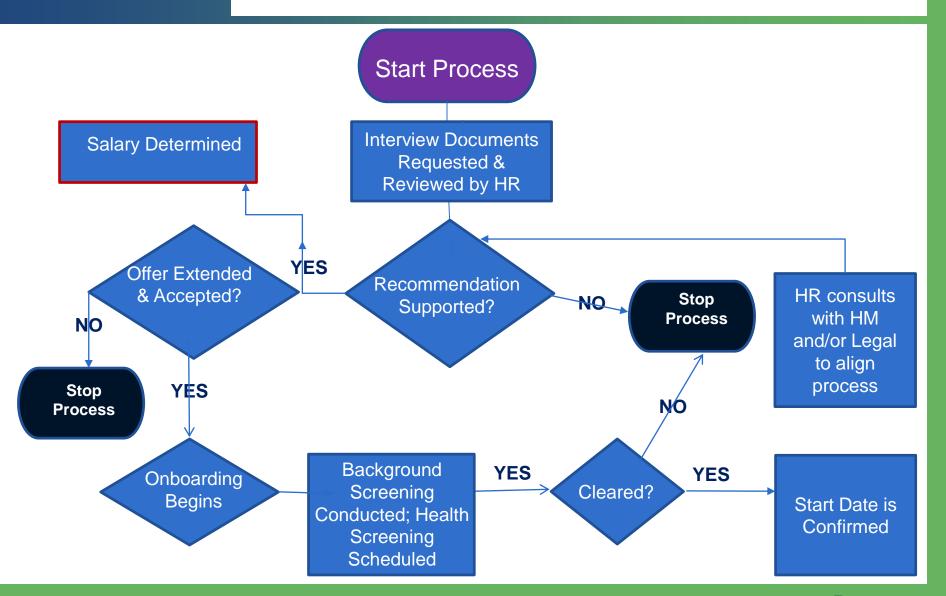

# Full Cycle Recruitment Process

#### Approval

- Recruitment Requisition Initiated by HM
- Personnel Action Form (PRAF) through NeoGov
- HM, Budget/Finance, HR Director

#### Recruitment

- Job Posting
- Pre-Interview Activities/Opportunities (concurrent with job posting)
  - Develop interview questions
  - Identify panel
  - o Spark Hire screening

#### Screening

- o HR minimum requirements
- Department and/or HR SME Review
- Education, Experience, Preferences
- Interview (managed at departmental level)

#### Selection

- o HR Review
- Salary Offer
- Conditional Offer and Acceptance

#### o Background Screening

- TPA Accusource employment, criminal, motor vehicle, sexual predator, and credit
- o Employee Health Services (EHS) -
- \*Law Enforcement Background (GPD)
- \*Level 2 Screening (Vulnerable populations elderly, minors, disabled RTS, PCRA)
- Final Offer Letter and Acceptance
- Onboarding process begins