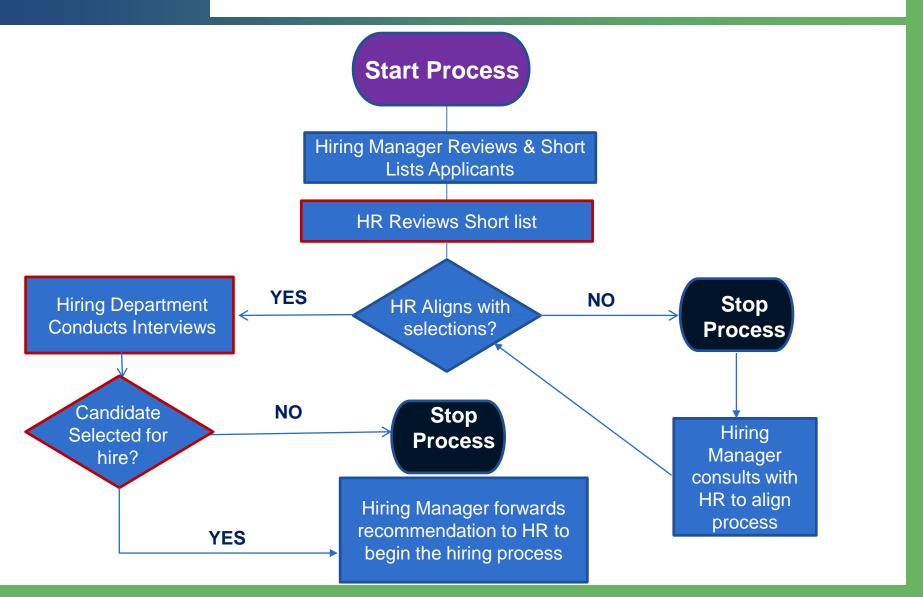

#### Screening

- o HR minimum requirements
- Department and/or HR SME Review
- Education, Experience, Preferences
- Interview (managed at departmental level)

#### Selection

- o HR Review
- Salary Offer
- Conditional Offer and Acceptance