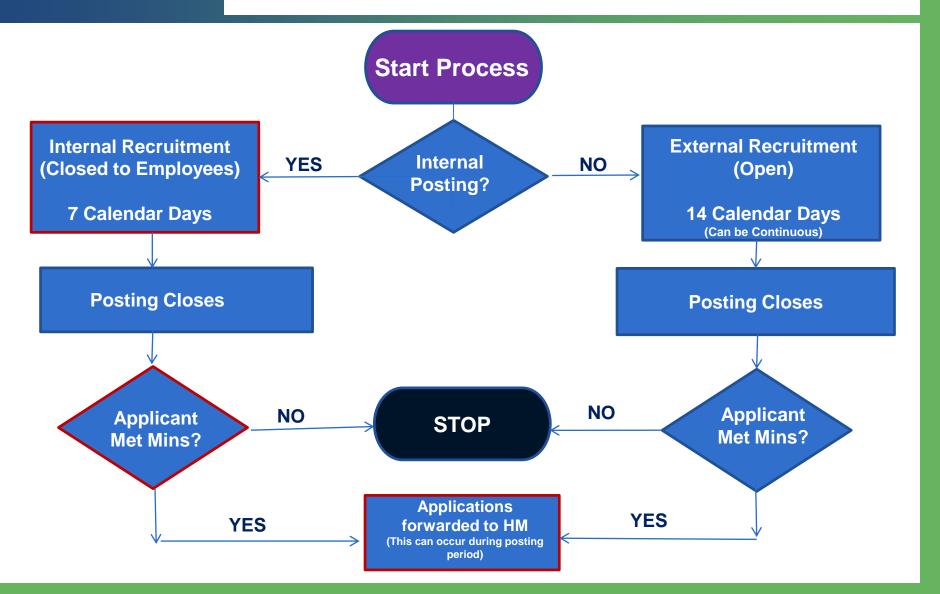

#### Recruitment

- Job Posting
- Pre-Interview Activities/Opportunities (concurrent with job posting)
  - Develop interview questions
  - Identify panel
  - o Spark Hire screening

#### Screening

- o HR minimum requirements
- Department and/or HR SME Review
- Education, Experience, Preferences
- Interview (managed at departmental level)