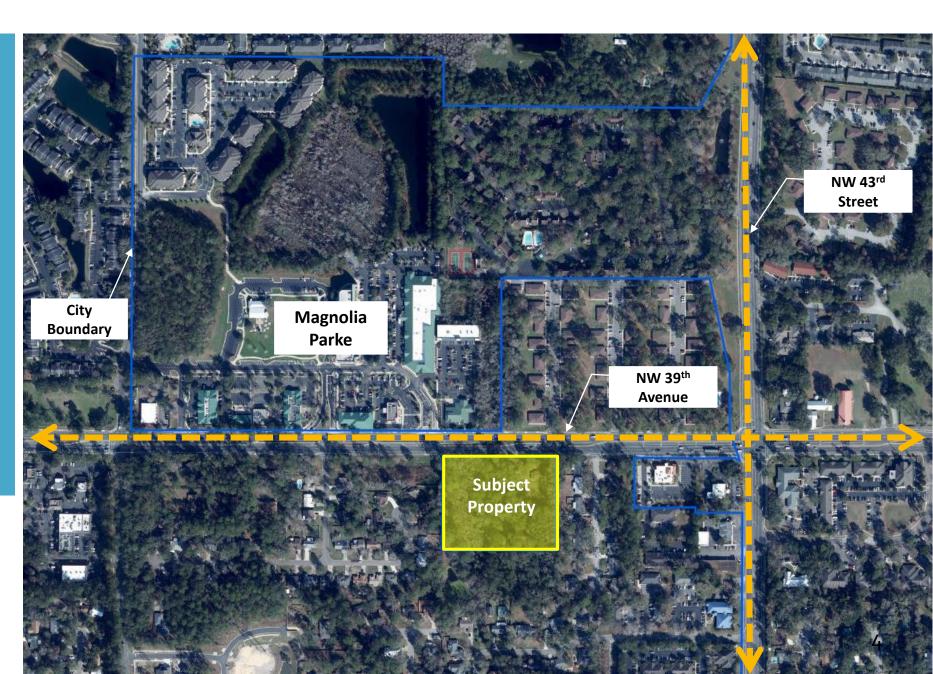

# NIMBA Property Rezoning

Petition PB-19-78 ZON 190288

> Brittany McMullen, AICP February 6, 2020



### Request

• Rezone property from Alachua County Single Family Residential (R-1A): 1-4 du/acre to City of Gainesville Mixed Use Low Intensity (MU-1): 8-30 du/acre.

### County

Single-Family Residential (R-1A): 1-4 du/acre -5.07 Acres



#### City

Mixed-Use Low Intensity (MU-1): 8-30 du/acre +5.07 Acres



# Overview Voluntary Annexation 2-21-19





## Zoning





### Permitted Uses

#### MU-1

Single and Multi-family residential

Staff Analysis

- Assisted Living Facility
- Bed and Breakfast Establishments
- **Business Services**
- Daycare Center
- Offices
- Personal Service
- Drive-through facilities
- **Emergency Shelters**
- Food Trucks
- Medical and Dental Laboratories
- Museums and Art Galleries
- Family Child Care Homes
- Light assembly, fabrication, processing
- Restaurants
- Retail Sales
- **Veterinary Services**



### Review Criteria

- A. Compatibility of permitted uses and allowed intensity and density
- B. The character of the district and its suitability for particular uses
- C. The proposed zoning district of the property in relation to surrounding properties
- D. Conservation of the value of buildings encouraging th