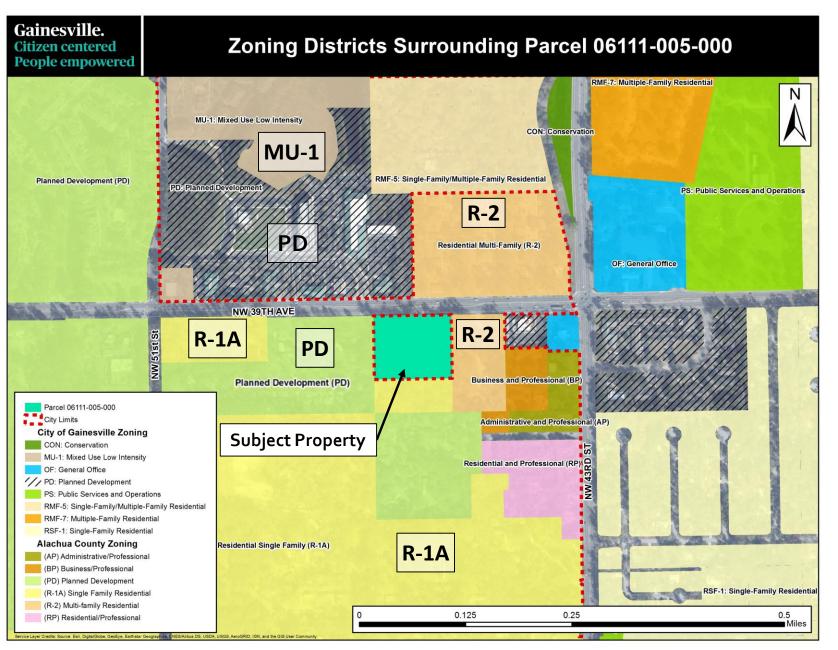

### County

Single-Family Residential (R-1A): 1-4 du/acre -5.07 Acres

#### City

Mixed-Use Low Intensity (MU-1): 8-30 du/acre +5.07 Acres

## Zoning