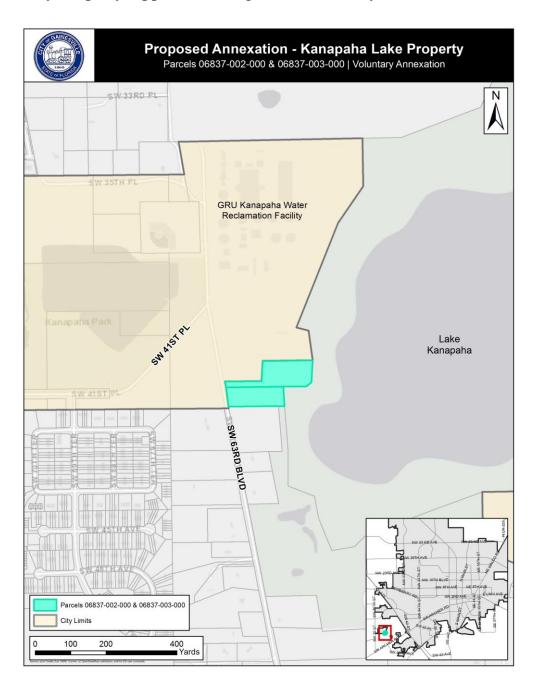

| south of    | GRU Kanapaha Water Reclamation Facility |  |
|-------------|-----------------------------------------|--|
| west of     | Lake Kanapaha                           |  |
| north of    | Kanapaha Botanical Gardens              |  |
| and east of | SW 63 <sup>rd</sup> Boulevard           |  |

## **EXHIBIT A**

Tax Parcel Numbers <u>06837-002-000</u> and 06837-003-000 recognized by the Alachua County Property Appraiser, being more accurately defined on the attached map.

Page 3 of 3