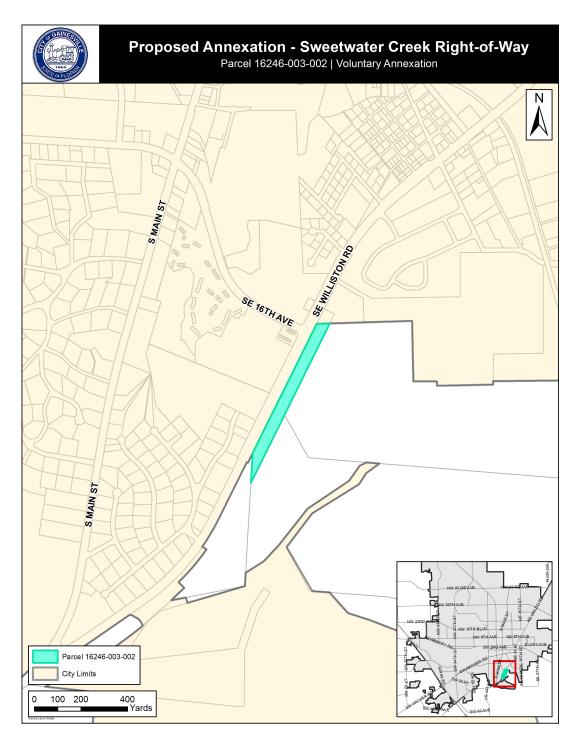

The property described above which is requested to be annexed is contiguous with the corporate limits of the City of Gainesville and is reasonably compact. It is generally located in the vicinity of:

| south of                         | SE Williston Road and SE 16th Avenue |                                                                                                                                                                    |                  |  |  |
|----------------------------------|--------------------------------------|--------------------------------------------------------------------------------------------------------------------------------------------------------------------|------------------|--|--|
| west of                          | Paynes Prairie,                      |                                                                                                                                                                    |                  |  |  |
| north of                         | Sweetwater Wetla                     | ands Park                                                                                                                                                          |                  |  |  |
| and east of _                    | Gainesville city li                  | mits                                                                                                                                                               | <u>_</u> .       |  |  |
| City of Gaines<br>of Gainesville | sville, voluntarily anno             | es the corporation's consent to the adoption of Ordi<br>exing and incorporating the property described above<br>orida, pursuant to the Municipal Annexation or Con | ve into the City |  |  |
|                                  | SIGNATURE:                           |                                                                                                                                                                    |                  |  |  |
|                                  | NAME:                                | Lauren Poe                                                                                                                                                         |                  |  |  |
|                                  | TITLE:                               | Mayor                                                                                                                                                              |                  |  |  |
|                                  | ADDRESS:                             | P.O. Box 490, Station 19                                                                                                                                           |                  |  |  |
|                                  | _                                    | Gainesville, FL 32627-0490                                                                                                                                         |                  |  |  |

## **EXHIBIT A**

Tax Parcel Number <u>16246-003-002</u> recognized by the Alachua County Property Appraiser, being more accurately defined on the attached map.