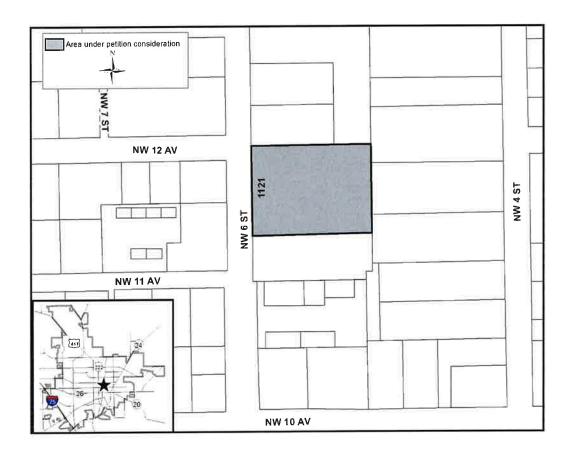

#### **Project Description**

The property is located at 1121 NW 6<sup>th</sup> Street. The Bailey House is a contributing structure that is one of the oldest houses in Gainesville, with construction beginning in 1848, according to the Florida Master Site File for the property. The building was built in 1854, according to the Alachua County Property Appraisers Office, and is individually listed on the Local and National Register of Historic Places. The property is zoned PD, Planned Development.

Re: Bailey House 1121 NW 6th ST Gainesville FL

Tax Parcel#: 09680-000-000

This letter is regarding Bailey House reroofing permission expired from issue date by June 1st 2107. We apologize that new roof replacement was delated. We did tent treatment for control the termite issue to make sure the building is safe. After this we had financial problems. This year the roof leak is become fist priority to our budget.