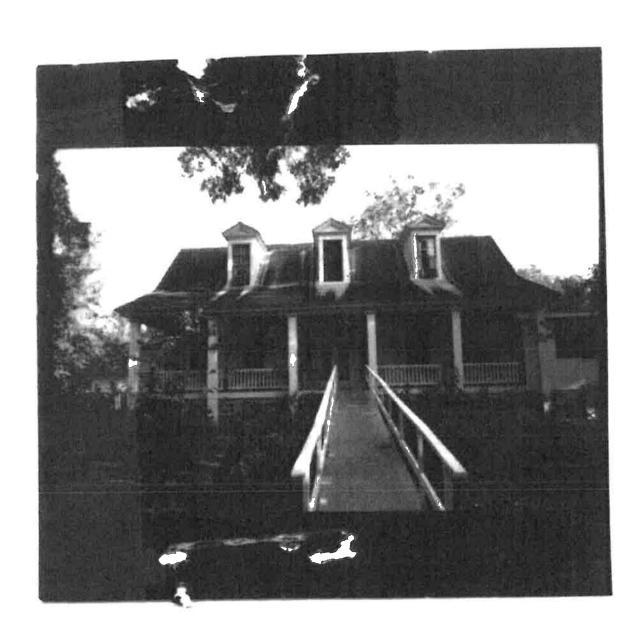

#### **Project Description**

The property is located at 1121 NW 6<sup>th</sup> Street. The Bailey House is a contributing structure that is one of the oldest houses in Gainesville, with construction beginning in 1848, according to the Florida Master Site File for the property. The building was built in 1854, according to the Alachua County Property Appraisers Office, and is individually listed on the Local and National Register of Historic Places. The property is zoned PD, Planned Development.

The applicant is proposing to replace the existing 25-30 year old shingle roof with a standing seam or other sheet metal roofing system. The proposed metal roof is the same type as the metal roofs on three other buildings on the property. The original proposed color for the metal roof was "Light Stone," which would match the color of the metal roofs on the three other buildings as well.

The Bailey House is not located within a historic district. According to the Florida Master Site File for the property, the house is typical of frontier plantation houses in the mid-nineteenth century. It is wood frame construction with horizontal wood siding, one and a half stories tall with a double pitch roof and gabled ends. At the time the nomination form for the National Register was completed (May 1958), the roofing was sheet metal. The survey form noted that alterations on the house included the replacement of the shingle roof with tin.