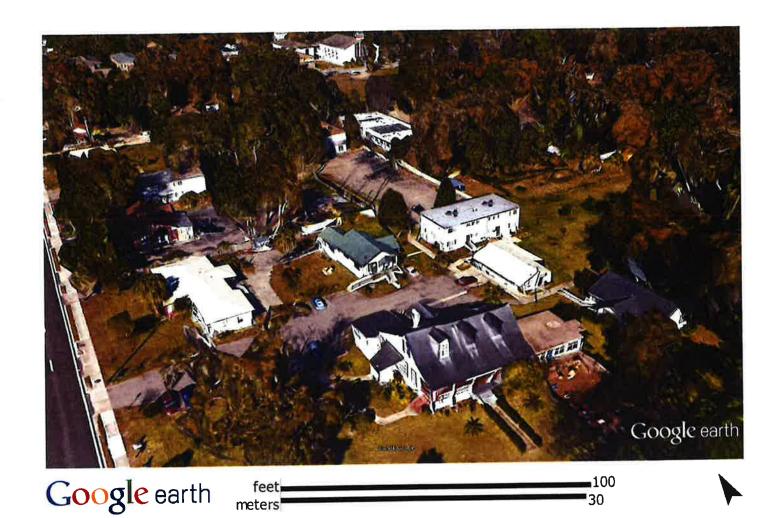

#### **Project Description**

The property is located at 1121 NW 6<sup>th</sup> Street. The Bailey House is a contributing structure that is one of the oldest houses in Gainesville, with construction beginning in 1848, according to the Florida Master Site File for the property. The building was built in 1854, according to the Alachua County Property Appraisers Office, and is individually listed on the Local and National Register of Historic Places. The property is zoned PD, Planned Development.

The Bailey House is not located within a historic district. According to the Florida Master Site File for the property, the house is typical of frontier plantation houses in the mid-nineteenth century. It is wood frame construction with horizontal wood siding, one and a half stories tall with a double pitch roof and gabled ends. At the time the nomination form for the National Register was completed (May 1958), the roofing was sheet metal. The survey form noted that alterations on the house included the replacement of the shingle roof with tin.