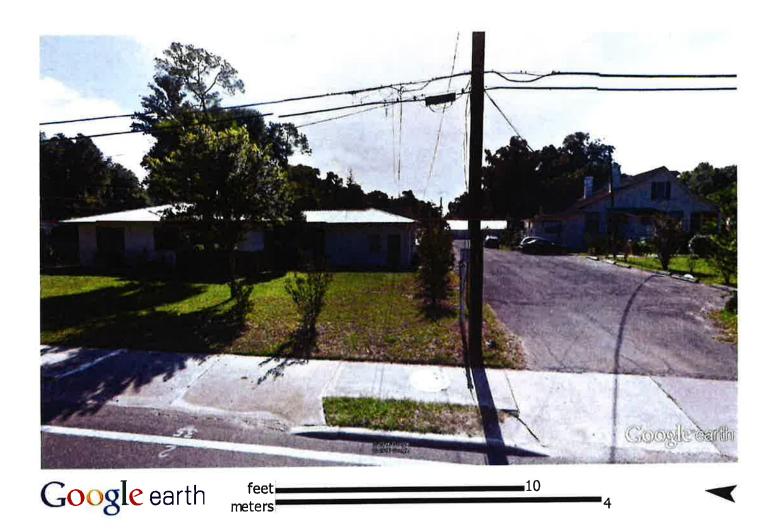

Exhibit 4 Photos of Metal Roofs on Site

Exhibit 5 Florida Master Site File AL470