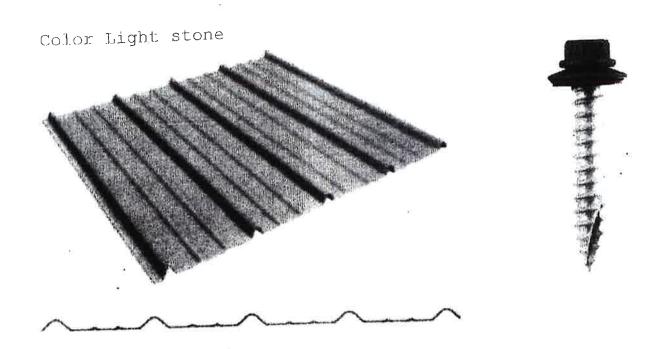

The applicant is proposing to replace the existing 25-30 year old shingle roof with a standing seam or other sheet metal roofing system. The proposed metal roof is the same type as the metal roofs on three other buildings on the property. The original proposed color for the metal roof was "Light Stone," which would match the color of the metal roofs on the three other buildings as well.