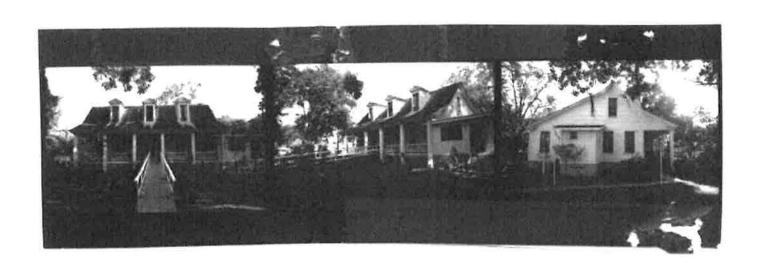

#### **Project Description**

The property is located at 1121 NW 6<sup>th</sup> Street. The Bailey House is a contributing structure that is one of the oldest houses in Gainesville, with construction beginning in 1848, according to the Florida Master Site File for the property. The building was built in 1854, according to the Alachua County Property Appraisers Office, and is individually listed on the Local and National Register of Historic Places. The property is zoned PD, Planned Development.

The applicant is proposing to replace the existing 25-30 year old shingle roof with a standing seam or other sheet metal roofing system. The proposed metal roof is the same type as the metal roofs on three other buildings on the property. The original proposed color for the metal roof was "Light Stone," which would match the color of the metal roofs on the three other buildings as well.

The Bailey House is not located within a historic district. According to the Florida Master Site File for the property, the house is typical of frontier plantation houses in the mid-nineteenth century. It is wood frame construction with horizontal wood siding, one and a half stories tall with a double pitch roof and gabled ends. At the time the nomination form for the National Register was completed (May 1958), the roofing was sheet metal. The survey form noted that alterations on the house included the replacement of the shingle roof with tin.