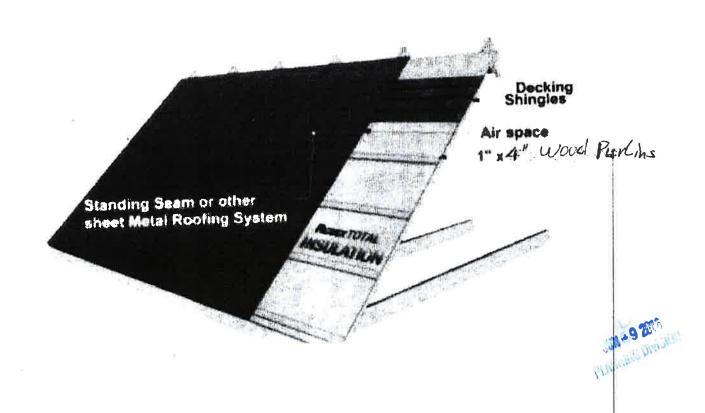

The applicant is proposing to replace the existing 25-30 year old shingle roof with a standing seam or other sheet metal roofing system. The proposed metal roof is the same type as the metal roofs on three other buildings on the property. The original proposed color for the metal roof was "Light Stone," which would match the color of the metal roofs on the three other buildings as well.

Roofs perform an essential function in keeping a building weather tight. As a result, they are particularly subject to change. In the local district the most common original roofing materials were embossed or crimped sheet metal and sawn wood shingles. Virtually all-original wood shingle coverings have been removed and often replaced with ornamental sheet metal. Such historic changes to roofs have gained significance in their own right and should be respected under Standard 4.

Where existing roofing material is non-original and not significant, there is greater flexibility. The existing roof may be retained, or replaced in a manner known to be accurate based on documentation or physical evidence, or treated in a contemporary style in compliance with Standards 6 and 9. In reviewing replacement of non-historic roof surfacing, it is important to keep in mind, Standard 9. Even if the existing surfacing is inappropriate, the replacement material must be compatible with the overall design of the building.