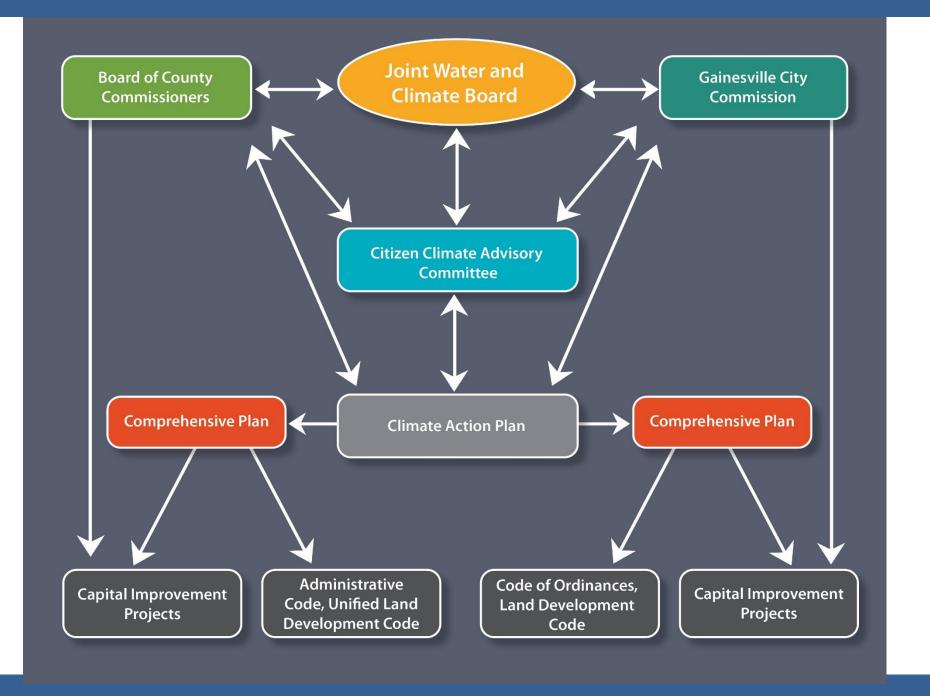

# Climate Crisis Advisory Committee

### **Citizen Group with Climate Focus:**

- Evaluate and advise on proposals or policies as they relate to Climate Change
  - Review and advise Comprehensive Plan policies
  - Advise the development and implementation of a Local Climate
     Mitigation and Resilience Plan (Climate Action Plan)
- Relationship to existing plans and advisory committees

# Climate Crisis Advisory Committee (CCAC)

### **Proposed Path of Creation:**

- The City and County establish CCAC by resolution
- Resolution designates JWPC to appoint members of CCAC
- JWPC accepts responsibilities and duties described in the BoCC resolution
- CCAC facilitated by two staff liaisons: one City and one County