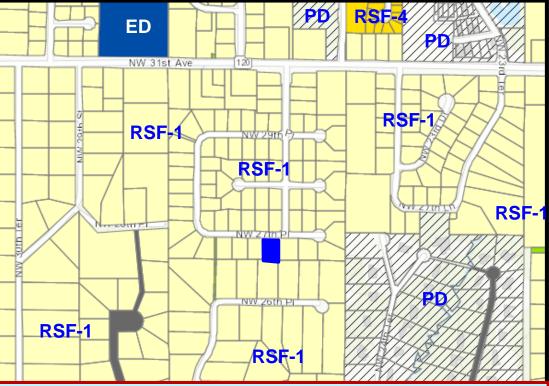

# city of Gainesville

City Commission Review Meeting: August 20, 2020

Petition CC-16-164 SUB: Petition CC-16-164 SUB, Single Lot Replat of Lot 4, Royal Gardens Phase I Subdivision, Tax Parcel # 06087-010-004. Zoned RSF-1: Single-Family Residential (3.5 dwelling units per acre). Located 2609 NW 27TH PL

#### Sec. 30-3.35. - Single lot replatting.

Single lot replatting provides an abbreviated process by which existing (improved) subdivision lots may be replatted without going through the standard process of platting or replatting subdivisions.

It applies where there is an existing encroachment upon one or more of the building setback lines or easements indicated on the recorded plat.

NIS

DEPUTY CLERK

DATE

City Plan Board Meeting: August 20, 2020