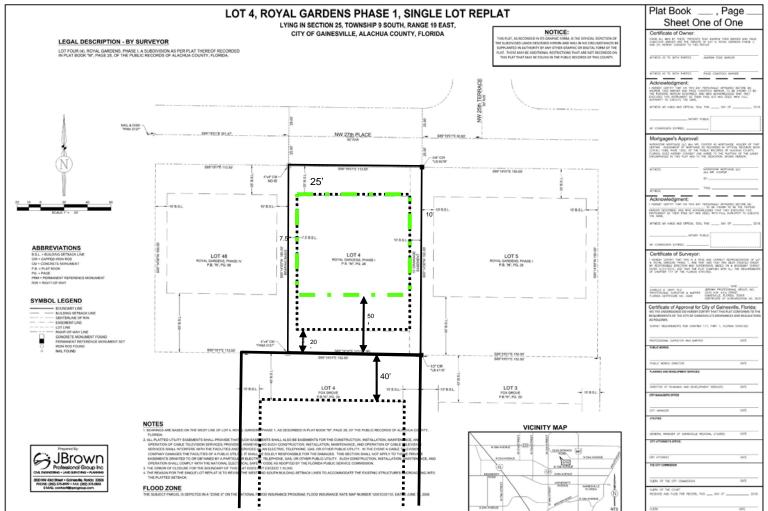

# city of Gainesville

City Commission Review Meeting: August 20, 2020

Petition CC-16-164 SUB: Petition CC-16-164 SUB, Single Lot Replat of Lot 4, Royal Gardens Phase I Subdivision, Tax Parcel # 06087-010-004. Zoned RSF-1: Single-Family Residential (3.5 dwelling units per acre). Located 2609 NW 27TH PL

### Condition 1.

Lot 4 within the Royal Gardens Phase 1 subdivision shall have minimum setback as listed below : **Principal Structure:** Front : 25 feet, East Side (interior): 10 ft. West Side (interior): 7.5 ft. *Rear: 20 ft.* Rear Accessory Structures: 20 ft.