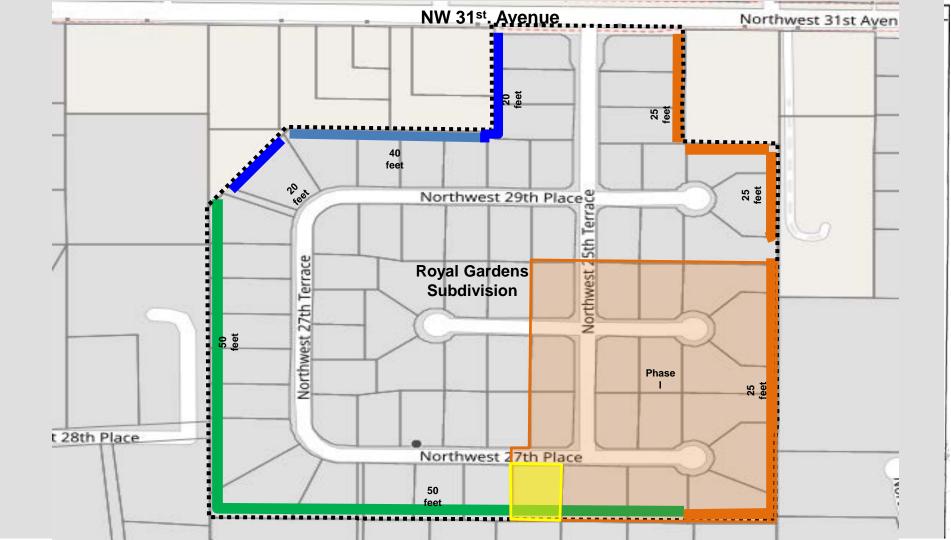

# city of Gainesville

City Commission Review Meeting: August 20, 2020

Petition CC-16-164 SUB: Petition CC-16-164 SUB, Single Lot Replat of Lot 4, Royal Gardens Phase I Subdivision, Tax Parcel # 06087-010-004. Zoned RSF-1: Single-Family Residential (3.5 dwelling units per acre). Located 2609 NW 27TH PL

#### Sec. 30-3.35. - Single lot replatting.

Single lot replatting provides an abbreviated process by which existing (improved) subdivision lots may be replatted without going through the standard process of platting or replatting subdivisions.

It applies where there is an existing encroachment upon one or more of the building setback lines or easements indicated on the recorded plat.

NIS

DEPUTY CLERK

DATE

City Plan Board Meeting: August 20, 2020