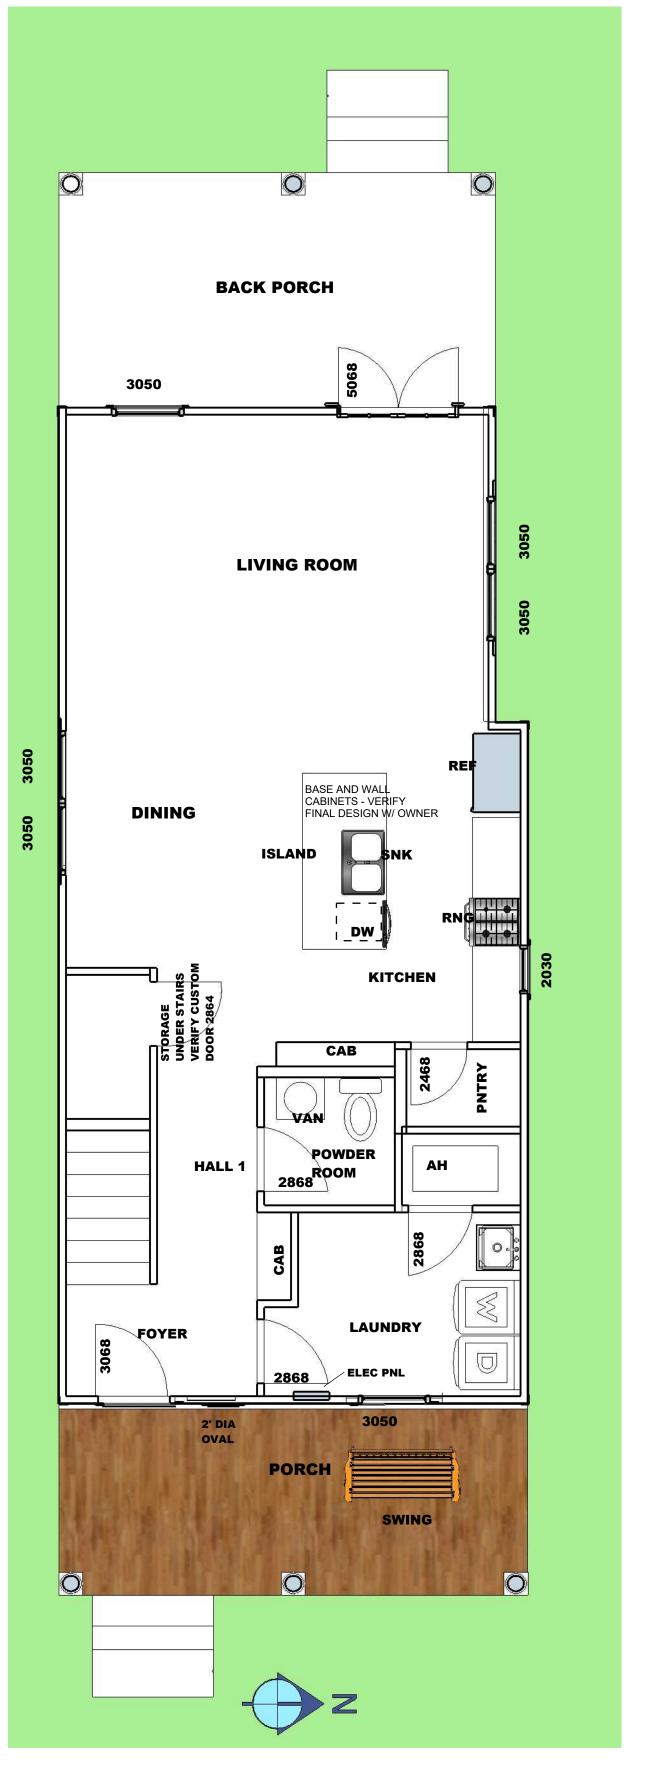

1/A1 1ST FLOOR PLAN 1/4" = 1'-0"

2/A1 2ND FLOOR PLAN 1/4" = 1'-0"

AA002909 PH/FAX 352-3782518 vraymos@gmail.com www.architectraymos.com 4825 SW 19th Street Gainesville FL 32608

SUBCONTRACTORS AND CONTRACTORS
SHALL BE IN CONFORMANCE WITH
APPLICABLE CITY, COUNTY, STATE AND
FEDERAL CODES. ALL DISCREPANCIES WITH
CONSTRUCTION DOCUMENTS SHALL BE
BROUGHT TO THE ARCHITECT'S ATTENTION
PRIOR TO PROCEEDING. VERIFY ALL FIELD
CONDITIONS AND DIMENSIONS.;