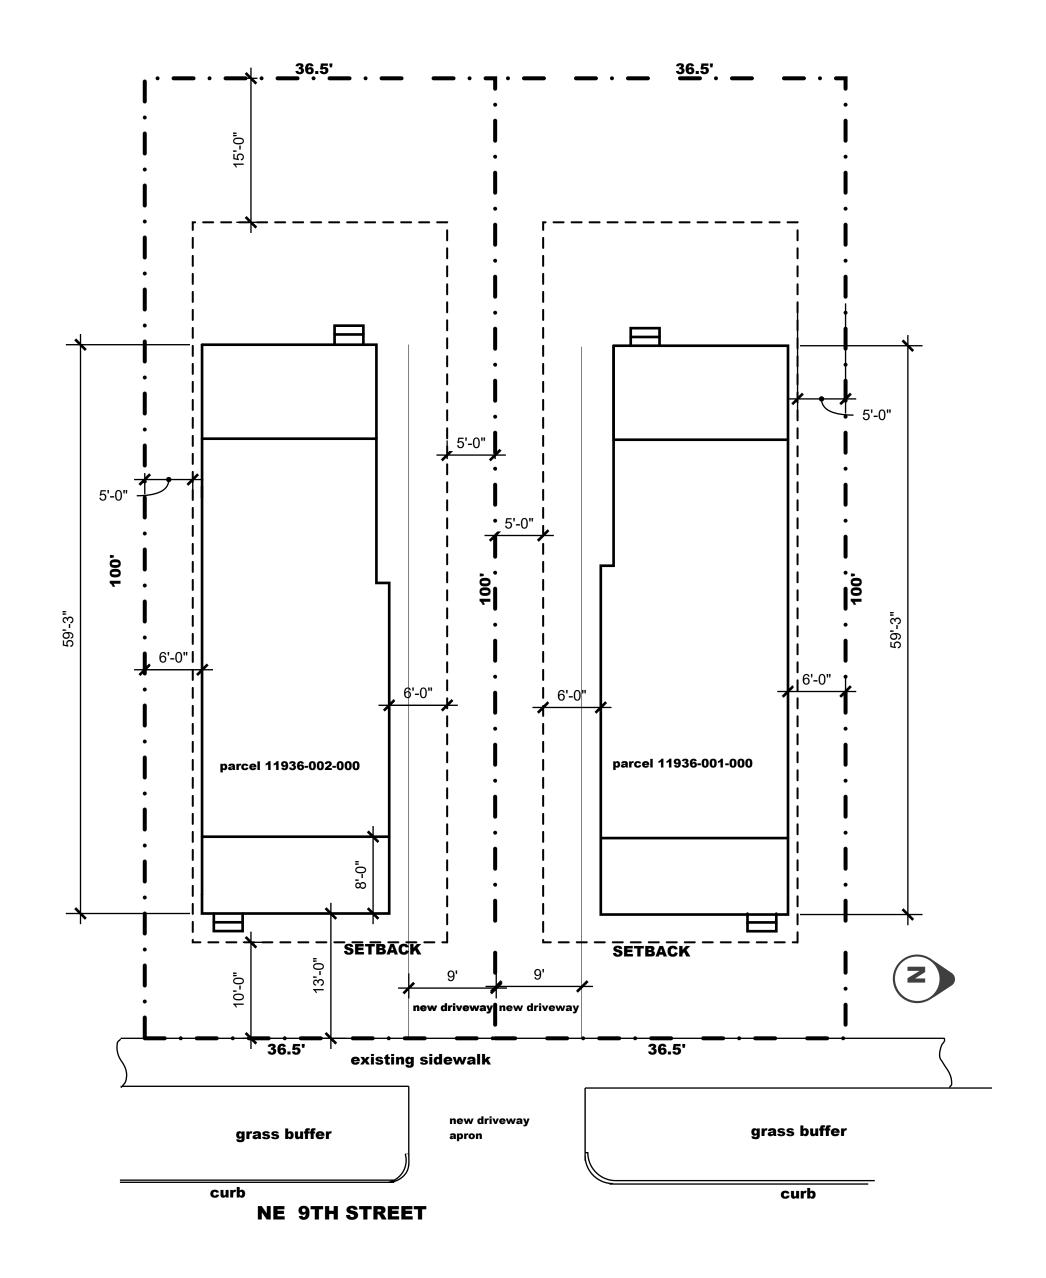

# LARKIN HOMES

NE 9TH ST.
GAINESVILLE, FL

FRONT 3D OF HOME ON LEFT OR S. SIDE OF DOUBLE LOT

**Z** 

**SITE PLAN 1" = 10'** 

**INDEX** 

C1 COVER SITE

A1 PLAN NO DIMENSIONS - 3ds