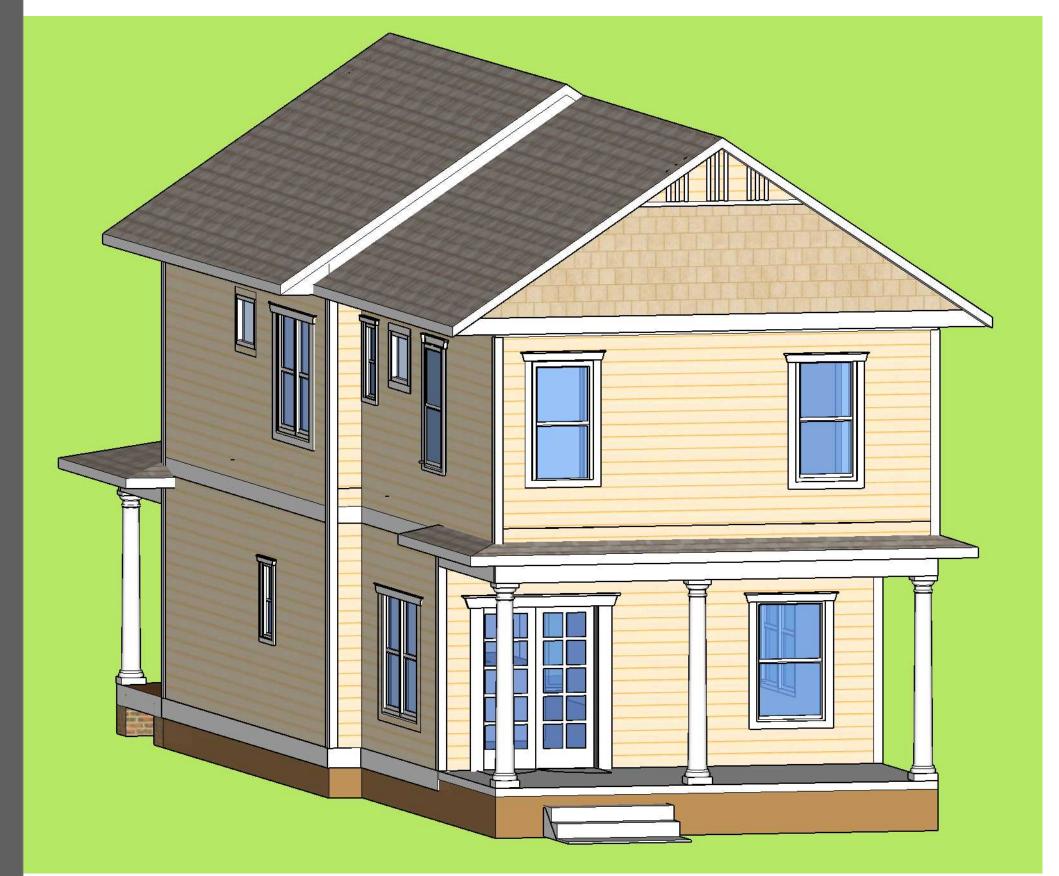

FRONT ELEVATION

1/4" = 1'-0"

4 LEFT ELEVATION

1/4" = 1'-0"

ARCHITECT INC.
AA002909 PH/FAX 352-3782518
vraymos@gmail.com
www.architectraymos.com
4825 SW 19th Street
Gainesville FL 32608

SUBCONTRACTORS AND CONTRACTORS
SHALL BE IN CONFORMANCE WITH
APPLICABLE CITY, COUNTY, STATE AND
FEDERAL CODES. ALL DISCREPANCIES WITH
CONSTRUCTION DOCUMENTS SHALL BE
BROUGHT TO THE ARCHITECT'S ATTENTION
PRIOR TO PROCEEDING. VERIFY ALL FIELD
CONDITIONS AND DIMENSIONS.;