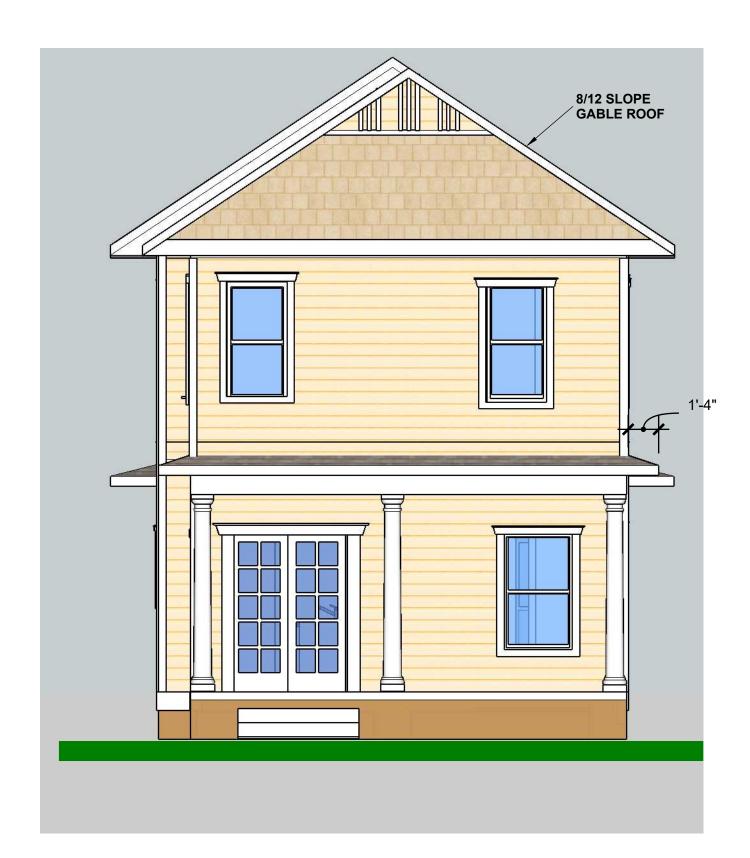

FRONT ELEVATION

1/4" = 1'-0"

4 LEFT ELEVATION

1/4" = 1'-0"

ARCHITECT INC.
AA002909 PH/FAX 352-3782518
vraymos@gmail.com
www.architectraymos.com
4825 SW 19th Street
Gainesville FL 32608

SUBCONTRACTORS AND CONTRACTORS
SHALL BE IN CONFORMANCE WITH
APPLICABLE CITY, COUNTY, STATE AND
FEDERAL CODES. ALL DISCREPANCIES WITH
CONSTRUCTION DOCUMENTS SHALL BE
BROUGHT TO THE ARCHITECT'S ATTENTION
PRIOR TO PROCEEDING. VERIFY ALL FIELD
CONDITIONS AND DIMENSIONS.;

## **Larkin Home**

Gainesville, FL

Job Number:585

Document Date: 9/14/20

rev. date remark

**A2** 