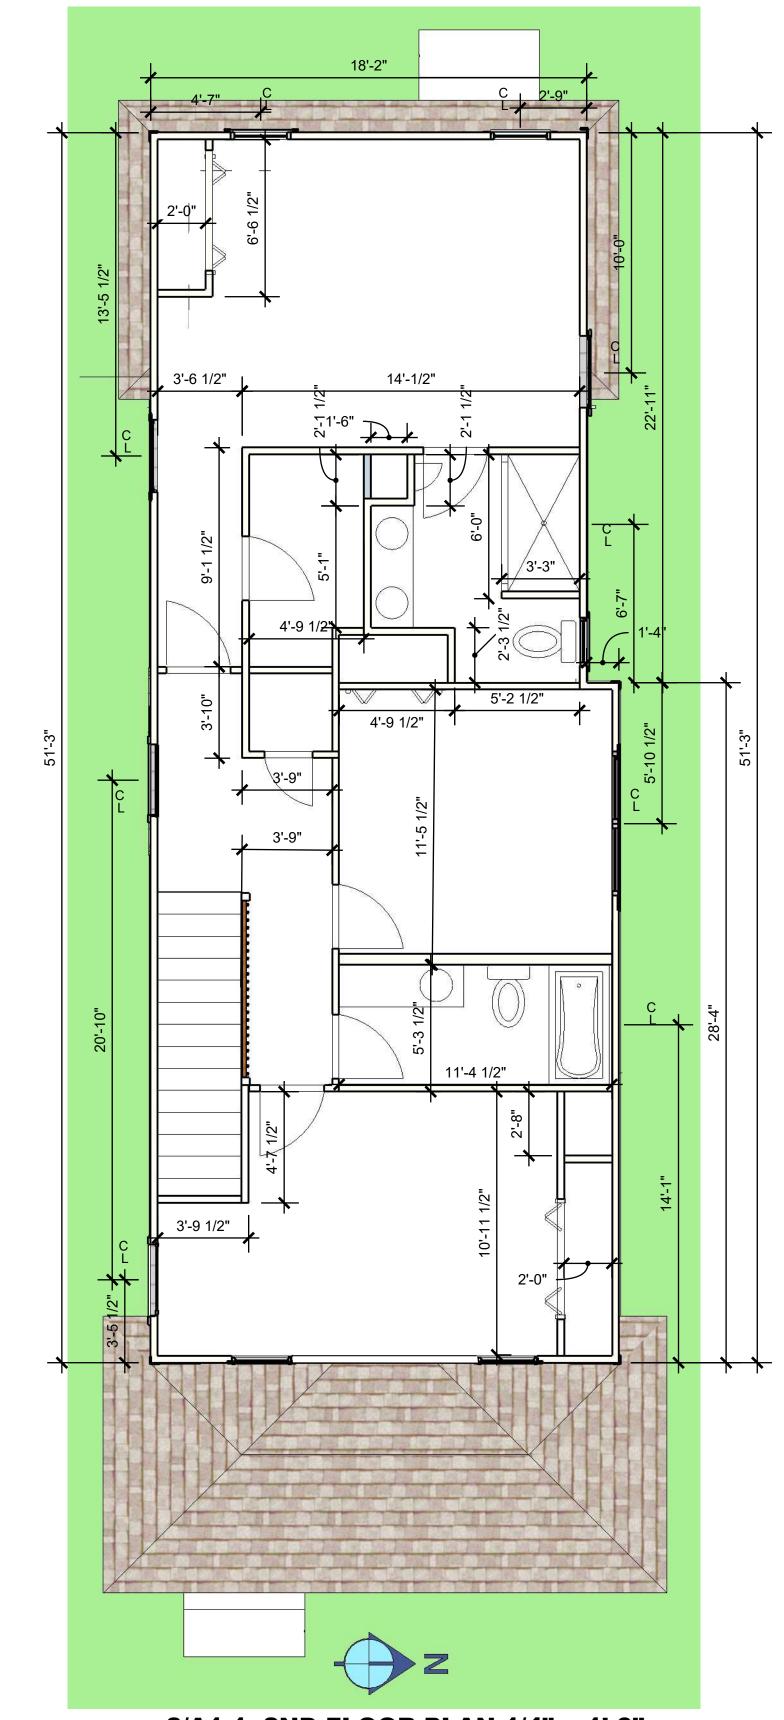

2/A1.1 1ST FLOOR PLAN 1/4" = 1'-0"

3/A1.1 2ND FLOOR PLAN 1/4" = 1'-0"

AA002909 PH/FAX 352-3782518 vraymos@gmail.com www.architectraymos.com 4825 SW 19th Street Gainesville FL 32608

SUBCONTRACTORS AND CONTRACTORS
SHALL BE IN CONFORMANCE WITH
APPLICABLE CITY, COUNTY, STATE AND
FEDERAL CODES. ALL DISCREPANCIES WITH
CONSTRUCTION DOCUMENTS SHALL BE
BROUGHT TO THE ARCHITECT'S ATTENTION
PRIOR TO PROCEEDING. VERIFY ALL FIELD
CONDITIONS AND DIMENSIONS.;