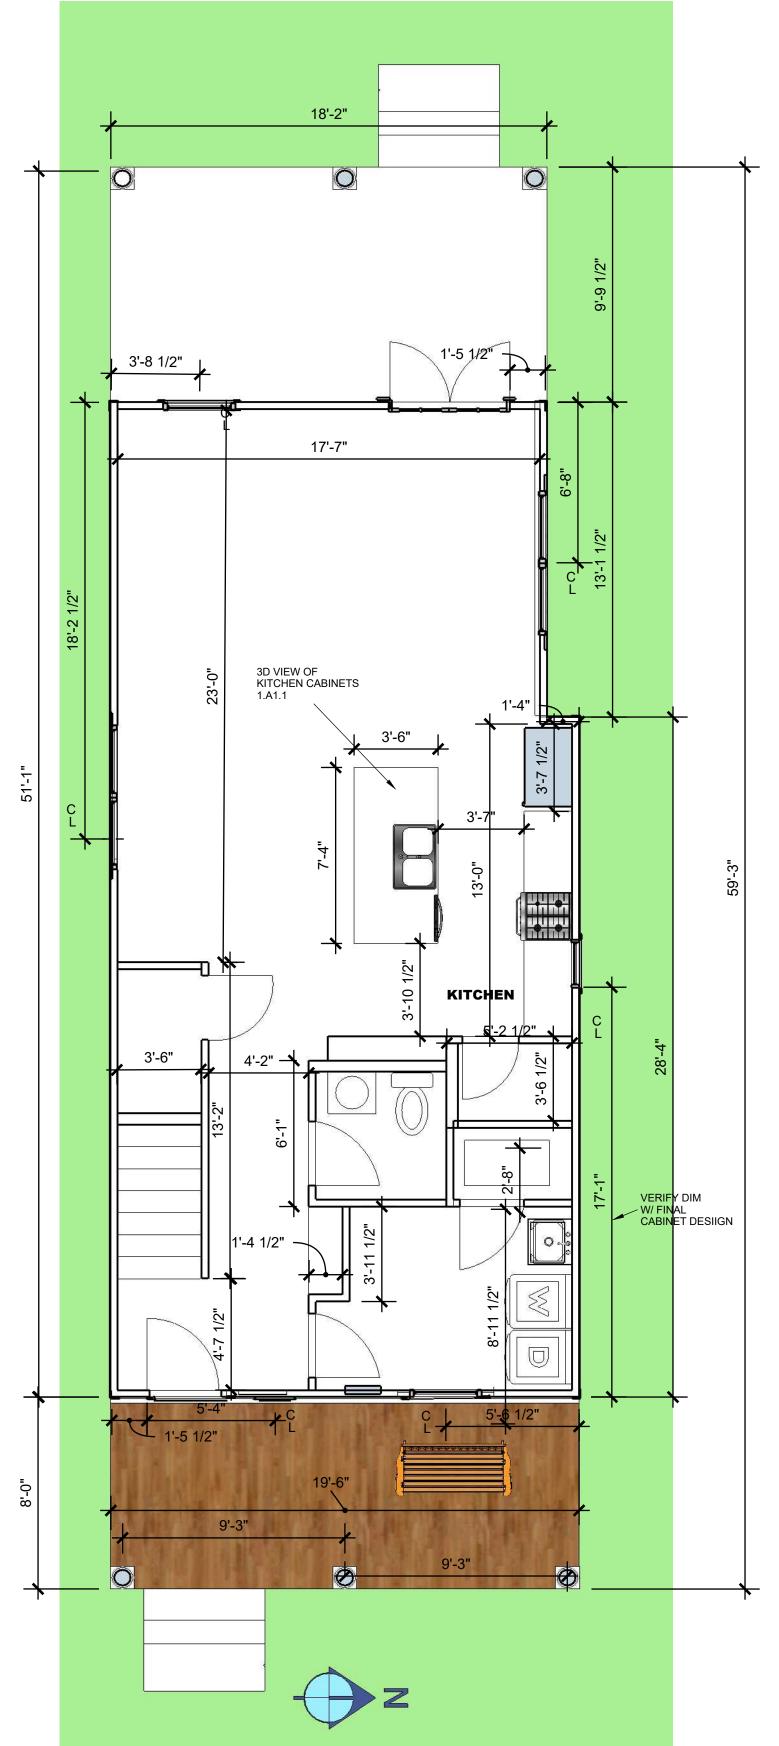

2/A1.1 1ST FLOOR PLAN 1/4" = 1'-0"

3/A1.1 2ND FLOOR PLAN 1/4" = 1'-0"

AA002909 PH/FAX 352-3782518 vraymos@gmail.com www.architectraymos.com 4825 SW 19th Street Gainesville FL 32608

SUBCONTRACTORS AND CONTRACTORS
SHALL BE IN CONFORMANCE WITH
APPLICABLE CITY, COUNTY, STATE AND
FEDERAL CODES. ALL DISCREPANCIES WITH
CONSTRUCTION DOCUMENTS SHALL BE
BROUGHT TO THE ARCHITECT'S ATTENTION
PRIOR TO PROCEEDING. VERIFY ALL FIELD
CONDITIONS AND DIMENSIONS.;