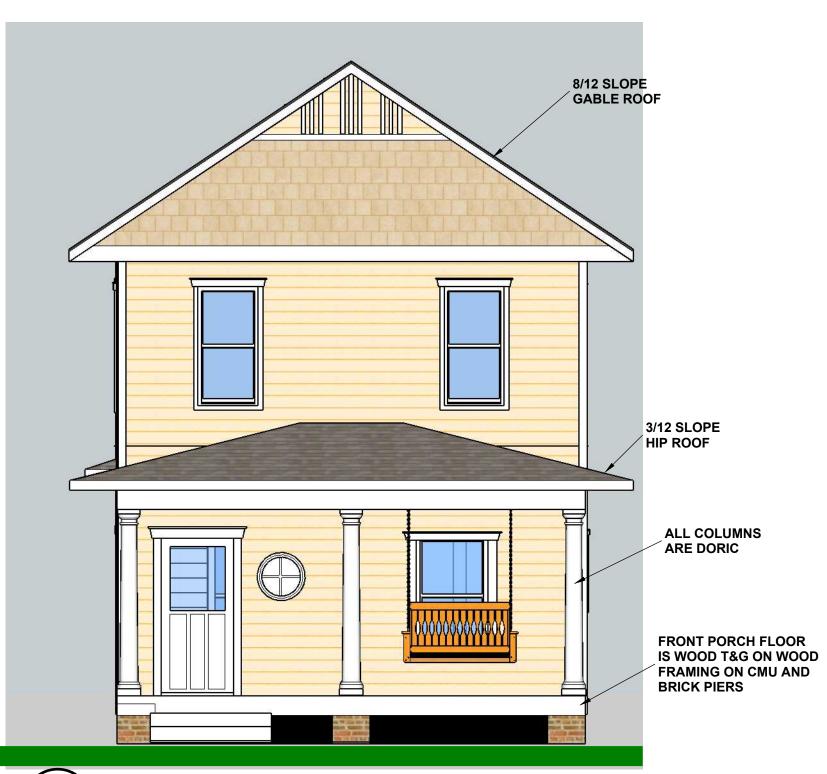

FRONT ELEVATION

1/4" = 1'-0"

4 LEFT ELEVATION

1/4" = 1'-0"

ARCHITECT INC.
AA002909 PH/FAX 352-3782518
vraymos@gmail.com
www.architectraymos.com
4825 SW 19th Street
Gainesville FL 32608

SUBCONTRACTORS AND CONTRACTORS
SHALL BE IN CONFORMANCE WITH
APPLICABLE CITY, COUNTY, STATE AND
FEDERAL CODES. ALL DISCREPANCIES WITH
CONSTRUCTION DOCUMENTS SHALL BE
BROUGHT TO THE ARCHITECT'S ATTENTION
PRIOR TO PROCEEDING. VERIFY ALL FIELD
CONDITIONS AND DIMENSIONS.;

## **Larkin Home**

Gainesville, FL

Job Number:585

Document Date: 9/14/20

rev. date remark

**A2** 