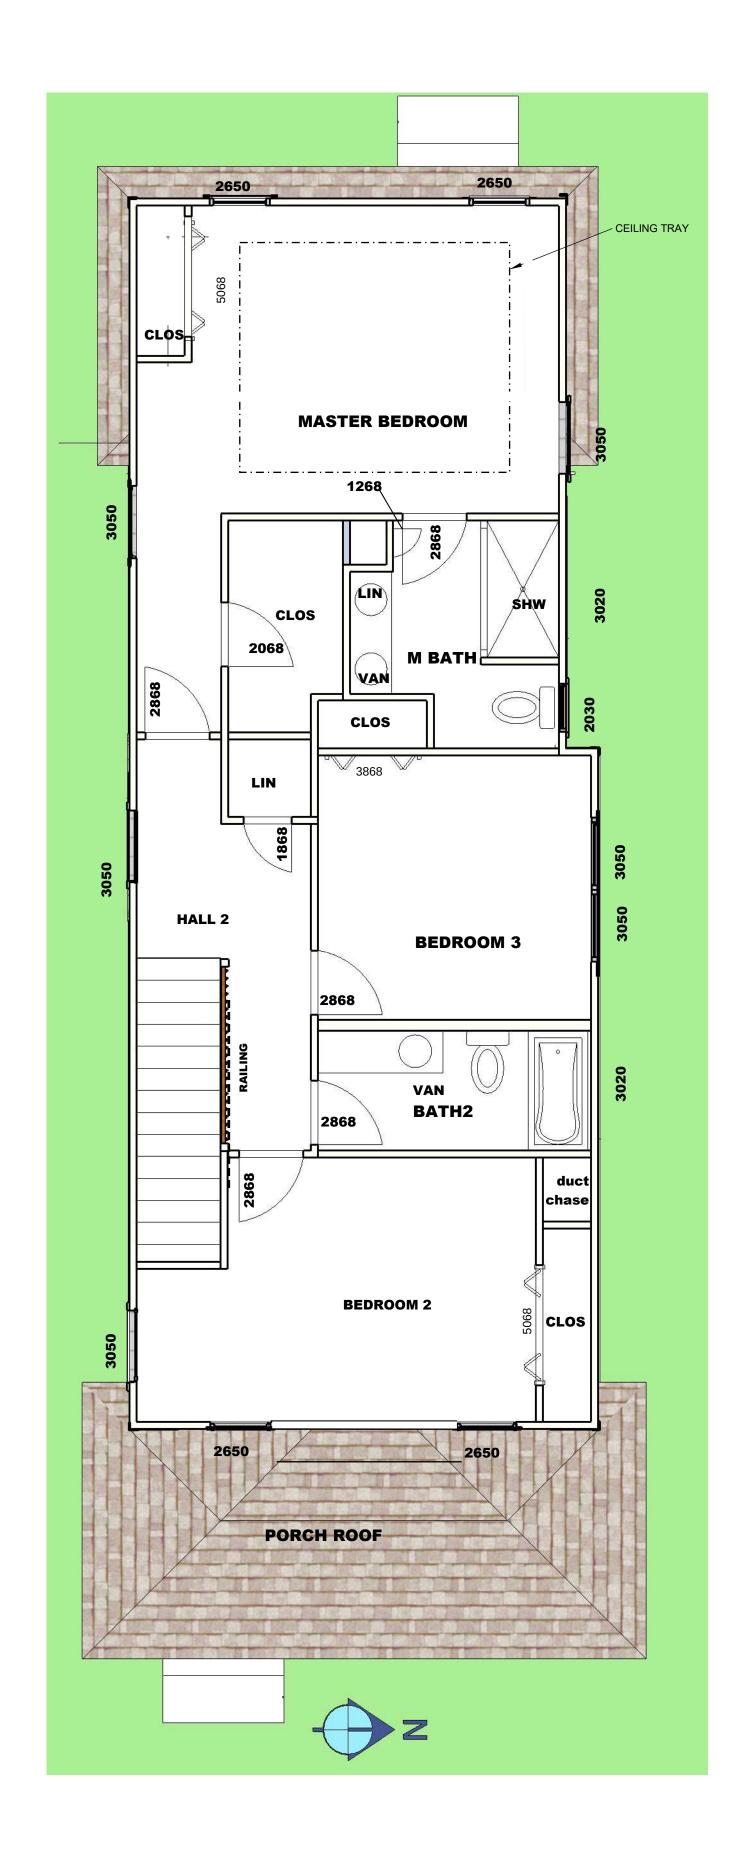

1/A1 1ST FLOOR PLAN 1/4" = 1'-0"

2/A1 2ND FLOOR PLAN 1/4" = 1'-0"

AA002909 PH/FAX 352-3782518 vraymos@gmail.com www.architectraymos.com 4825 SW 19th Street Gainesville FL 32608

SUBCONTRACTORS AND CONTRACTORS
SHALL BE IN CONFORMANCE WITH
APPLICABLE CITY, COUNTY, STATE AND
FEDERAL CODES. ALL DISCREPANCIES WITH
CONSTRUCTION DOCUMENTS SHALL BE
BROUGHT TO THE ARCHITECT'S ATTENTION
PRIOR TO PROCEEDING. VERIFY ALL FIELD
CONDITIONS AND DIMENSIONS.;