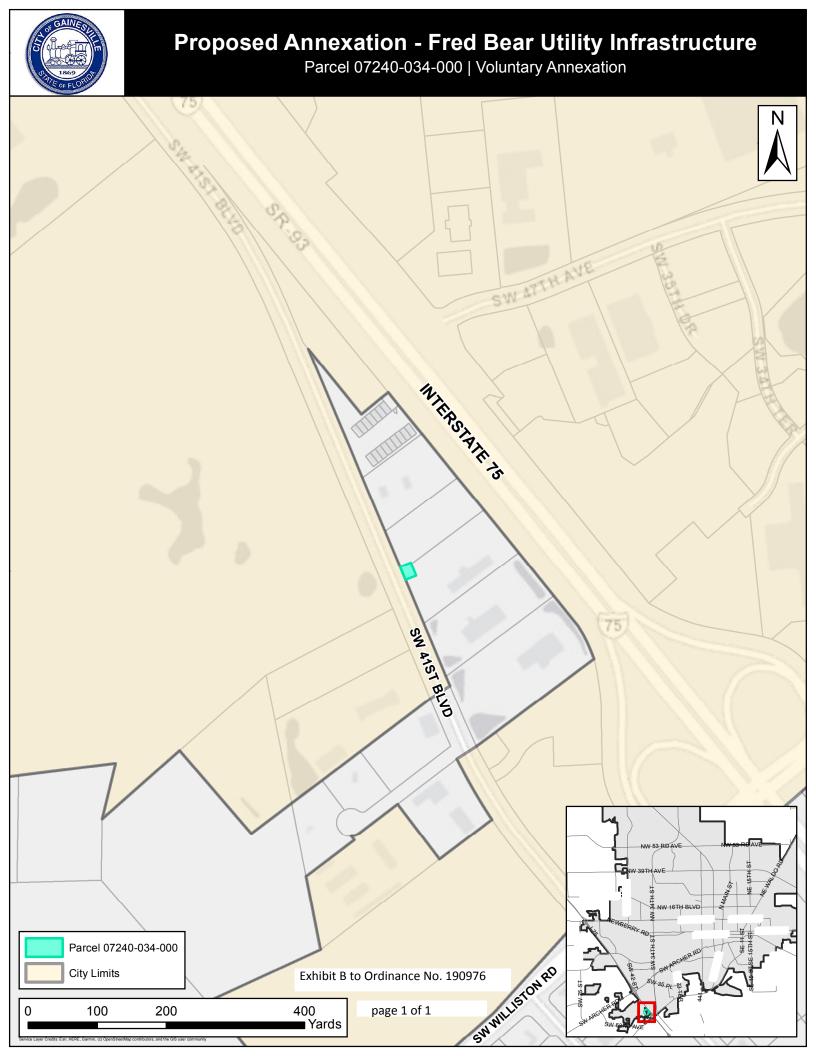

1 WHEREAS, public hearings were held pursuant to the notice described above during which the 2 parties in interest and all others had an opportunity to be and were, in fact, heard. 3 NOW, THEREFORE, BE IT ORDAINED BY THE CITY COMMISSION OF THE CITY OF GAINESVILLE, 4 FLORIDA: 5 **SECTION 1.** The City Commission finds that the property described in Section 2 of this ordinance is 6 reasonably compact and contiguous to the present corporate limits of the City of Gainesville and 7 that no part of the subject property is within the boundary of another municipality or outside of 8 the county in which the City of Gainesville lies. The City Commission finds that annexing the 9 subject property into the corporate limits of the City of Gainesville does not create an enclave of 10 unincorporated property. 11 **SECTION 2.** The following described property is annexed and incorporated within the corporate 12 limits of the City of Gainesville, Florida: 13 See legal description attached hereto as **Exhibit A** and made a part hereof as if set 14 forth in full. The location of the property is shown on **Exhibit B** for visual reference. In the event of conflict or inconsistency, Exhibit A shall prevail over Exhibit B. 15 16 17 **SECTION 3.** The corporate limits of the City of Gainesville, Florida, as set forth in Appendix I, 18 Charter Laws of the City of Gainesville, are amended and revised to include the property described 19 in Section 2 of this ordinance. 20 SECTION 4. In accordance with Section 171.062, Florida Statutes, the Alachua County land use