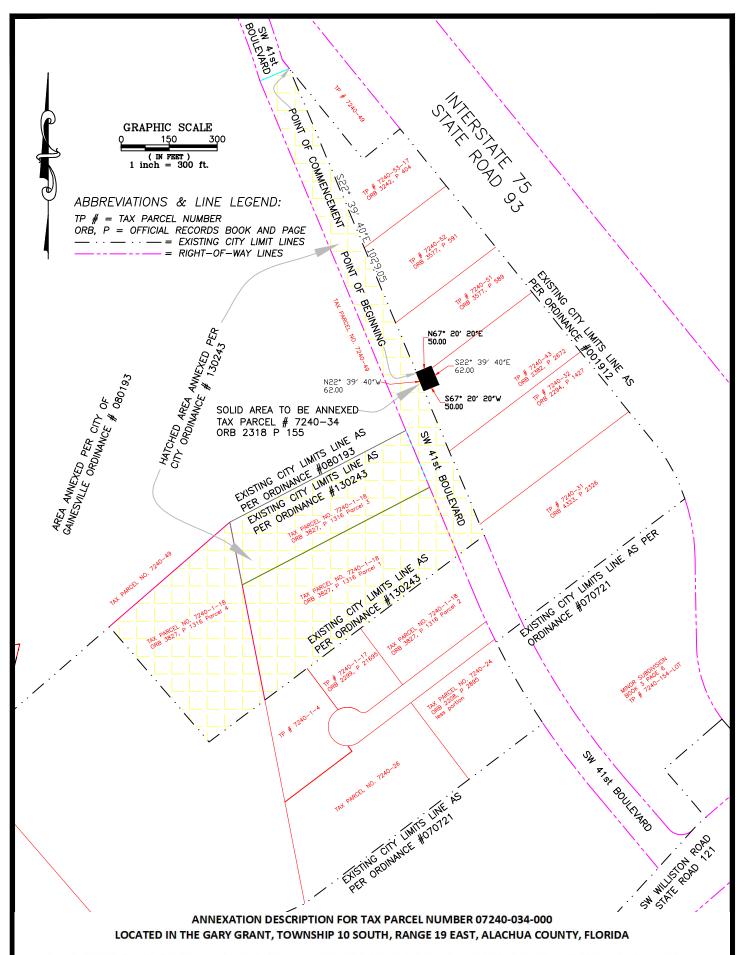

A TRACT OF LAND SITUATED IN THE GARY GRANT, TOWNSHIP 10 SOUTH, RANGE 19 EAST, ALACHUA COUNTY FLORIDA, BEING MORE PARTICULARLY DESCRIBED AS FOLLOWS:

COMMENCE AT A POINT ON THE EXISTING CITY OF GAINESVILLE LIMIT LINE AS PER ORDINANCE NUMBER 130243, SAID POINT ALSO BEING ON THE EASTERLY RIGHT-OF-WAY LINE OF SOUTHWEST 41<sup>ST</sup> BOULEVARD AND THE NORTH MOST CORNER OF THAT PARCEL OF LAND DESCRIBED IN OFFICIAL RECORDS BOOK 3242, PAGE 404 OF THE PUBLIC RECORDS OF ALACHUA COUNTY, FLORIDA; THENCE S 22° 39′ 40″ E ALONG SAID CITY LIMIT AND EASTERLY RIGHT-OF-WAY LINE A DISTANCE OF 1029.05 FEET TO THE POINT OF BEGINNING OF THE HEREIN DESCRIBED TRACT; THENCE LEAVING AND PERPENDICULAR TO SAID EASTERLY RIGHT-OF-WAY AND CITY LIMIT LINE N 67° 20′ 20″ E A DISTANCE OF 50.00 FEET; THENCE S 22° 39′ 40″ E PARALLEL TO SAID CITY LIMIT AND EASTERLY RIGHT-OF-WAY LINE A DISTANCE OF 62.00 FEET; THENCE S 67° 20′ 20″ W A DISTANCE OF 50.00 FEET TO A POINT ON SAID EXISTING CITY OF GAINESVILLE LIMIT AND EASTERLY RIGHT-OF-WAY LINE A DISTANCE OF 50.00 FEET TO THE POINT OF BEGINNING OF THE HEREIN DESCRIBED TRACT. SAID TRACT CONTAINING 3100 SQUARE FEET OF 0.071 ACRES MORE OR LESS.