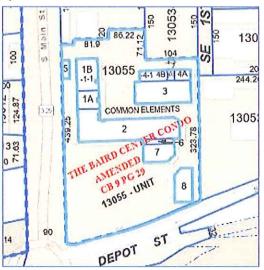

#### UNASSIGNED LOCATION RE THE BAIRD CENTER CONDO AS AMENDED BK 9 PG 29 UNIT 1B OR 3862/0492

TAXABLE VALUE

R

AKIRA WOOD INC 619 S MAIN ST GAINESVILLE, FL 32601

MILLAGE RATE ASSESSED VALUE TAXING AUTHORITY EXEMPTION(S) TAXES LEWIED BOARD OF COUNTY COMMISSIONERS CNTY GENERAL 7.8935 148,790 148,790 1,174.47 ALACHUA CNTY LIBRARY DISTRICT LIBRARY GENERAL 1.1289 148,790 148,790 167.97 SCHOOL BOARD OF ALACHUA COUNTY SCHL CAP35 PROJECT (S01) 1.5000 148,790 148,790 223.19 SCHL DISCRNRY & CN (S01) 0.7480 148,790 148,790 111.29 SCHL GENERAL 3.6670 148,790 148,790 545.61 SCHOOL VOTED (S01) 1.0000 148,790 148,790 148.79 ST JOHNS RIVER WATER MGT DISTR 0.2287 148,790 148,790 34.03 CHILDREN'S TRUST 0.5000 148,790 148,790 74.40 **36 CITY OF GAINESVILLE** 5.2974 148,790 148,790 788.20 ENTERED JAN 21 ------PAID JAN 2 9 2021 TOTAL MILLAGE 21.9635 AD VALOREM TAXES \$3,267.95 WANT TO RECEIVE YOUR BILL ELECTRONICALLY NEXT YEAR? VISIT www.AlachuaCollector.com AND SIGN UP FOR E-BILLS! NON-AD VALOREM ASSESSMENTS PAY ONLINE WITH E-CHECK UNIT INATE. ILEVAYING AUTHORITY AMOUNT 360 GAINESVILLE FIRE 179.59 SCAN TO PAY \$179.59 NON-AD VALOREM ASSESSMENTS PAY ONLY ONE AMOUNT. COMBINED TAXES AND ASSESSMENTS \$3,447.54 Feb 28, 2021 If Paid/Postmarked By Nov 30, 2020 Dec 31, 2020 Jan 31, 2021 Mar 31, 2021 3,378.59 **Please Pay** 3,309.64 3.344.11 3,413.06 3,447.54

#### REAL ESTATE 2020

NOTICE OF AD VALOREM TAXES AND NON-AD VALOREM ASSESSMENTS

UNASSIGNED LOCATION RE

THE BAIRD CENTER CONDOMINIUM BK

3 PG 25 UNIT 1 AMENDED IN CONDO

BK 9 PG 29 UNIT 1A OR 3538/0376

| ACCOUNTINUMBER | ESCROW/CD |                                        | MILLAGE CODE |
|----------------|-----------|----------------------------------------|--------------|
| 13055 001 000  |           | APPLICABLE VALUES AND EXEMPTIONS BELOW | 3600         |