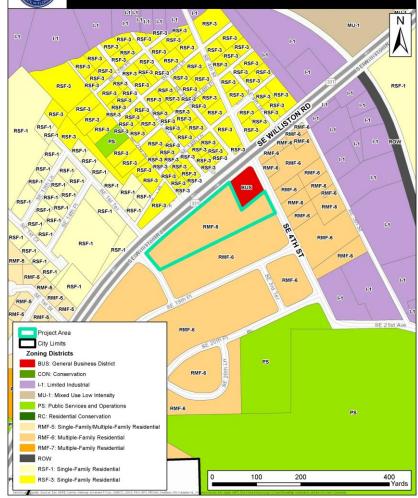

gories that allow sufficient acreage for residential, commercial, mixed-use, office, industrial, education, agricultural, recreation, conservation, public facility, and institutional uses at appropriate locations to meet the needs of the projected population and that allow flexibility for the City to consider unique, innovative, and carefully construed proposals that are in keeping with the surrounding character and environmental conditions of specific sites. Land use categories associated with transect zones are intended to encourage a more efficient and sustainable urban from by allowing a range of housing, employment, shopping and recreation choices and opportunities in a compact area of the City.

### **APPENDIX B:**

Maps and Tables



#### PB-20-00003 SE Williston - Existing Zoning





#### PB-20-00003 SE Williston - Proposed Zening



### Transportation Mobility Program Area (TMPA)





### Permitted Use Comparison Table

#### LEGEND:

P = Permitted by right; S = Special Use Permit; A = Accessory; Blank = Use not allowed

- 1 = Only when accessory to and in the same building as health services or offices of physicians, dentists, and other health practitioners.
- 2 = Accessory to and in the same building as health services and comprising less than 25% of the gross floor area of the building
- 3 = Prohibited where adjacent to single-family zoned property.

| USES IN RESIDENTIAL DISTRICTS                      | USE STANDARDS | RMZ c | MU-1 |
|----------------------------------------------------|---------------|-------|------|
| Accessory dwelling units