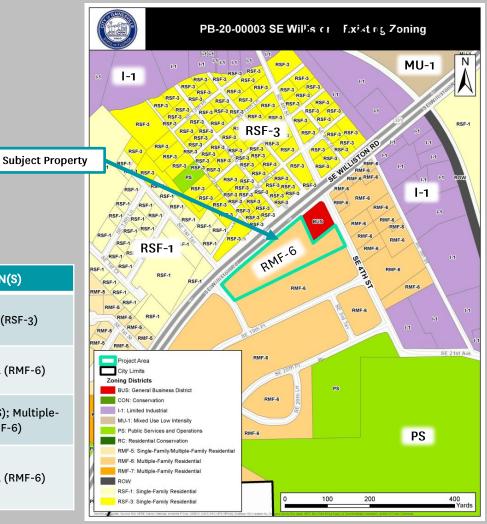

#### PB-20-00003 SE Williston - Existing Zoning

Related Petitions: PC-20-00115 LUC

|       | EXISTING USE(S)                                                                                                                                                 | ZONING DESIGNATION(S)                                                    |
|-------|-----------------------------------------------------------------------------------------------------------------------------------------------------------------|--------------------------------------------------------------------------|
| North | Immediate North: SE Williston Rd.<br>North of SE Williston: SF Residential,<br>Place of Religious Assembly                                                      | Residential Single-Family (RSF-3)                                        |
| South | Multi-Family Residential; Gainesville<br>Housing Authority (Woodland Park)                                                                                      | Multiple-Family Residential (RMF-6)                                      |
| East  | Immediate East: SE 4 <sup>th</sup> St, Gas Station<br>East of SE 4 <sup>th</sup> : SF Residential                                                               | General Business District (BUS); Multiple-<br>Family Residential (RMF-6) |
| West  | Immediate West: SE 1 <sup>st</sup> Terrace<br>West of SE 1 <sup>st</sup> Terrace: Multi-Family<br>Residential; Gainesville Housing<br>Authority (Woodland Park) | Multiple-Family Residential (RMF-6)                                      |