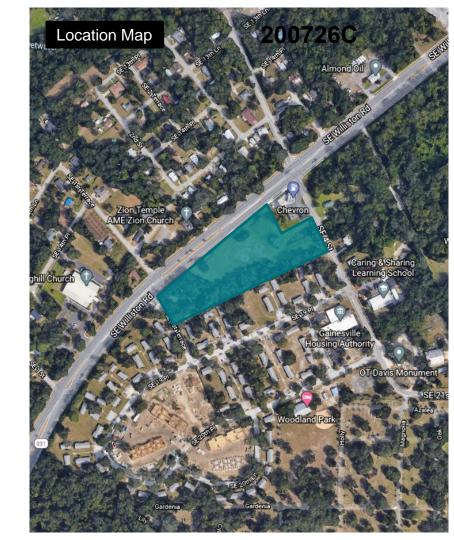

### Rezoning

Agent of Applicant: eda consultants, inc.

Address: 423 SE Williston Rd.

**Current Use: Vacant** 

Current Zoning: Residential Multi-Family (RMF-6)

Current Land Use: Residential Medium (RM)

Property Size: 4.46 +/- acres

Related Petitions: PC-20-00115 LUC

|       | EXISTING USE(S)                                                                                                                                                 | ZONING DESIGNATION(S)                                                    |
|-------|-----------------------------------------------------------------------------------------------------------------------------------------------------------------|--------------------------------------------------------------------------|
| North | Immediate North: SE Williston Rd.<br>North of SE Williston: SF Residential,<br>Place of Religious Assembly                                                      | Residential Single-Family (RSF-3)                                        |
| South | Multi-Family Residential; Gainesville<br>Housing Authority (Woodland Park)                                                                                      | Multiple-Family Residential (RMF-6)                                      |
| East  | Immediate East: SE 4 <sup>th</sup> St, Gas Station<br>East of SE 4 <sup>th</sup> : SF Residential                                                               | General Business District (BUS); Multiple-<br>Family Residential (RMF-6) |
| West  | Immediate West: SE 1 <sup>st</sup> Terrace<br>West of SE 1 <sup>st</sup> Terrace: Multi-Family<br>Residential; Gainesville Housing<br>Authority (Woodland Park) | Multiple-Family Residential (RMF-6)                                      |