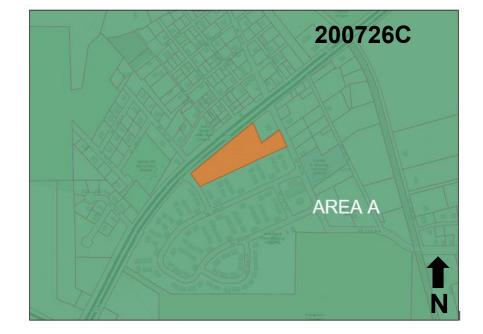

on, agricultural, recreation, conservation, public facility, and institutional uses at appropriate locations to meet the needs of the projected population and that allow flexibility for the City to consider unique, innovative, and carefully construed proposals that are in keeping with the surrounding character and environmental conditions of specific sites. Land use categories associated with transect zones are intended to encourage a more efficient and sustainable urban from by allowing a range of housing, employment, shopping and recreation choices and opportunities in a compact area of the City.

### **APPENDIX B:**

Maps and Tables



#### PB-20-00003 SE Williston - Existing Zoning





#### PB-20-00003 SE Williston - Proposed Zening



### Transportation Mobility Program Area (TMPA)





### Permitted Use Comparison Table

#### LEGEND:

P = Permitted by right; S = Special Use Permit; A = Accessory; Blank = Use not allowed

- 1 = Only when accessory to and in the same building as health services or offices of physicians, dentists, and other health practitioners.
- 2 = Accessory to and in the same building as health services and comprising less than 25% of the gross floor area of the building
- 3 = Prohibited where adjacent to single-family zoned property.

| USES IN RESIDENTIAL DISTRICTS                      | USE STANDARDS | RMZ c | MU-1 |
|----------------------------------------------------|---------------|-------|------|
| Accessory dwelling units                           | 30-5.33       | А     | А    |
| Adult day care homes                               | 30-5.2