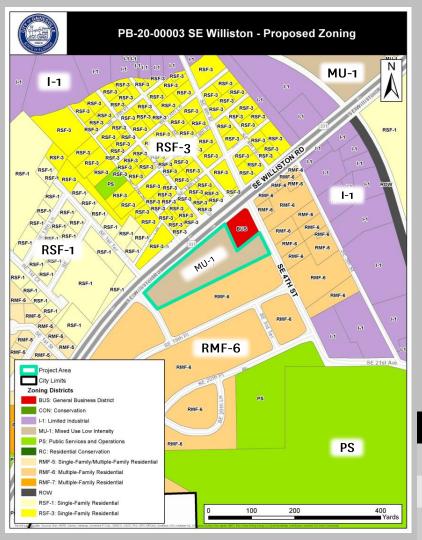

#### PB-20-00003 SE Williston - Proposed Zening

### Consistency with the Comprehensive Plan

The proposed rezoning of the subject property from RMF-6 to MU-1 is consistent with the goals, policies, and objectives of the Comprehensive Plan, as outlined below: