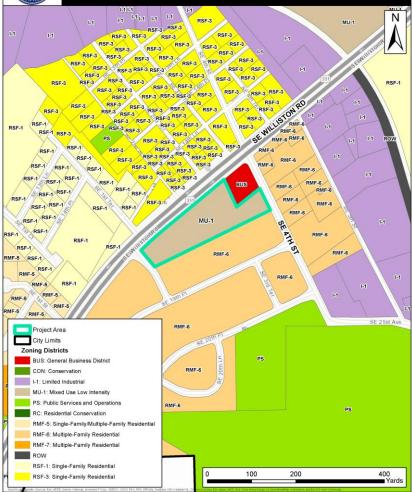

#### PB-20-00003 SE Williston - Existing Zoning

#### PB-20-00003 SE Williston - Proposed Zening