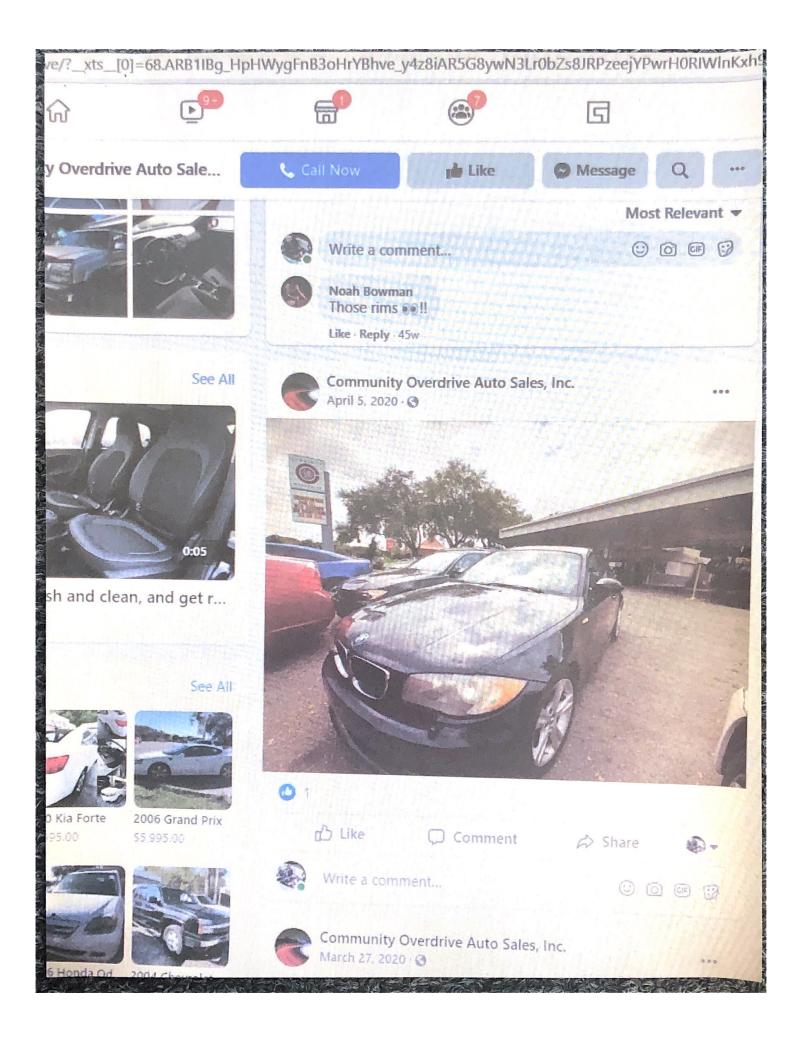

- 11. We have photos of the business active and advertising in April and May 2020. We believe the lack of advertising after this period may be due to uncertain times and the request of the CDC for individuals to stay home
- 12. We have attached three photos of the business open. One photo which staff has presented from Google maps (with an unknown time stamp). A second one which we found on FaceBook showing the lot full of cars in April. A third photo which includes an announcement was posted in May 2020. With the reduction of business activity due to Covid and the closure of in person auto auctions, in my professional opinion after doing auto sales for 35 years, that it would have taken Community Overdrive a minimum of three (3) months to dispose of or wholesale these vehicles
- 13. In addition, Wilfred Baker remodeled the property after Community Overdrive moved out. He presented his lease to the DMV for his dealer license in December 2020. He was informed by the DMV that the City of Gainesville had notified them not to issue a license with the allowable continuous use of a BA zoning. He was informed that the City Planning Dept of Gainesville had (prematurely and incorrectly) notified them that no license was to be issued. Mr. Wilfred Baker should have rightfully received his dealer license, as he was within the time statute for non conforming usage. Upon receiving this license he would have been operational that month, thus never breaking the chain of occupancy in question