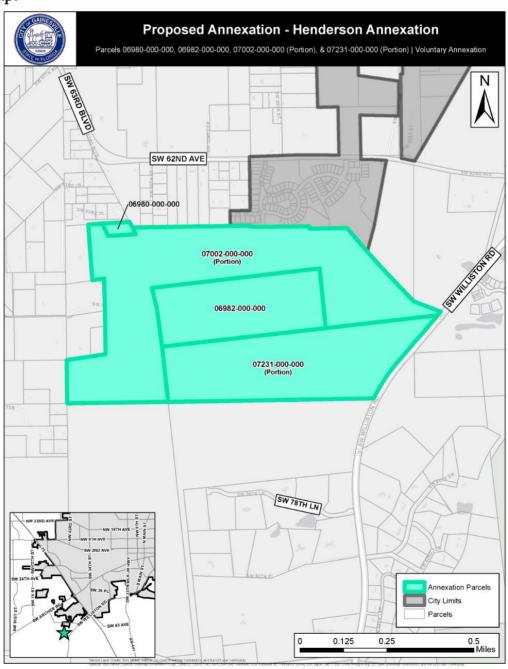

| south of                         | SW 62 <sup>nd</sup> Avenue | e and existing city limits                                                                                                                                                                                  |
|----------------------------------|----------------------------|-------------------------------------------------------------------------------------------------------------------------------------------------------------------------------------------------------------|
| west of                          | SW Williston R             | oad,                                                                                                                                                                                                        |
| north of                         | SW 78 <sup>th</sup> Lane   | <b>.</b>                                                                                                                                                                                                    |
| and east of                      | SW 63rd Boulev             | ard                                                                                                                                                                                                         |
| of Gainesville<br>Gainesville, A | e, voluntarily annexi      | esses the corporation's consent to the adoption of Ordinances of the City ing and incorporating the property described above into the City of rida, pursuant to the Municipal Annexation or Contraction Act |
|                                  | SIGNATURE:<br>NAME:        | James D. Henderson II                                                                                                                                                                                       |
|                                  | TITLE:                     | Co-trustee                                                                                                                                                                                                  |
|                                  | ADDRESS:                   | 3501 S Main Street, Suite 1                                                                                                                                                                                 |
|                                  |                            | Gainesville, FL 32601                                                                                                                                                                                       |
|                                  | SIGNATURE:<br>NAME:        | Frederick L. Henderson                                                                                                                                                                                      |
|                                  | TITLE:                     | Co-trustee                                                                                                                                                                                                  |
|                                  | ADDRESS:                   | 3501 S Main Street, Suite 1                                                                                                                                                                                 |
|                                  |                            | Gainesville, FL 32601                                                                                                                                                                                       |

## **EXHIBIT A**

Tax Parcel Numbers <u>06982-000-000</u>, <u>07002-000-000</u> (part of), <u>07231-000-000</u> (part of) recognized by the Alachua County Property Appraiser, being more accurately defined on the attached map.

The property described above which is requested to be annexed is contiguous with the corporate limits of the City of Gainesville and is reasonably compact. It is generally located in the vicinity of:

| south of    | SW 62 <sup>nd</sup> Avenue and existing city limits |  |
|-------------|-----------------------------------------------------|--|
| west of     | SW Williston Road                                   |  |
| north of    | SW 78 <sup>th</sup> Lane                            |  |
| and east of | SW 63 <sup>rd</sup> Boulevard                       |  |

## **EXHIBIT A**

Tax Parcel Numbers 06980-000-000 recognized by the Alachua County Property Appraiser, being more accurately defined on the attached map.

Page 3 of 3