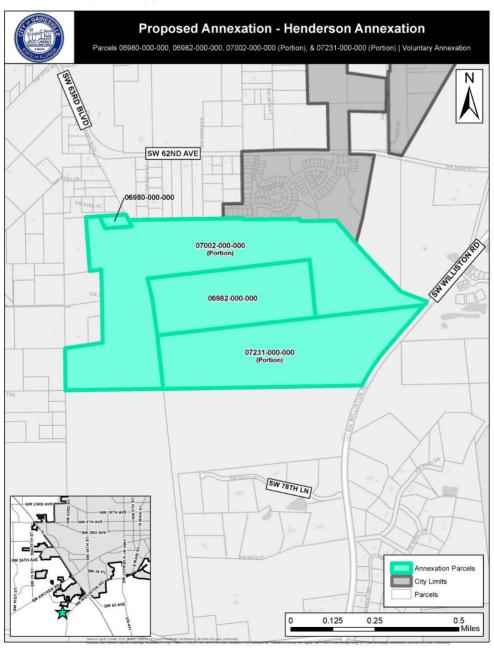

## **EXHIBIT A**

Tax Parcel Numbers <u>06982-000-000</u>, <u>07002-000-000</u> (part of), <u>07231-000-000</u> (part of) recognized by the Alachua County Property Appraiser, being more accurately defined on the attached map.

## **EXHIBIT A**

Tax Parcel Numbers 06980-000-000 recognized by the Alachua County Property Appraiser, being more accurately defined on the attached map.

Page 3 of 3

| south of                         | SW 62 <sup>nd</sup> Avenue | e and existing city limits                                                                                                                                                                                  |
|----------------------------------|----------------------------|-------------------------------------------------------------------------------------------------------------------------------------------------------------------------------------------------------------|
| west of                          | SW Williston R             | oad,                                                                                                                                                                                                        |
| north of                         | SW 78 <sup>th</sup> Lane   | <b>.</b>                                                                                                                                                                                                    |
| and east of                      | SW 63rd Boulev             | ard                                                                                                                                                                                                         |
| of Gainesville<br>Gainesville, A | e, voluntarily annexi      | esses the corporation's consent to the adoption of Ordinances of the City ing and incorporating the property described above into the City of rida, pursuant to the Municipal Annexation or Contraction Act |
|                                  | SIGNATURE:<br>NAME:        | James D. Henderson II                                                                                                                                                                                       |
|                                  | TITLE:                     | Co-trustee                                                                                                                                                                                                  |
|                                  | ADDRESS:                   | 3501 S Main Street, Suite 1                                                                                                                                                                                 |
|                                  |                            | Gainesville, FL 32601                                                                                                                                                                                       |
|                                  | SIGNATURE:<br>NAME:        | Frederick L. Henderson                                                                                                                                                                                      |
|                                  | TITLE:                     | Co-trustee                                                                                                                                                                                                  |
|                                  | ADDRESS:                   | 3501 S Main Street, Suite 1                                                                                                                                                                                 |
|                                  |                            | Gainesville, FL 32601                                                                                                                                                                                       |

The property described above which is requested to be annexed is contiguous with the corporate limits of the City of Gainesville and is reasonably compact. It is generally located in the vicinity of:

| south of    | SW 62 <sup>nd</sup> Avenue and existing city limits |  |
|-------------|-----------------------------------------------------|--|
| west of     | SW Williston Road                                   |  |
| north of    | SW 78 <sup>th</sup> Lane                            |  |
| and east of | SW 63 <sup>rd</sup> Boulevard                       |  |