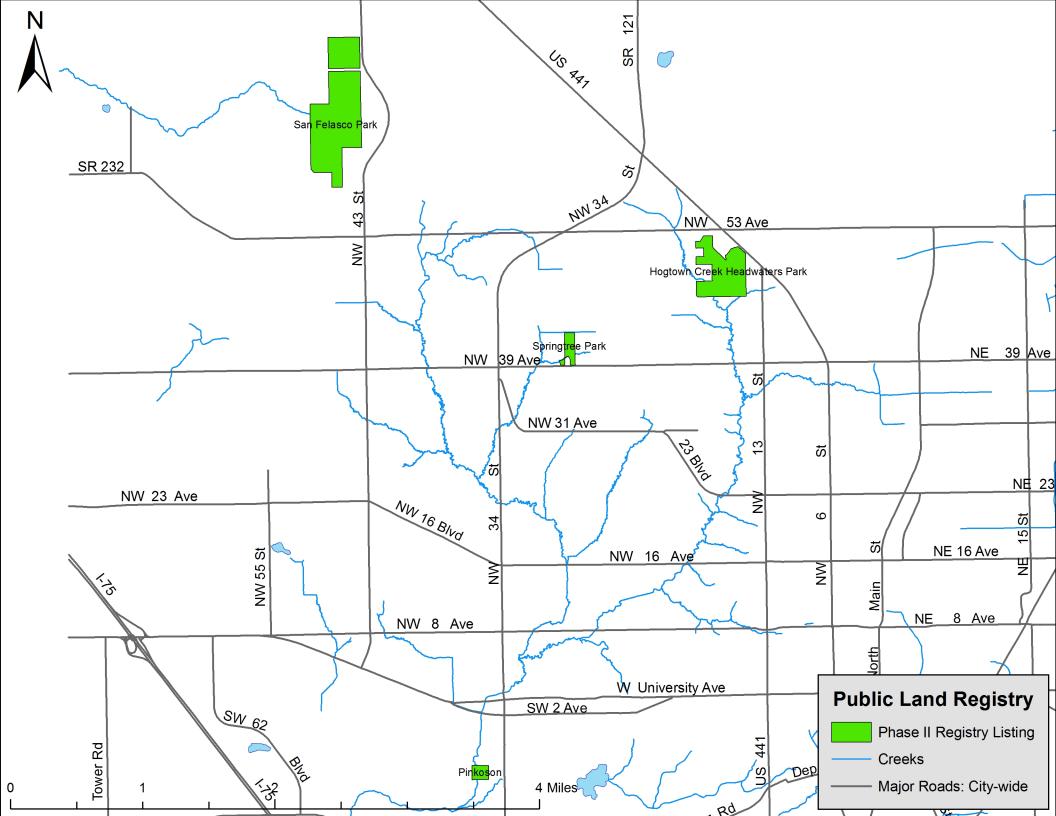

Phase II-A (approved March 2013):

Hogtown Creek Headwaters Nature Park – 1500 NW 45<sup>th</sup> Ave Pinkoson Property – east of Green Acres Park and west of 34<sup>th</sup> St San Felasco Park – 6400 NW 43<sup>rd</sup> Way Springtree Park – 2700 NW 39<sup>th</sup> Ave