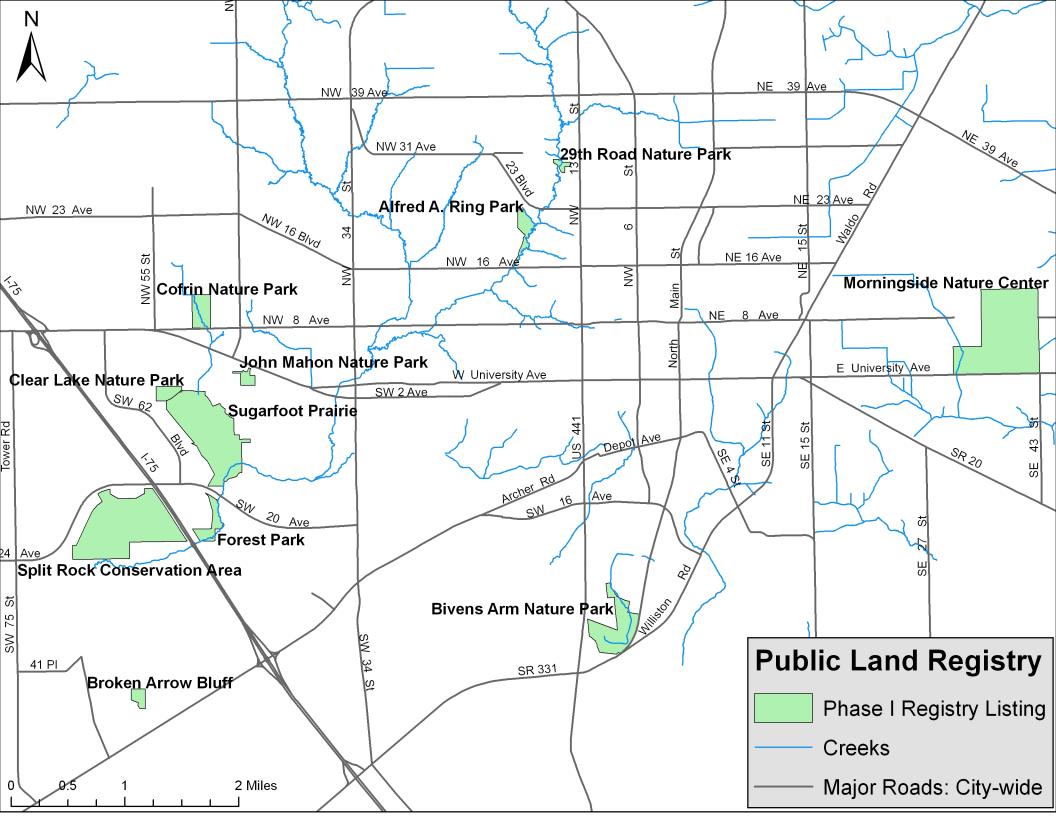

Properties currently included in the City of Gainesville Land Registry:

Phase I (approved March 2011):

29th Road Nature Park – 1502 NW 29<sup>th</sup> Rd Alfred A. Ring Park – 1801 NW 23<sup>rd</sup> Blvd Bivens Arm Nature Park – 3650 S Main St Broken Arrow Bluff Nature Park – 5724 SW 46<sup>th</sup> Pl Clear Lake Nature Park – 5480 SW 1<sup>st</sup> Ave Cofrin Nature Park – 4810 NW 8<sup>th</sup> Ave Forest Park – SW 20<sup>th</sup> Ave John Mahon Nature Park – 4300 Block W Newberry Rd Morningside Nature Center – 3540 E University Ave Split Rock Conservation Area – SW 20<sup>th</sup> Ave