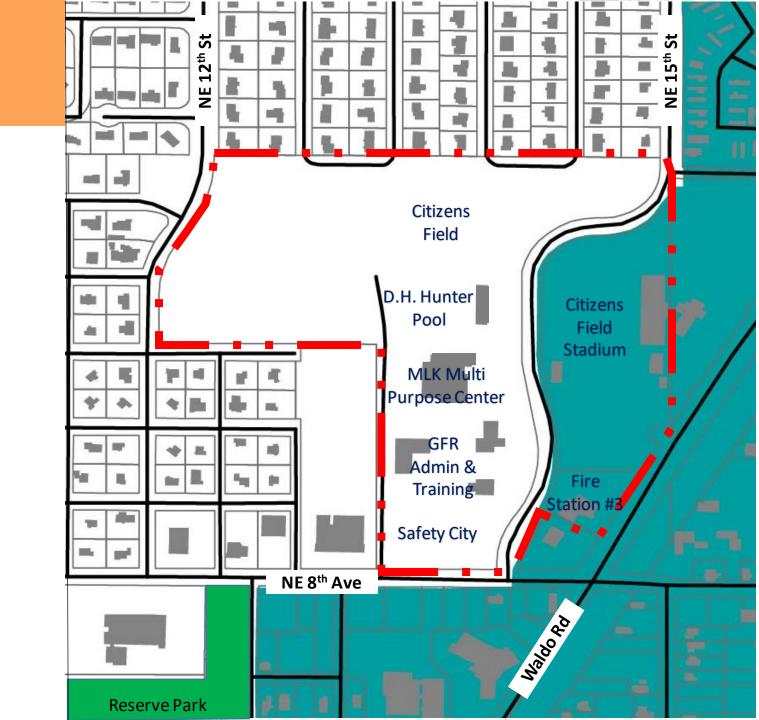

### **Site Overview**

- NW of the NE 8th Ave & Waldo Rd intersection
- ~36 acres City owned
- Variety of active uses on site, predominantly recreation, wellness, and safety
- Variety of stakeholders on and around the site

# 806 NE Waldo Road, Gainesville, FL 32641

- 0.65-acres privately owned lot
- Corner property, bordering the City property
- Excellent visibility from Waldo Rd & NE 8th Ave
- Current use: ACE Cash Express
- Former Lil Champ #1154 gas station
- Site has contamination and is currently in active remediation, funded by the State EDI program.