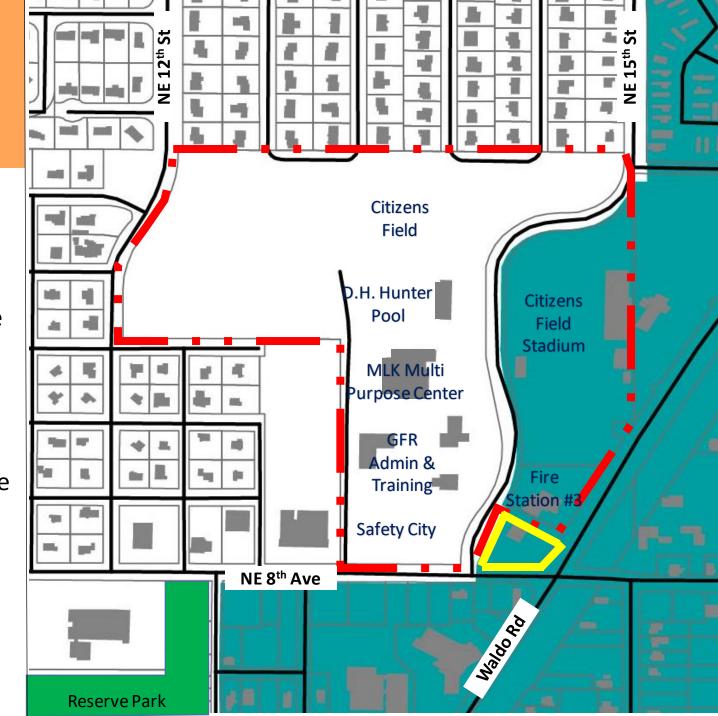

### **Site Overview**

- NW of the NE 8th Ave & Waldo Rd intersection
- ~36 acres City owned
- Variety of active uses on site, predominantly recreation, wellness, and safety
- Variety of stakeholders on and around the site

# 806 NE Waldo Road, Gainesville, FL 32641

- 0.65-acres privately owned lot
- Corner property, bordering the City property
- Excellent visibility from Waldo Rd & NE 8th Ave
- Current use: ACE Cash Express
- Former Lil Champ #1154 gas station
- Site has contamination and is currently in active remediation, funded by the State EDI program.