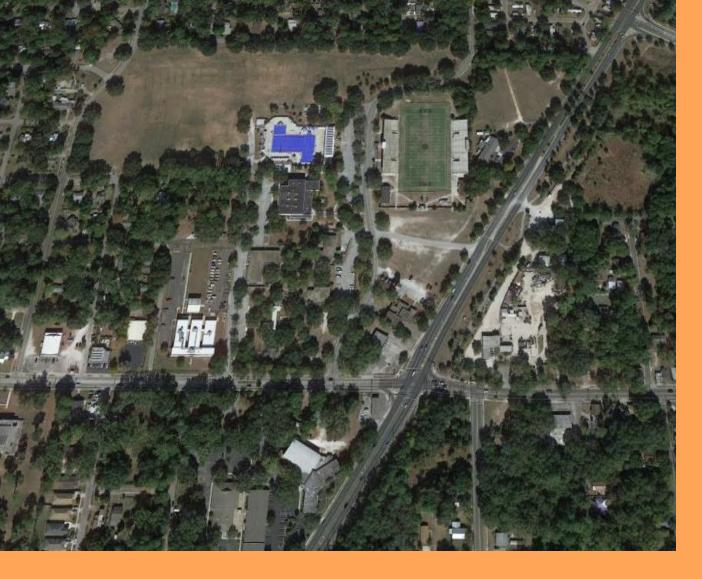

### **Site Overview**

- NW of the NE 8th Ave & Waldo Rd intersection
- ~36 acres City owned
- Variety of active uses on site, predominantly recreation, wellness, and safety
- Variety of stakeholders on and around the site

# 806 NE Waldo Road, Gainesville, FL 32641

- 0.65-acres privately owned lot
- Corner property, bordering the City property
- Excellent visibility from Waldo Rd & NE 8th Ave
- Current use: ACE Cash Express
- Former Lil Champ #1154 gas station
- Site has contamination and is currently in active remediation, funded by the State EDI program.