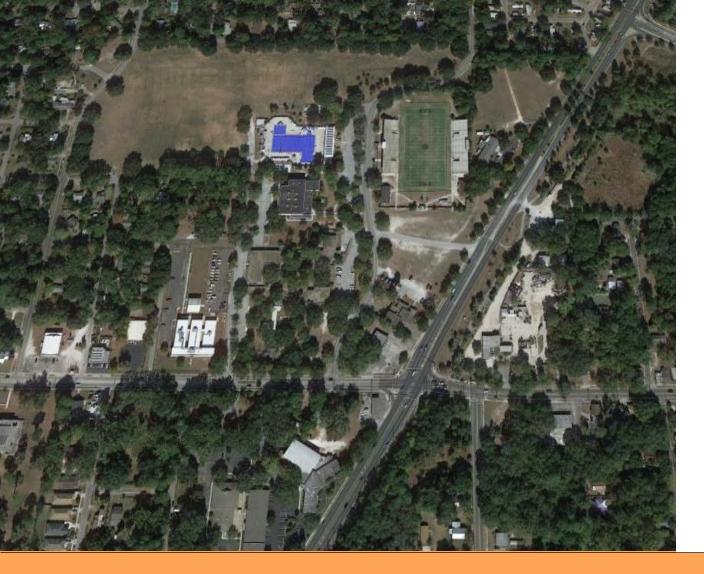

### **Site Overview**

- NW of the NE 8th Ave & Waldo Rd intersection
- ~36 acres City owned
- Variety of active uses on site, predominantly recreation, wellness, and safety
- Variety of stakeholders on and around the site

# 806 NE Waldo Road, Gainesville, FL 32641

- 0.65-acres privately owned lot
- Corner property, bordering the City property
- Excellent visibility from Waldo Rd & NE 8th Ave
- Current use: ACE Cash Express
- Former Lil Champ #1154 gas station
- Site has contamination and is currently in active remediation, funded by the State EDI program.