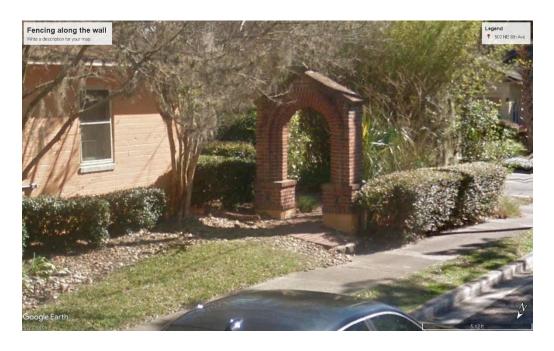

#### HISTORIC PRESERVATION BOARD September 21, 2021 PUBLIC HEARING 1, Petition HP-21-0064

**EXHIBIT 2:** Photographs of Property located at 502 NE 8<sup>th</sup> Avenue

Existing wall and hedge along NE 8<sup>th</sup> Avenue

# Existing wall and hedge along NE 8<sup>th</sup> Avenue

Arch feature to side of house, on NE 5<sup>th</sup> Street, where fence will terminate at a gate within the arch

Existing wall does not deter encroachment on property or contain dogs