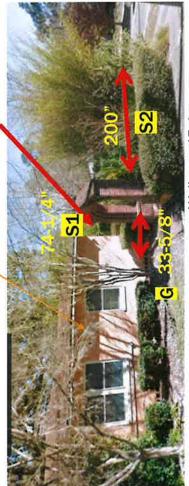

Corner view of property from NE 5<sup>th</sup> Street and NE 8<sup>th</sup> Avenue

Section 2 (S2) – Continue Atop Wall down NE 5th St. to NE 8th Ave Section 1 (S1) – Side of house to Arch Section G (G) - Gate between arches N.E. 5th Street View Side

Side of House to Arch

8<sup>th</sup> Ave Between Lots ш Z

Wall cuts 45 deg

Section 4 (S4) - Cont. atop wall down 8th Ave Section 3 (S3) – 45 degree angle Section 5 (S5) - 45 degree angle Section 6 (S6) – between houses N.E. 8<sup>th</sup> Ave Facing View

# **NOTES:**

Wall Height 18" | Fence Height 36" | Shrubs 84" - Fence will be totally covered by shrubs.

S1, S2, S3, S5, S6 - 48" in compliance side yards.

S4 - 18" Wall + 36" Fence = 54" front view variance requested (still once they grow back out as may need trimmed back to install (not below shrubs) and most likely will not visible as result of shrubs height but width hanging over wall).