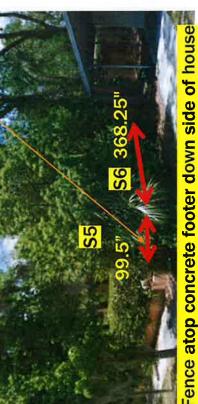

Side of House to Arch

8<sup>th</sup> Ave Between Lots ш Z

Wall cuts 45 deg

Section 4 (S4) - Cont. atop wall down 8th Ave Section 3 (S3) – 45 degree angle Section 5 (S5) - 45 degree angle Section 6 (S6) – between houses N.E. 8<sup>th</sup> Ave Facing View

# **NOTES:**

Wall Height 18" | Fence Height 36" | Shrubs 84" - Fence will be totally covered by shrubs.

S1, S2, S3, S5, S6 - 48" in compliance side yards.

S4 - 18" Wall + 36" Fence = 54" front view variance requested (still once they grow back out as may need trimmed back to install (not below shrubs) and most likely will not visible as result of shrubs height but width hanging over wall).