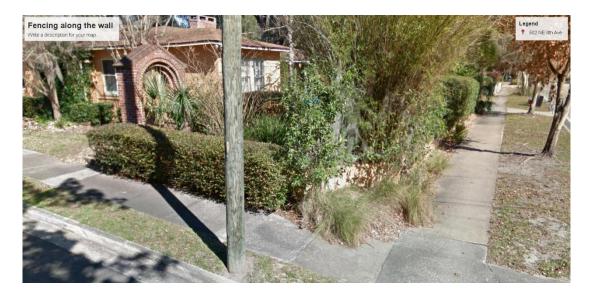

the height of the existing wall, it still creates a situation that necessitates Board approval, since it will be a total of 54", or 6" over what could be approved by Staff. There are currently 8' shrubs that are planted just behind the low wall along NE 8<sup>th</sup> Avenue (the front of the property.)

At the front of the property, there is already an 8' hedge, which would mostly eliminate any visual impact of the metal picket fence.

The property owner has investigated the cost of the fencing, and is proposing 3', even though it is still half a foot over what is acceptable for Staff review, because fencing under 3' is considered a custom build and is much more costly.

#### HISTORIC PRESERVATION BOARD September 21, 2021 PUBLIC HEARING 1, Petition HP-21-0064

**EXHIBIT 2:** Photographs of Property located at 502 NE 8<sup>th</sup> Avenue

Existing wall and hedge along NE 8<sup>th</sup> Avenue