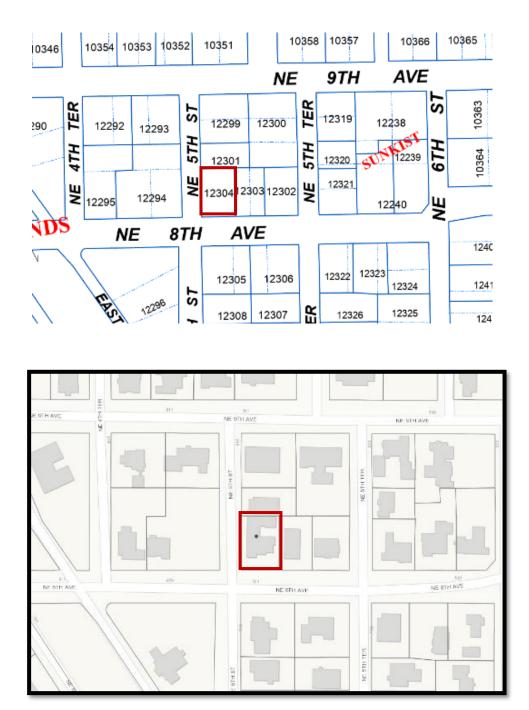

#### HISTORIC PRESERVATION BOARD September 21, 2021 PUBLIC HEARING 1, Petition HP-21-0064

EXHIBIT 1: Map of Property located at 502 NE 8<sup>th</sup> Avenue

# **STAFF REPORT**

**City of Gainesville Historic Preservation Board** 

| AGENDA ITEM:                    | <b>Public Hearing 1</b><br>Petition HP-21-0064, Certificate of Appropriateness to install fencing                                                                                                                                                                                                                                                                                                                                                                                                                                                                                                                                                                                                        |
|---------------------------------|----------------------------------------------------------------------------------------------------------------------------------------------------------------------------------------------------------------------------------------------------------------------------------------------------------------------------------------------------------------------------------------------------------------------------------------------------------------------------------------------------------------------------------------------------------------------------------------------------------------------------------------------------------------------------------------------------------|
| ADDRESS/PARCEL:                 | 502 NE 8 <sup>th</sup> Avenue<br>12304-000-000                                                                                                                                                                                                                                                                                                                                                                                                                                                                                                                                                                                                                                                           |
| DESIGNATION/<br>CLASSIFICATION: | Northeast Residential District, Non-contributing structure                                                                                                                                                                                                                                                                                                                                                                                                                                                                                                                                                                                                                                               |
| DATE OF<br>CONSTRUCTION:        | c. 1948 (ACPA); c. 1950 per FMSF ALO3472                                                                                                                                                                                                                                                                                                                                                                                                                                                                                                                                                                                                                                                                 |
| OWNER:                          | Larina Hintze                                                                                                                                                                                                                                                                                                                                                                                                                                                                                                                                                                                                                                                                                            |
| PROPERTY<br>DESCRIPTION:        | This is a one-story Ranch-style block structure (half-height concrete block) that was built circa 1949 and features double-hung, 6/6 wood windows with brick sills. The Ranch style is expressed by the massing's horizontal emphasis and one-car garage incorporated at the end of the structure. The lot is located on the northeast corner of NE 8 <sup>th</sup> Avenue and NE 5 <sup>th</sup> Street.                                                                                                                                                                                                                                                                                                |
| APPLICATION<br>BACKGROUND:      | This application came to the Board on August 17, 2021, to request the installation of a fence on top of a small perimeter wall that runs along the front of the property (NE 8 <sup>th</sup> Avenue) and along a portion of the sides of the property (NE 5 <sup>th</sup> Street and the eastern property line). Though the metal picket fence is an approved fencing material, the overall fence height (the 4' proposed fence on top of the existing 1.5' wall) would have been 5.5 feet, which necessitated Board review. Current Design Guidelines allow for staff approval if the overall height does not exceed 4', if the fencing is more than 50% transparent. The Board denied the application. |
| PROJECT<br>DESCRIPTION:         | The applicant has provided a revised application which proposes the same location for the metal picket fence but at a height of 3', on top of the existing 1.5' wall. This is a reduction of the proposed fence by 1'. Added to                                                                                                                                                                                                                                                                                                                                                                                                                                                                          |