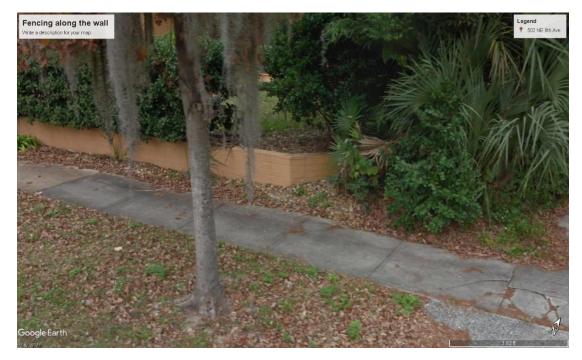

#### HISTORIC PRESERVATION BOARD September 21, 2021 PUBLIC HEARING 1, Petition HP-21-0064

**EXHIBIT 2:** Photographs of Property located at 502 NE 8<sup>th</sup> Avenue

Existing wall and hedge along NE 8<sup>th</sup> Avenue

Detail of 1.5' wall