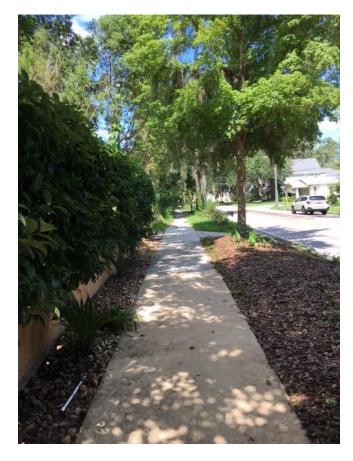

#### HISTORIC PRESERVATION BOARD September 21, 2021 PUBLIC HEARING 1, Petition HP-21-0064

**EXHIBIT 2:** Photographs of Property located at 502 NE 8<sup>th</sup> Avenue

Existing wall and hedge along NE 8<sup>th</sup> Avenue

At the front of the property, there is already an 8' hedge, which would mostly eliminate any visual impact of the metal picket fence.

The property owner has investigated the cost of the fencing, and is proposing 3', even though it is still half a foot over what is acceptable for Staff review, because fencing under 3' is considered a custom build and is much more costly.