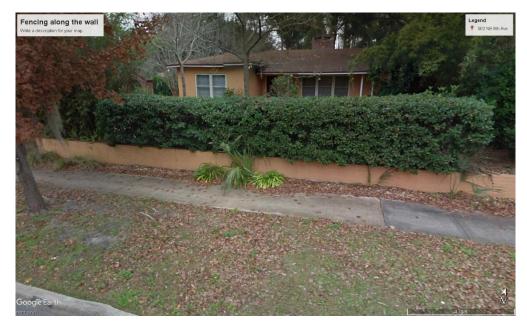

#### HISTORIC PRESERVATION BOARD September 21, 2021 PUBLIC HEARING 1, Petition HP-21-0064

**EXHIBIT 2:** Photographs of Property located at 502 NE 8<sup>th</sup> Avenue

Existing wall and hedge along NE 8<sup>th</sup> Avenue

At the front of the property, there is already an 8' hedge, which would mostly eliminate any visual impact of the metal picket fence.

The property owner has investigated the cost of the fencing, and is proposing 3', even though it is still half a foot over what is acceptable for Staff review, because fencing under 3' is considered a custom build and is much more costly.

the height of the existing wall, it still creates a situation that necessitates Board approval, since it will be a total of 54", or 6" over what could be approved by Staff. There are currently 8' shrubs that are planted just behind the low wall along NE 8<sup>th</sup> Avenue (the front of the property.)