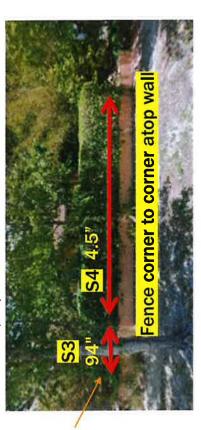

Side of House to Arch

8<sup>th</sup> Ave Between Lots ш Z

Wall cuts 45 deg

Section 4 (S4) - Cont. atop wall down 8th Ave Section 3 (S3) – 45 degree angle Section 5 (S5) - 45 degree angle Section 6 (S6) – between houses N.E. 8<sup>th</sup> Ave Facing View

# **NOTES:**

Wall Height 18" | Fence Height 36" | Shrubs 84" - Fence will be totally covered by shrubs.

S1, S2, S3, S5, S6 - 48" in compliance side yards.

S4 - 18" Wall + 36" Fence = 54" front view variance requested (still once they grow back out as may need trimmed back to install (not below shrubs) and most likely will not visible as result of shrubs height but width hanging over wall).