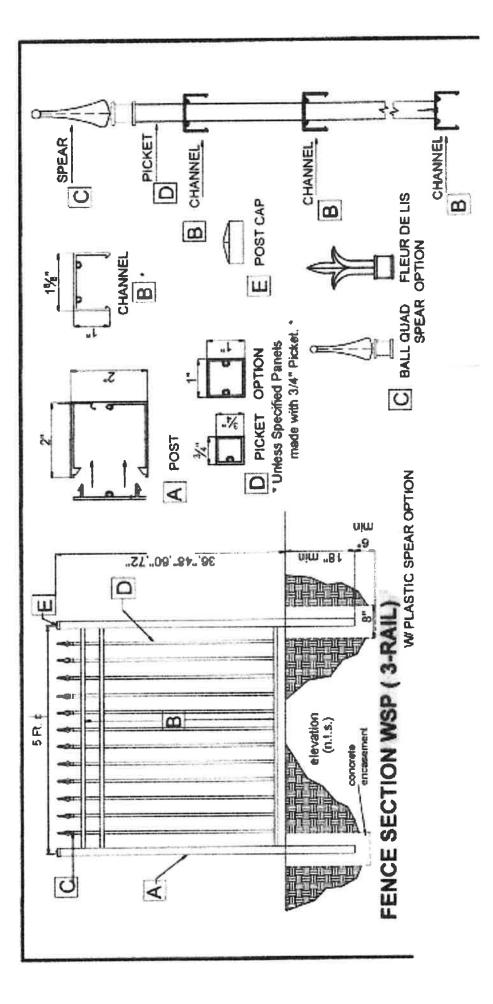

#### STAFF EVALUATION:

A metal picket fence is an allowed material in the *Historic Preservation Rehabilitation and Design Guidelines* (see Fences and Garden Walls Section, Page 134) and is considered a "mostly open" design, since the visibility through a picket fence is more than 50%.

# **NOTES:**

Wall Height 18" | Fence Height 36" | Shrubs 84" - Fence will be totally covered by shrubs.

S1, S2, S3, S5, S6 - 48" in compliance side yards.

S4 - 18" Wall + 36" Fence = 54" front view variance requested (still once they grow back out as may need trimmed back to install (not below shrubs) and most likely will not visible as result of shrubs height but width hanging over wall).