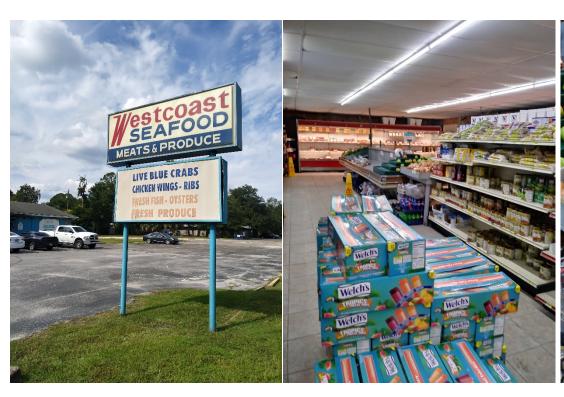

## **Informal Survey of Corner Stores**

- County staff visited a total of eight (8) corner stores in East Gainesville to begin understanding climate, feasibility, inventory, clientele, and possible locales.
- Cornerstore, E. 8<sup>th</sup> Ave (Duval)
- Westcoast Seafood (Waldo Ave)
- Sunoco (43<sup>rd</sup> Ave and E. Univ. Ave)
- Sunrise Food Market (2300 E. University Ave)
- EZ Mart Chevron Food Mart (Hawthorne Rd. and E. 14<sup>th</sup> St.)
- Eastside Food Store (Hawthorne Rd. and S.E. 35<sup>th</sup> Ave.)
- Circle K (4310 Hawthorne Rd.)
- Mr. Shark Fresh Seafood Market (2080 Hawthorne Rd)

#### **Healthy Corner Store Project**

Corner Store Site Visit Locations

- West Coast Seafood Meat
- 8th Avenue Food Store
- SUNRISE FOOD MART # 84
- Sunrise Food Mart
- E-Z Mart
- 8

Mr.Shark (Fresh Seafood Market)