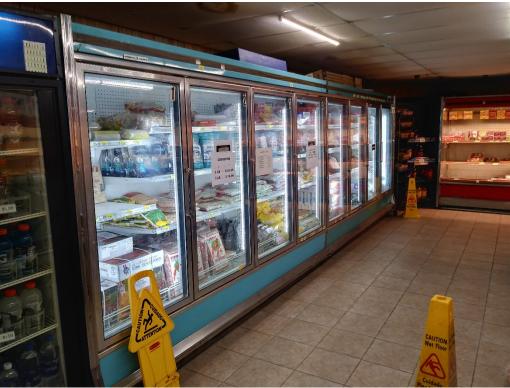

entory, clientele, and possible locales.
- Cornerstore, E. 8<sup>th</sup> Ave (Duval)
- Westcoast Seafood (Waldo Ave)
- Sunoco (43<sup>rd</sup> Ave and E. Univ. Ave)
- Sunrise Food Market (2300 E. University Ave)
- EZ Mart Chevron Food Mart (Hawthorne Rd. and E. 14<sup>th</sup> St.)
- Eastside Food Store (Hawthorne Rd. and S.E. 35<sup>th</sup> Ave.)
- Circle K (4310 Hawthorne Rd.)
- Mr. Shark Fresh Seafood Market (2080 Hawthorne Rd)

## **Informal Survey: Images**

#### **Healthy Corner Store Project**

Corner Store Site Visit Locations

- West Coast Seafood Meat
- 8th Avenue Food Store
- SUNRISE FOOD MART # 84
- Sunrise Food Mart
- E-Z Mart
- 8

Mr.Shark (Fresh Seafood Market)

- Circle K
- Eastside Food Store







## **Informal Survey: Images**







## **Informal Survey: Images**







## **Informal Survey: Images**







### **Next Steps for Consideration**

- Timeline for Working Group implementation
- Compensation for Working Group members
- Budget for pilot effort
- Budget for larger project