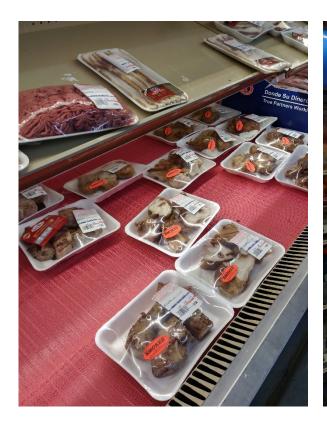

nventory, clientele, and possible locales.
- Cornerstore, E. 8<sup>th</sup> Ave (Duval)
- Westcoast Seafood (Waldo Ave)
- Sunoco (43<sup>rd</sup> Ave and E. Univ. Ave)
- Sunrise Food Market (2300 E. University Ave)
- EZ Mart Chevron Food Mart (Hawthorne Rd. and E. 14<sup>th</sup> St.)
- Eastside Food Store (Hawthorne Rd. and S.E. 35<sup>th</sup> Ave.)
- Circle K (4310 Hawthorne Rd.)
- Mr. Shark Fresh Seafood Market (2080 Hawthorne Rd)

## **Informal Survey: Images**

#### **Healthy Corner Store Project**

Corner Store Site Visit Locations

- West Coast Seafood Meat
- 8th Avenue Food Store
- SUNRISE FOOD MART # 84
- Sunrise Food Mart
- E-Z Mart
- 8

Mr.Shark (Fresh Seafood Market)

- Circle K
- Eastside Food Store







## **Informal Survey: Images**







## **Informal Survey: Images**







## **Informal Survey: Images**







### **Next Steps for Consideration**

- Timeline for Working Group implementation
- Compensation for Working Group members
- Budget for pilot effort
- Budget for larger project