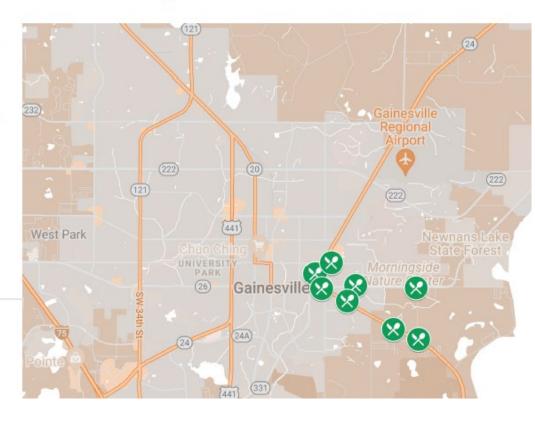

## **Informal Survey of Corner Stores**

- County staff visited a total of eight (8) corner stores in East Gainesville to begin understanding climate, feasibility, inventory, clientele, and possible locales.
- Cornerstore, E. 8<sup>th</sup> Ave (Duval)
- Westcoast Seafood (Waldo Ave)
- Sunoco (43<sup>rd</sup> Ave and E. Univ. Ave)
- Sunrise Food Market (2300 E. University Ave)
- EZ Mart Chevron Food Mart (Hawthorne Rd. and E. 14<sup>th</sup> St.)
- Eastside Food Store (Hawthorne Rd. and S.E. 35<sup>th</sup> Ave.)
- Circle K (4310 Hawthorne Rd.)
- Mr. Shark Fresh Seafood Market (2080 Hawthorne Rd)

#### **Healthy Corner Store Project**

Corner Store Site Visit Locations

- West Coast Seafood Meat
- 8th Avenue Food Store
- SUNRISE FOOD MART # 84
- Sunrise Food Mart
- E-Z Mart
- 8

Mr.Shark (Fresh Seafood Market)