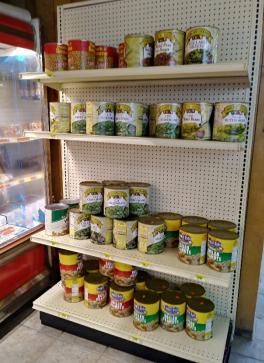

erstanding climate, feasibility, inventory, clientele, and possible locales.
- Cornerstore, E. 8<sup>th</sup> Ave (Duval)
- Westcoast Seafood (Waldo Ave)
- Sunoco (43<sup>rd</sup> Ave and E. Univ. Ave)
- Sunrise Food Market (2300 E. University Ave)
- EZ Mart Chevron Food Mart (Hawthorne Rd. and E. 14<sup>th</sup> St.)
- Eastside Food Store (Hawthorne Rd. and S.E. 35<sup>th</sup> Ave.)
- Circle K (4310 Hawthorne Rd.)
- Mr. Shark Fresh Seafood Market (2080 Hawthorne Rd)

## **Informal Survey: Images**

#### **Healthy Corner Store Project**

Corner Store Site Visit Locations

- West Coast Seafood Meat
- 8th Avenue Food Store
- SUNRISE FOOD MART # 84
- Sunrise Food Mart
- E-Z Mart
- 8

Mr.Shark (Fresh Seafood Market)

- Circle K
- Eastside Food Store







## **Informal Survey: Images**







## **Informal Survey: Images**







## **Informal Survey: Images**







### **Next Steps for Consideration**

- Timeline for Working Group implementation
- Compensation for Working Group members
- Budget for pilot effort
- Budget for larger project